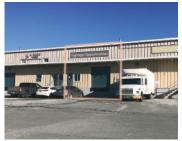

## NEW | FOR SUBLEASE

110 CHAIN LAKE DRIVE, HALIFAX

| SIZE  | OTIIC 317 L. 3,000 SI     |
|-------|---------------------------|
| Price | Contact the listing agent |

Unit 2K/I · 2 006 cf

**Features** 

- Industrial flex space for sublet in Bayers Lake Business Park
- End-cap with great exposure and signage opportunities
- Efficient combination of bright showroom / office and clean warehouse / storage
- Dock loading and 18'-20' ceilings

Contact(s) Connie Amero & Geof Ralph

# FOR LEASE | INDUSTRIAL

| Address    | 110 Chain Lake Drive, Halifax                                                                                                                                              |
|------------|----------------------------------------------------------------------------------------------------------------------------------------------------------------------------|
| Size       | Unit 3K/L: 3,006 sf                                                                                                                                                        |
| Price      | By negotiation (contact a listing agent)                                                                                                                                   |
| Details    | Industrial flex space for sublet in Bayer<br>Lake Business Park; end-cap with great<br>exposure; suitable to a wide variety of<br>uses; dock loading; available April 2021 |
| Contact(s) | Connie Amero & Geof Ralph                                                                                                                                                  |