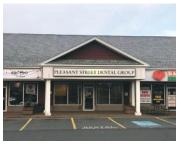

| Address    | 380 Pleasant Street, Dartmouth                                                                                                     |
|------------|------------------------------------------------------------------------------------------------------------------------------------|
| Size       | Unit 4: 1,295 sf                                                                                                                   |
| Price      | \$12.00 psf (net)                                                                                                                  |
| Details    | Small commercial tenancy with big frontage and exposure at strip plaza; currently set up as a dental office; ample surface parking |
| Contact(s) | Geof Ralph & Connie Amero                                                                                                          |