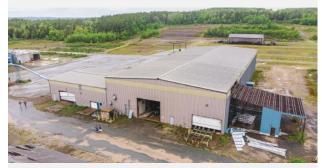

## NEW | FOR LEASE

**5426 PORTLAND PLACE, HALIFAX** 

**Size** +/- 3,000 sf

**Price** Contact the listing agent

Features

- Brand new ground floor commercial space at The Anthony
- The space enjoys a private entrance, large storefront windows
- 125 luxury residential units above
- Suitable to a wide variety of uses
- Available immediately for tenant construction

# FOR LEASE | COMMERCIAL

| Address | 5426 Portland Place, Halifax                                                                                                                |
|---------|---------------------------------------------------------------------------------------------------------------------------------------------|
| Size    | +/- 3,000 sf                                                                                                                                |
| Price   | By negotiation (contact a listing agent)                                                                                                    |
| Details | Brand new North End commercial space<br>at The Anthony; suitable for a variety of<br>uses; available immediately for tenant<br>construction |
| Contact | Geof Ralph                                                                                                                                  |