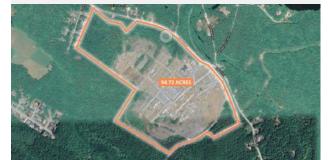

# NEW | FOR SALE

OAKHILL ROAD, DAYSPRING

Size 94.72 acres

**Price** \$895,000 (\$9,450/acre)

**Features** 

- Large industrial acreage near Bridgewater with services in place
- No zoning restrictions
- Formerly a large-scale sawmill, the property has significant infrastructure in place including a fully-fenced perimeter, fibre op internet, and several structures

# FOR SALE | ALL CLASSES

| Address    | Oakhill Road, Dayspring                                                                                                                                             |
|------------|---------------------------------------------------------------------------------------------------------------------------------------------------------------------|
| Size       | 94.72 acres                                                                                                                                                         |
| Price      | \$895,000                                                                                                                                                           |
| Details    | Unique large acreage offering situated off Hwy 103 near Bridgewater; formerly a sawmill, this property is serviced, fully secure & improved with several structures |
| Contact(s) | Geof Ralph & Connie Amero                                                                                                                                           |