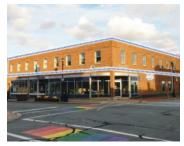

| Address    | 72 Portland Street, Dartmouth                                                                                                                         |
|------------|-------------------------------------------------------------------------------------------------------------------------------------------------------|
| Size       | Up to +/- 8,500 sf                                                                                                                                    |
| Price      | By negotiation                                                                                                                                        |
| Details    | Brick-and-beam character office space in<br>Downtown Dartmouth; creative, second-<br>floor space, with elevator service; some<br>paid on-site parking |
| Contact(s) | Geof Ralph                                                                                                                                            |

# FOR LEASE | COMMERCIAL

| Address    | 72 Portland Street, Dartmouth                                                                                                                      |
|------------|----------------------------------------------------------------------------------------------------------------------------------------------------|
| Size       | 4,011 sf                                                                                                                                           |
| Price      | \$29.00 psf (semi-gross)                                                                                                                           |
| Details    | High profile commercial space in the heart of Downtown Dartmouth; former pharmacy/clinic, but could be converted to full retail or cafe/restaurant |
| Contact(s) | Geof Ralph                                                                                                                                         |