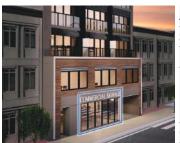

## NEW | FOR LEASE

**5426 PORTLAND PLACE, HALIFAX** 

**Size** +/- 3,000 sf

**Price** Contact the listing agent

Features

- Brand new ground floor commercial space at The Anthony
- The space enjoys a private entrance, large storefront windows
- 125 luxury residential units above
- Suitable to a wide variety of uses
- Available immediately for tenant construction

**Contact** Geof Ralph

# FOR LEASE | COMMERCIAL

| Address | 5426 Portland Place, Halifax                                                                                                                |
|---------|---------------------------------------------------------------------------------------------------------------------------------------------|
| Size    | +/- 3,000 sf                                                                                                                                |
| Price   | By negotiation (contact a listing agent)                                                                                                    |
| Details | Brand new North End commercial space<br>at The Anthony; suitable for a variety of<br>uses; available immediately for tenant<br>construction |
| Contact | Geof Ralph                                                                                                                                  |