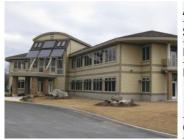

# NEW | FOR SALE

OAKHILL ROAD, DAYSPRING

Size 94.72 acres

**Price** \$895,000 (\$9,450/acre)

**Features** 

- Large industrial acreage near Bridgewater with services in place
- No zoning restrictions
- Formerly a large-scale sawmill, the property has significant infrastructure in place including a fully-fenced perimeter, fibre op internet, and several structures

# FOR SALE | ALL CLASSES

| Address    | Oakhill Road, Dayspring                                                                                                                                             |
|------------|---------------------------------------------------------------------------------------------------------------------------------------------------------------------|
| Size       | 94.72 acres                                                                                                                                                         |
| Price      | \$895,000                                                                                                                                                           |
| Details    | Unique large acreage offering situated off Hwy 103 near Bridgewater; formerly a sawmill, this property is serviced, fully secure & improved with several structures |
| Contact(s) | Geof Ralph & Connie Amero                                                                                                                                           |