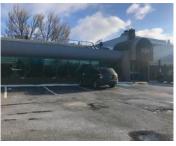

| Address | 450 Highway 2, Enfield                                                                                                                                     |
|---------|------------------------------------------------------------------------------------------------------------------------------------------------------------|
| Size    | +/- 7,661 sf                                                                                                                                               |
| Price   | By negotiation (contact the listing agent)                                                                                                                 |
| Details | Property of the former iconic Curly<br>Portable's Pub & Grub; strategic location<br>between Elmsdale and Enfield; high-<br>growth area; excellent exposure |
| Contact | Geof Ralph                                                                                                                                                 |