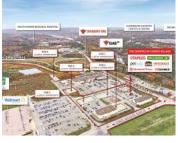

| Address    | The Shoppes of Osprey Village                                                                                                                                              |
|------------|----------------------------------------------------------------------------------------------------------------------------------------------------------------------------|
| Size       | GLA: 46,904 sf; Site Area: 40.1 acres                                                                                                                                      |
| Price      | Unpriced                                                                                                                                                                   |
| Details    | Situated off Highway 103 at the exit to<br>Bridgewater, this complex is 97.1 leased<br>to a strong and diverse roster of tenants<br>and offers 47,350 sf of density upside |
| Contact(s) | Todd Bechard                                                                                                                                                               |