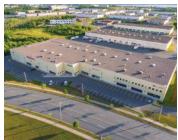

# FOR SALE | ALL CLASSES

| Address    | Oakhill Road, Dayspring                                                                                                                                             |
|------------|---------------------------------------------------------------------------------------------------------------------------------------------------------------------|
| Size       | 94.72 acres                                                                                                                                                         |
| Price      | \$895,000                                                                                                                                                           |
| Details    | Unique large acreage offering situated off Hwy 103 near Bridgewater; formerly a sawmill, this property is serviced, fully secure & improved with several structures |
| Contact(s) | Geof Ralph & Connie Amero                                                                                                                                           |