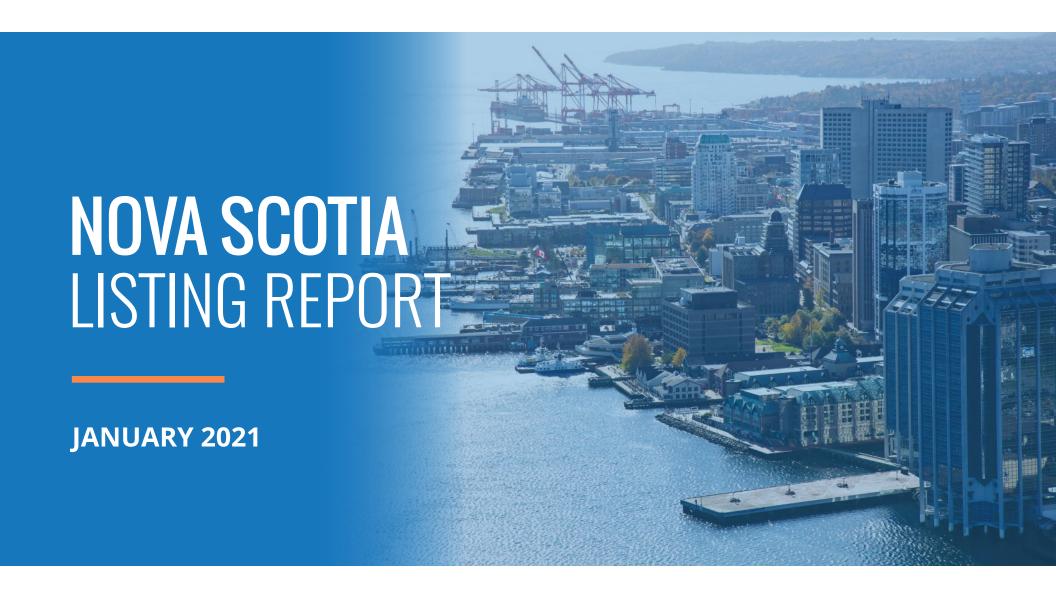

# NEW | FOR SALE

OAKHILL ROAD, DAYSPRING

Size 94.72 acres

**Price** \$895,000 (\$9,450/acre)

**Features** 

- Large industrial acreage near Bridgewater with services in place
- No zoning restrictions
- Formerly a large-scale sawmill, the property has significant infrastructure in place including a fully-fenced perimeter, fibre op internet, and several structures

# FOR SALE | ALL CLASSES

| Address    | Oakhill Road, Dayspring                                                                                                                                             |
|------------|---------------------------------------------------------------------------------------------------------------------------------------------------------------------|
| Size       | 94.72 acres                                                                                                                                                         |
| Price      | \$895,000                                                                                                                                                           |
| Details    | Unique large acreage offering situated off Hwy 103 near Bridgewater; formerly a sawmill, this property is serviced, fully secure & improved with several structures |
| Contact(s) | Geof Ralph & Connie Amero                                                                                                                                           |