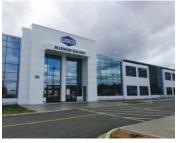

| Address    | 35 Micmac Boulevard, Dartmouth                                                                                                                                      |
|------------|---------------------------------------------------------------------------------------------------------------------------------------------------------------------|
| Size       | Between 6,217 sf and 23,922 sf                                                                                                                                      |
| Price      | \$20.00 psf (net)                                                                                                                                                   |
| Details    | The Bluenose Building - a brand new<br>Class A office development next door<br>to Mic Mac Mall; central location, with<br>surface parking and top-quality amenities |
| Contact(s) | Geof Ralph & Connie Amero                                                                                                                                           |