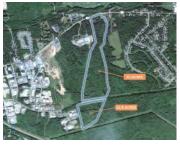

# FOR SALE | ALL CLASSES

| Address    | Oakhill Road, Dayspring                                                                                                                                             |
|------------|---------------------------------------------------------------------------------------------------------------------------------------------------------------------|
| Size       | 94.72 acres                                                                                                                                                         |
| Price      | \$895,000                                                                                                                                                           |
| Details    | Unique large acreage offering situated off Hwy 103 near Bridgewater; formerly a sawmill, this property is serviced, fully secure & improved with several structures |
| Contact(s) | Geof Ralph & Connie Amero                                                                                                                                           |

# NEW | FOR SALE

OAKHILL ROAD, DAYSPRING

Size 94.72 acres

**Price** \$895,000 (\$9,450/acre)

**Features** 

- Large industrial acreage near Bridgewater with services in place
- No zoning restrictions
- Formerly a large-scale sawmill, the property has significant infrastructure in place including a fully-fenced perimeter, fibre op internet, and several structures