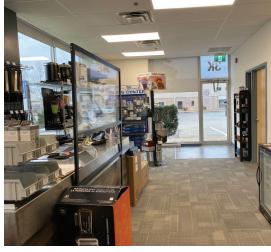

Unit 3K/L comprises 3,006 sf of nicely built-out industrial flex space, with an efficient combination of bright showroom / office to the front and clean warehouse / storage to the rear. Features include ample free surface parking, exterior signage opportunities, dock loading and 18'-20' ceilings to the warehouse. Suitable to a wide variety of uses.