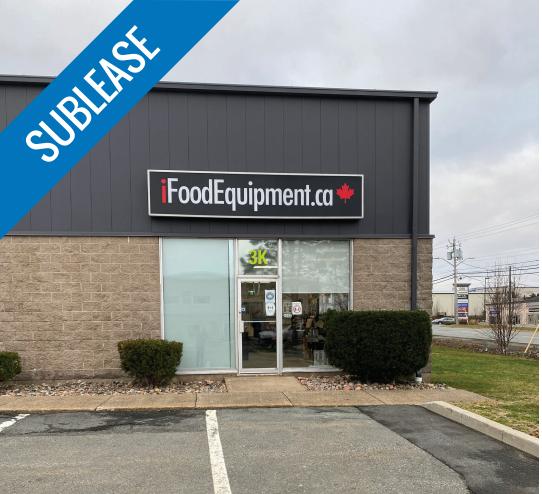

# UNIT 3K/L, 110 CHAIN LAKE DRIVE HALIFAX, NOVA SCOTIA

#### **Industrial Flex Space for Sublet in Bayers Lake Business Park**

- 3,006 sf with dock loading
- End-cap with great exposure
- Available April 2021

Situated in Bayers Lake Business Park near the intersection of Highways 102 and 103, this end-cap sublease opportunity enjoys convenient access, proximity to amenities and increased exposure.

Unit 3K/L comprises 3,006 sf of nicely built-out industrial flex space, with an efficient combination of bright showroom / office to the front and clean warehouse / storage to the rear. Features include ample free surface parking, exterior signage opportunities, dock loading and 18'-20' ceilings to the warehouse. Suitable to a wide variety of uses.