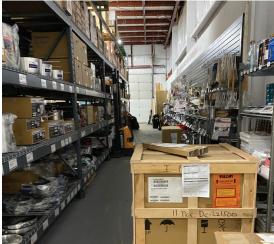

Unit 3K/L comprises 3,006 sf of nicely built-out industrial flex space, with an efficient combination of bright showroom / office to the front and clean warehouse / storage to the rear. Features include ample free surface parking, exterior signage opportunities, dock loading and 18'-20' ceilings to the warehouse. Suitable to a wide variety of uses.