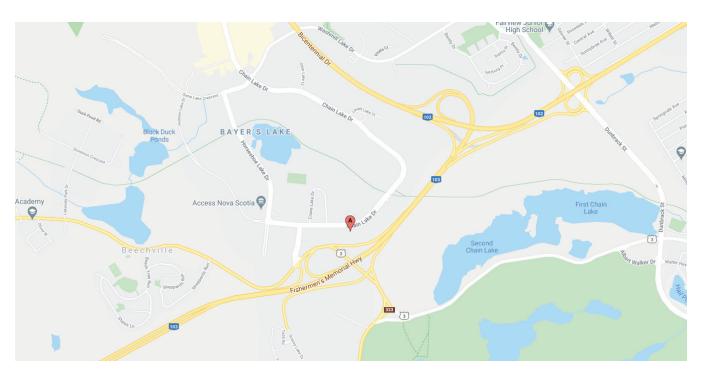

#### **Industrial Flex Space for Sublet in Bayers Lake Business Park**

- 3,006 sf with dock loading
- End-cap with great exposure
- Available April 2021

Situated in Bayers Lake Business Park near the intersection of Highways 102 and 103, this end-cap sublease opportunity enjoys convenient access, proximity to amenities and increased exposure.

## Unit 3K/L, 110 Chain Lake Drive | Halifax, Nova Scotia

| LISTING ID        | 10248                                                      |
|-------------------|------------------------------------------------------------|
| ADDRESS           | Unit 3K/L, 110 Chain Lake Drive, Nova Scotia               |
| LOCATION          | Bayers Lake Business Park                                  |
| BUILDING NAME     | Vantage Point 3                                            |
| SIZE AVAILABLE    | Office: 1,200 sf<br>Warehouse: 1,806 sf<br>Total: 3,006 sf |
| FLOOR LOCATION    | Ground                                                     |
| AVAILABILITY      | April 1, 2021                                              |
| PARKING           | Ample on-site paved surface parking (free)                 |
| CEILING HEIGHT    | 18' to 20' (warehouse)                                     |
| LOADING           | 1 x dock level                                             |
| BASE RENT         | By negotiation (contact a listing agent)                   |
| ADDITIONAL RENT   | \$8.13 psf (2020 estimate)                                 |
| HEAD LEASE EXPIRY | September 30, 2024                                         |