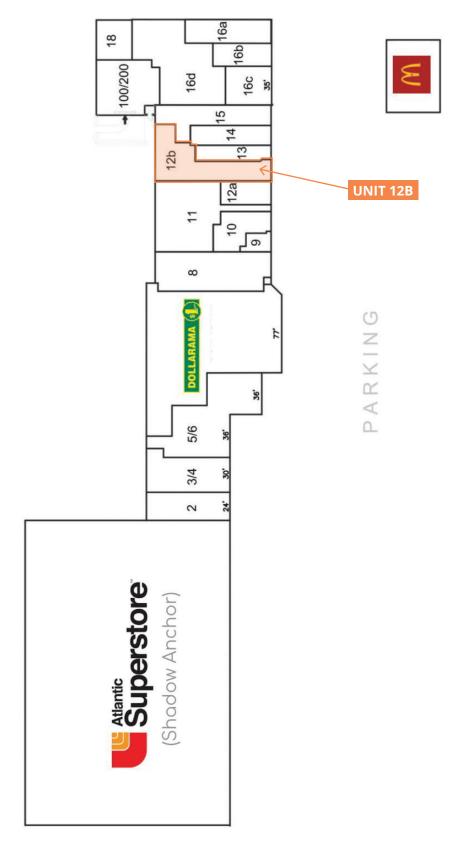

Suitable to a variety of uses, Unit 12B comprises a bright and open reception area, open workstation space, well-appointed private offices, a large boardroom, kitchenette, and accessible washrooms.

Strategically situated at the intersection of Main Street and Brookside Drive, this high-traffic location offers ample on-site parking for employees and clients, and exterior signage opportunities.

## 102 Main Street | Fredericton, New Brunswick

| LISTING ID           | 25163                                                                                                                                        |
|----------------------|----------------------------------------------------------------------------------------------------------------------------------------------|
| ADDRESS              | 102 Main Street, Fredericton, New Brunswick                                                                                                  |
| LOCATION             | Northside                                                                                                                                    |
| PROPERTY TYPE        | Commercial strip plaza                                                                                                                       |
| BUILDING NAME        | Nashwaaksis Plaza                                                                                                                            |
| BUILDING SIZE        | +/- 55,000 sf                                                                                                                                |
| SIZE AVAILABLE       | Unit 12B: 2,200 sf                                                                                                                           |
| PARKING              | Ample free on-site surface parking                                                                                                           |
| AVAILABILITY         | Immediately                                                                                                                                  |
| GROSS RENT           | \$21.00 psf                                                                                                                                  |
| HEAD LEASE EXPIRY    | October 31, 2023                                                                                                                             |
| NEIGHBOURING TENANTS | Dollarama, Atlantic Superstore, McDonald's, CIBC, Greco Pizza, H&R<br>Block, Plaza REIT Head Office, Easy Home, Bell, First Choice, and more |