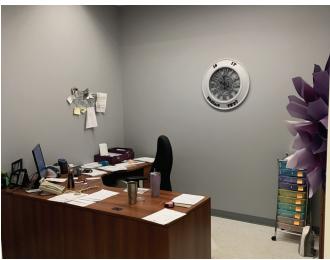

Suitable to a variety of uses, Unit 12B comprises a bright and open reception area, open workstation space, well-appointed private offices, a large boardroom, kitchenette, and accessible washrooms.

Strategically situated at the intersection of Main Street and Brookside Drive, this high-traffic location offers ample on-site parking for employees and clients, and exterior signage opportunities.