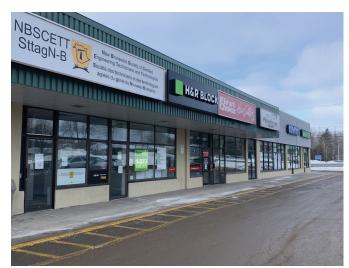

Suitable to a variety of uses, Unit 12B comprises a bright and open reception area, open workstation space, well-appointed private offices, a large boardroom, kitchenette, and accessible washrooms.

Strategically situated at the intersection of Main Street and Brookside Drive, this high-traffic location offers ample on-site parking for employees and clients, and exterior signage opportunities.

## 102 Main Street | Fredericton, New Brunswick

| LISTING ID           | 25163                                                                                                                                        |
|----------------------|----------------------------------------------------------------------------------------------------------------------------------------------|
| ADDRESS              | 102 Main Street, Fredericton, New Brunswick                                                                                                  |
| LOCATION             | Northside                                                                                                                                    |
| PROPERTY TYPE        | Commercial strip plaza                                                                                                                       |
| BUILDING NAME        | Nashwaaksis Plaza                                                                                                                            |
| BUILDING SIZE        | +/- 55,000 sf                                                                                                                                |
| SIZE AVAILABLE       | Unit 12B: 2,200 sf                                                                                                                           |
| PARKING              | Ample free on-site surface parking                                                                                                           |
| AVAILABILITY         | Immediately                                                                                                                                  |
| GROSS RENT           | \$21.00 psf                                                                                                                                  |
| HEAD LEASE EXPIRY    | October 31, 2023                                                                                                                             |
| NEIGHBOURING TENANTS | Dollarama, Atlantic Superstore, McDonald's, CIBC, Greco Pizza, H&R<br>Block, Plaza REIT Head Office, Easy Home, Bell, First Choice, and more |