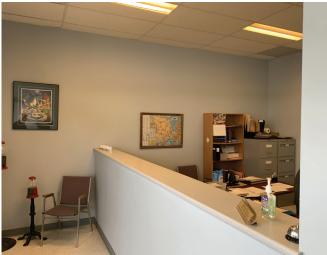

Suitable to a variety of uses, Unit 12B comprises a bright and open reception area, open workstation space, well-appointed private offices, a large boardroom, kitchenette, and accessible washrooms.

Strategically situated at the intersection of Main Street and Brookside Drive, this high-traffic location offers ample on-site parking for employees and clients, and exterior signage opportunities.