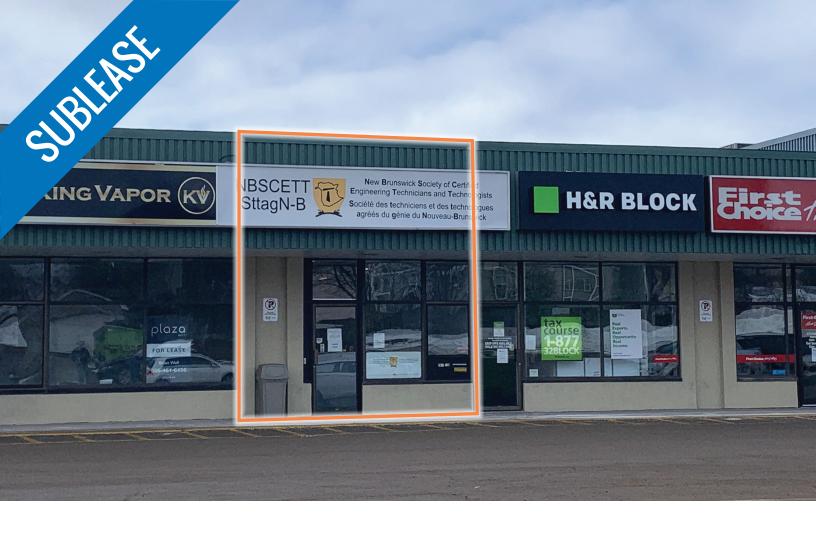

# **102 MAIN STREET**FREDERICTON, NEW BRUNSWICK

#### **Commercial Sublet Opportunity in Busy Nashwaaksis Plaza**

- 2,200 sf available now
- High-traffic location on Fredericton's North Side
- Head lease expires October 31, 2023

This opportunity represents 2,200 sf of commercial sublet space within Fredericton North's largest strip plaza, a 55,000 sf complex shadow-anchored by Atlantic Superstore.

Suitable to a variety of uses, Unit 12B comprises a bright and open reception area, open workstation space, well-appointed private offices, a large boardroom, kitchenette, and accessible washrooms.

Strategically situated at the intersection of Main Street and Brookside Drive, this high-traffic location offers ample on-site parking for employees and clients, and exterior signage opportunities.