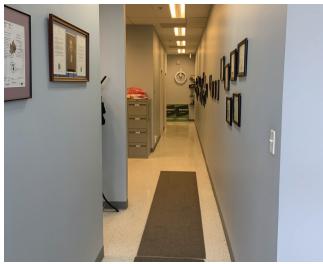

Suitable to a variety of uses, Unit 12B comprises a bright and open reception area, open workstation space, well-appointed private offices, a large boardroom, kitchenette, and accessible washrooms.

Strategically situated at the intersection of Main Street and Brookside Drive, this high-traffic location offers ample on-site parking for employees and clients, and exterior signage opportunities.