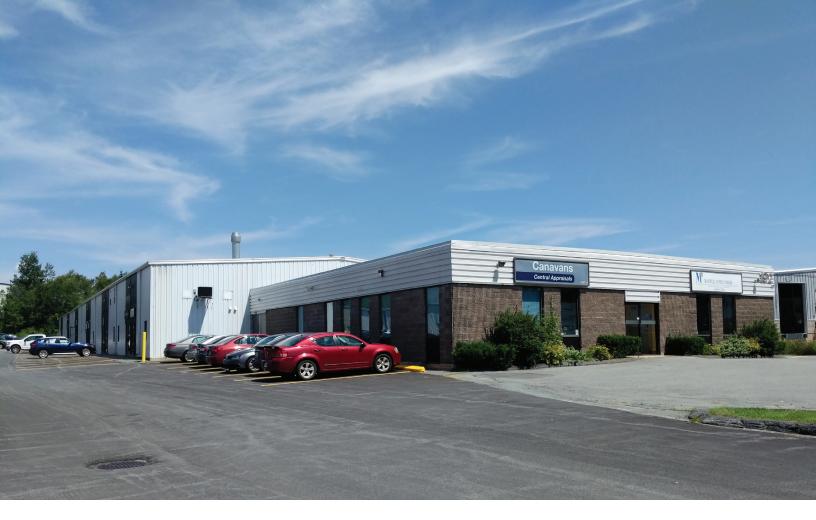

# **192 JOSEPH ZATZMAN DRIVE** DARTMOUTH, NOVA SCOTIA

#### **Traditional Flex Space in Burnside Business Park**

- Up to 3,872 sf available now
- Grade and dock loading options
- 18' clear heights

Located directly off Akerley Boulevard, a main arterial route through Burnside Industrial Park, this well-maintained building currently has 3,872 sf available immediately, plus a variety of options coming to market later this year.

Units at 192 Joseph Zatzman Drive offer efficient layouts, with parking to the front and warehouse/loading to the rear, and is ideal for light industrial or service type retailers.

Property features include dock and grade level loading, clear heights averaging approximately 18' and free paved on-site surface parking.