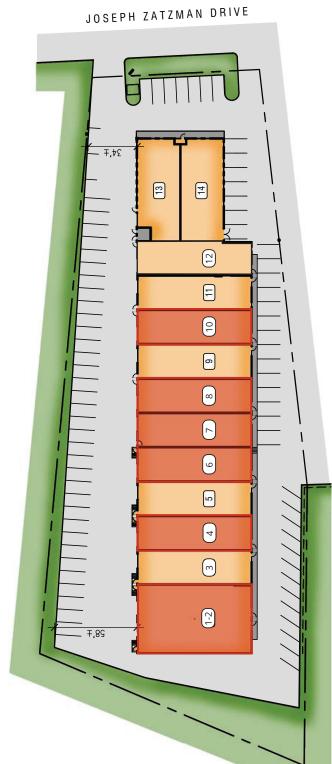

### **SITE PLAN**

| UNIT | SIZE     | AVAILABILITY   |
|------|----------|----------------|
| 1-2  | 3,872 sf | Immediately    |
| 4    | 1,931 sf | November 2021  |
| 6    | 1,931 sf | September 2021 |
| 7    | 1,931 sf | September 2021 |
| 8    | 1,931 sf | January 2022   |
| 10   | 1,931 sf | November 2021  |
|      |          |                |