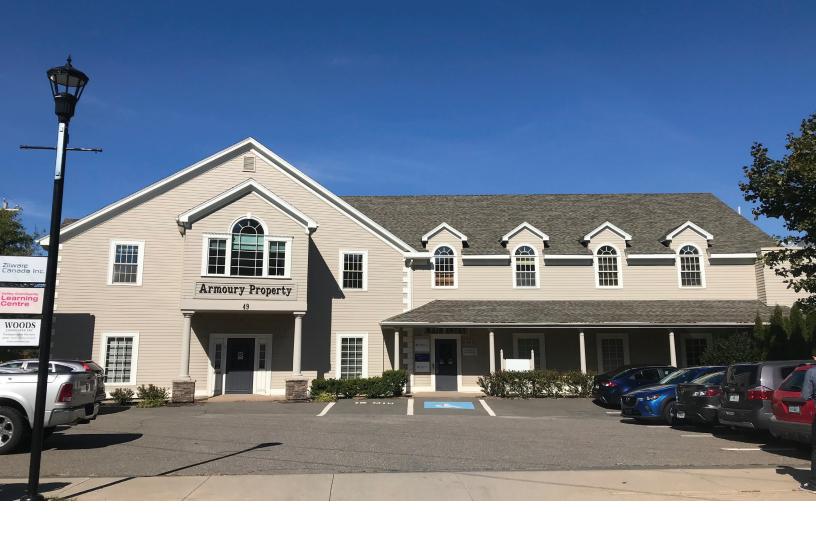

# **ARMOURY PROPERTY, 49 CORNWALLIS ST**KENTVILLE, NOVA SCOTIA

### Office Space for Lease in Downtown Kentville

- Two options ranging from +/- 600 sf to +/- 2,700 sf
- Attractive building with great access and profile
- Options available immediately

Situated in Kentville's charming and compact downtown core, the Armoury Property offers tenants convenient access, proximity to nearby amenities, pylon signage opportunity, and ample free on-site parking for clients and employees.

Current availability at 49 Cornwallis Street includes +/- 2,700 sf on the ground floor along with +/- 600 sf of nicely built-out, second floor office space comprising three (3) offices and a reception, which can be accessed by elevator. The ground floor space is currently configured as office, but could be converted to warehouse with grade loading and approximately 14' ceiling height.