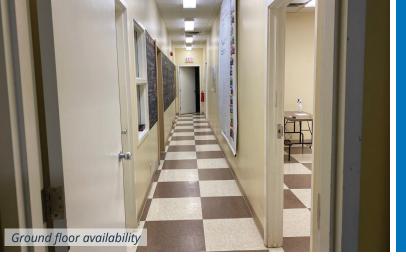

Current availability at 49 Cornwallis Street includes +/- 2,700 sf on the ground floor along with +/- 600 sf of nicely built-out, second floor office space comprising three (3) offices and a reception, which can be accessed by elevator. The ground floor space is currently configured as office, but could be converted to warehouse with grade loading and approximately 14' ceiling height.