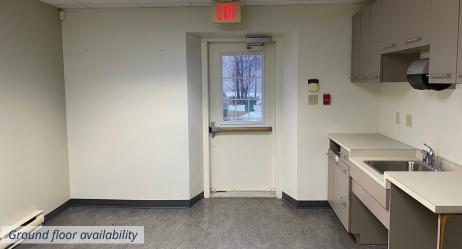

Current availability at 49 Cornwallis Street includes +/- 2,700 sf on the ground floor along with +/- 600 sf of nicely built-out, second floor office space comprising three (3) offices and a reception, which can be accessed by elevator. The ground floor space is currently configured as office, but could be converted to warehouse with grade loading and approximately 14' ceiling height.