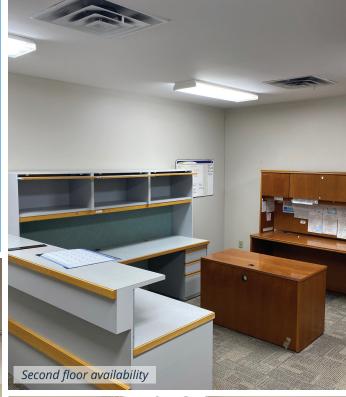

Current availability at 49 Cornwallis Street includes +/- 2,700 sf on the ground floor along with +/- 600 sf of nicely built-out, second floor office space comprising three (3) offices and a reception, which can be accessed by elevator. The ground floor space is currently configured as office, but could be converted to warehouse with grade loading and approximately 14' ceiling height.

## 49 Cornwallis Street | Kentville, Nova Scotia

| LISTING ID                | 10252                                        |                                   |                                |  |
|---------------------------|----------------------------------------------|-----------------------------------|--------------------------------|--|
| ADDRESS                   | 49 Cornwallis Street, Kentville, Nova Scotia |                                   |                                |  |
| BUILDING NAME             | Armoury Property                             |                                   |                                |  |
| TOTAL BUILDING SIZE       | 13,720 rsf                                   |                                   |                                |  |
| NO. FLOORS                | Two (2) storeys                              |                                   |                                |  |
|                           |                                              |                                   |                                |  |
|                           | Floor                                        | Size                              | Availability                   |  |
| SIZE(S) AVAILABLE         | <b>Floor</b><br>Ground                       | <b>Size</b> 2,700 sf              | <b>Availability</b><br>Q1 2021 |  |
| SIZE(S) AVAILABLE         |                                              |                                   | _                              |  |
| SIZE(S) AVAILABLE PARKING | Ground                                       | 2,700 sf<br>600 sf                | Q1 2021<br>Immediately         |  |
|                           | Ground<br>Second                             | 2,700 sf<br>600 sf<br>paved surfa | Q1 2021<br>Immediately         |  |