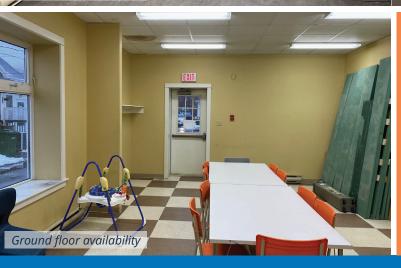

Current availability at 49 Cornwallis Street includes +/- 2,700 sf on the ground floor along with +/- 600 sf of nicely built-out, second floor office space comprising three (3) offices and a reception, which can be accessed by elevator. The ground floor space is currently configured as office, but could be converted to warehouse with grade loading and approximately 14' ceiling height.

## 49 Cornwallis Street | Kentville, Nova Scotia

| LISTING ID                | 10252                                        |                                   |                                |  |
|---------------------------|----------------------------------------------|-----------------------------------|--------------------------------|--|
| ADDRESS                   | 49 Cornwallis Street, Kentville, Nova Scotia |                                   |                                |  |
| BUILDING NAME             | Armoury Property                             |                                   |                                |  |
| TOTAL BUILDING SIZE       | 13,720 rsf                                   |                                   |                                |  |
| NO. FLOORS                | Two (2) storeys                              |                                   |                                |  |
|                           |                                              |                                   |                                |  |
|                           | Floor                                        | Size                              | Availability                   |  |
| SIZE(S) AVAILABLE         | <b>Floor</b><br>Ground                       | <b>Size</b> 2,700 sf              | <b>Availability</b><br>Q1 2021 |  |
| SIZE(S) AVAILABLE         |                                              |                                   | _                              |  |
| SIZE(S) AVAILABLE PARKING | Ground                                       | 2,700 sf<br>600 sf                | Q1 2021<br>Immediately         |  |
|                           | Ground<br>Second                             | 2,700 sf<br>600 sf<br>paved surfa | Q1 2021<br>Immediately         |  |