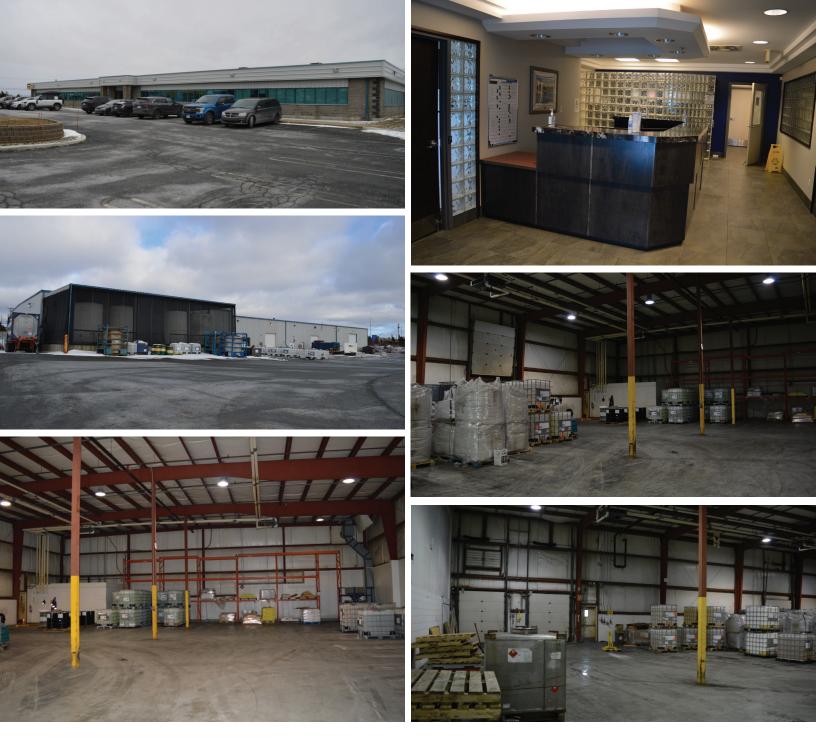

#### Warehouse Space for Sublet in St. Anne's Industrial Park

- 17,803 sf of warehouse space with small office
- Direct access to Trans-Canada Highway
- Available March 2021

Situated in St. Anne's Industrial Park, this centrally located industrial sublet opportunity comprising 17,803 sf is zoned General Industrial (IG), which allows light industry, warehousing and distribution, workshop indoor storage, welding, recycling, factory, general garage uses, and more.

Property features include direct access to the Trans-Canada Highway, a sizable warehouse portion of approximately 17,000+ sf, ~20' warehouse clearance heights, two (2) roll-up doors, three (3) dock level doors, and a lay-down area to the rear. Additionally, there is a small office area adjacent to the building's lobby with reception, storage, and two (2) private offices.

## 1345 Topsail Road | Paradise, Newfoundland & Labrador

| LISTING ID        | 30011                                                      |
|-------------------|------------------------------------------------------------|
| ADDRESS           | 1345 Topsail Road, Paradise, Newfoundland & Labrador       |
| LOCATION          | St. Anne's Industrial Park                                 |
| ZONING            | Industrial General (IG)                                    |
| SIZE AVAILABLE    | Warehouse: 17,103 sf<br>Office: 700 sf<br>Total: 17,803 sf |
| FLOOR LOCATION    | Ground of 1                                                |
| AVAILABILITY      | March 1, 2021                                              |
| PARKING           | Free on-site paved surface parking                         |
| CEILING HEIGHT    | Approximately 20'                                          |
| LOADING           | 2 x grade level; 3 x dock level                            |
| YARD SPACE        | Shared with the neighbouring tenant                        |
| WASHROOMS         | Common washrooms                                           |
| BASE RENT         | \$10.00 psf (net)                                          |
| ADDITIONAL RENT   | CAM: \$2.10 psf<br>Property Taxes: \$4.00 psf              |
| HEAD LEASE EXPIRY | May 31, 2024                                               |