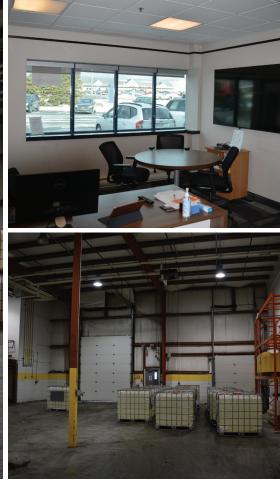

Property features include direct access to the Trans-Canada Highway, a sizable warehouse portion of approximately 17,000+ sf, ~20' warehouse clearance heights, two (2) roll-up doors, three (3) dock level doors, and a lay-down area to the rear. Additionally, there is a small office area adjacent to the building's lobby with reception, storage, and two (2) private offices.

## 1345 Topsail Road | Paradise, Newfoundland & Labrador

| LISTING ID        | 30011                                                      |
|-------------------|------------------------------------------------------------|
| ADDRESS           | 1345 Topsail Road, Paradise, Newfoundland & Labrador       |
| LOCATION          | St. Anne's Industrial Park                                 |
| ZONING            | Industrial General (IG)                                    |
| SIZE AVAILABLE    | Warehouse: 17,103 sf<br>Office: 700 sf<br>Total: 17,803 sf |
| FLOOR LOCATION    | Ground of 1                                                |
| AVAILABILITY      | March 1, 2021                                              |
| PARKING           | Free on-site paved surface parking                         |
| CEILING HEIGHT    | Approximately 20'                                          |
| LOADING           | 2 x grade level; 3 x dock level                            |
| YARD SPACE        | Shared with the neighbouring tenant                        |
| WASHROOMS         | Common washrooms                                           |
| BASE RENT         | \$10.00 psf (net)                                          |
| ADDITIONAL RENT   | CAM: \$2.10 psf<br>Property Taxes: \$4.00 psf              |
| HEAD LEASE EXPIRY | May 31, 2024                                               |