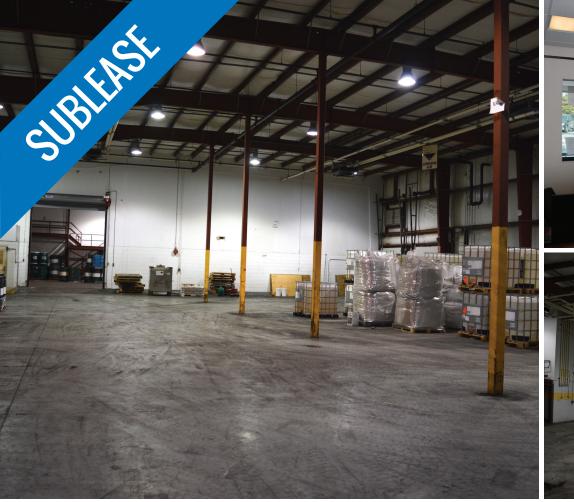

#### Warehouse Space for Sublet in St. Anne's Industrial Park

- 17,803 sf of warehouse space with small office
- Direct access to Trans-Canada Highway
- Available March 2021

Situated in St. Anne's Industrial Park, this centrally located industrial sublet opportunity comprising 17,803 sf is zoned General Industrial (IG), which allows light industry, warehousing and distribution, workshop indoor storage, welding, recycling, factory, general garage uses, and more.

Property features include direct access to the Trans-Canada Highway, a sizable warehouse portion of approximately 17,000+ sf, ~20' warehouse clearance heights, two (2) roll-up doors, three (3) dock level doors, and a lay-down area to the rear. Additionally, there is a small office area adjacent to the building's lobby with reception, storage, and two (2) private offices.

## 1345 Topsail Road | Paradise, Newfoundland & Labrador

| LISTING ID        | 30011                                                      |
|-------------------|------------------------------------------------------------|
| ADDRESS           | 1345 Topsail Road, Paradise, Newfoundland & Labrador       |
| LOCATION          | St. Anne's Industrial Park                                 |
| ZONING            | Industrial General (IG)                                    |
| SIZE AVAILABLE    | Warehouse: 17,103 sf<br>Office: 700 sf<br>Total: 17,803 sf |
| FLOOR LOCATION    | Ground of 1                                                |
| AVAILABILITY      | March 1, 2021                                              |
| PARKING           | Free on-site paved surface parking                         |
| CEILING HEIGHT    | Approximately 20'                                          |
| LOADING           | 2 x grade level; 3 x dock level                            |
| YARD SPACE        | Shared with the neighbouring tenant                        |
| WASHROOMS         | Common washrooms                                           |
| BASE RENT         | \$10.00 psf (net)                                          |
| ADDITIONAL RENT   | CAM: \$2.10 psf<br>Property Taxes: \$4.00 psf              |
| HEAD LEASE EXPIRY | May 31, 2024                                               |