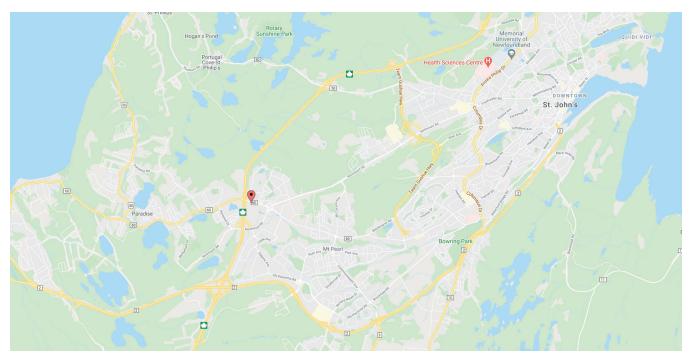

# **1345 TOPSAIL ROAD** PARADISE, NEWFOUNDLAND & LABRADOR

#### Warehouse Space for Sublet in St. Anne's Industrial Park

- 17,803 sf of warehouse space with small office
- Direct access to Trans-Canada Highway
- Available March 2021

Situated in St. Anne's Industrial Park, this centrally located industrial sublet opportunity comprising 17,803 sf is zoned General Industrial (IG), which allows light industry, warehousing and distribution, workshop indoor storage, welding, recycling, factory, general garage uses, and more.

## 1345 Topsail Road | Paradise, Newfoundland & Labrador

| LISTING ID        | 30011                                                      |
|-------------------|------------------------------------------------------------|
| ADDRESS           | 1345 Topsail Road, Paradise, Newfoundland & Labrador       |
| LOCATION          | St. Anne's Industrial Park                                 |
| ZONING            | Industrial General (IG)                                    |
| SIZE AVAILABLE    | Warehouse: 17,103 sf<br>Office: 700 sf<br>Total: 17,803 sf |
| FLOOR LOCATION    | Ground of 1                                                |
| AVAILABILITY      | March 1, 2021                                              |
| PARKING           | Free on-site paved surface parking                         |
| CEILING HEIGHT    | Approximately 20'                                          |
| LOADING           | 2 x grade level; 3 x dock level                            |
| YARD SPACE        | Shared with the neighbouring tenant                        |
| WASHROOMS         | Common washrooms                                           |
| BASE RENT         | \$10.00 psf (net)                                          |
| ADDITIONAL RENT   | CAM: \$2.10 psf<br>Property Taxes: \$4.00 psf              |
| HEAD LEASE EXPIRY | May 31, 2024                                               |