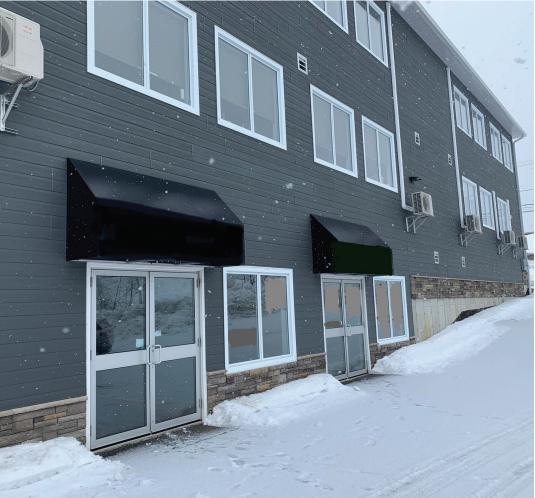

## YORKVILLE LANDING 100 WOODSIDE LANE, FREDERICTON

## **Bright Office and Retail Space for Lease in Uptown Fredericton**

- +/- 3,000 sf available now
- On-site surface parking (free)
- Zoned Commercial Corridor Zone Two (COR-2)

This leasing opportunity represents approximately 3,000 sf of retail or office space, situated in Uptown Fredericton, with quick access to Highway 2.

Rich with natural light, the space's current configuration comprises of open work space, two offices and a small kitchenette. Additional features include large front windows and free on-site parking, with designated surface stalls directly outside the premises.