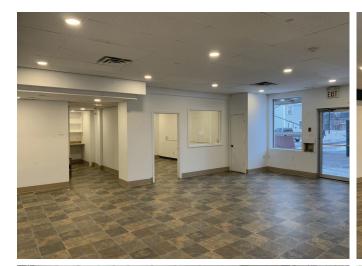

This well-maintained building, comprising of 1,687 sf, offers a bright, open work area, kitchenette and large storage area. Additional features include a ground level loading area and ample paved on-site parking. Ideal uses include office and service retail.