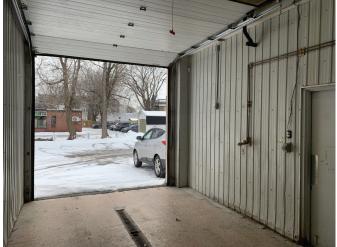

This well-maintained building, comprising of 1,687 sf, offers a bright, open work area, kitchenette and large storage area. Additional features include a ground level loading area and ample paved on-site parking. Ideal uses include office and service retail.