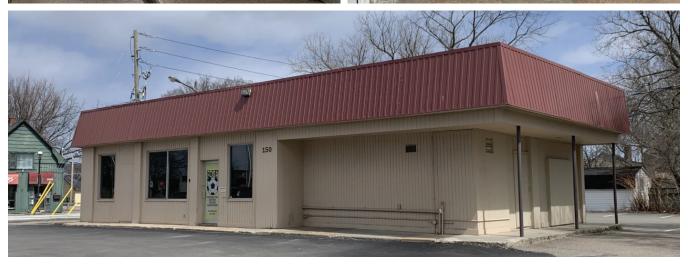

# **150 SMYTHE STREET**FREDERICTON, NEW BRUNSWICK

#### Flexible Commercial Space for Lease in City Centre!

- 1,687 sf available now
- High exposure
- Free on-site parking

Perfectly situated on Victoria Circle, with quick access to Brunswick Street and the downtown core, 150 Smythe Street offers a unique, standalone leasing opportunity with great visibility.

This well-maintained building, comprising of 1,687 sf, offers a bright, open work area, kitchenette and large storage area. Additional features include a ground level loading area and ample paved on-site parking. Ideal uses include office and service retail.