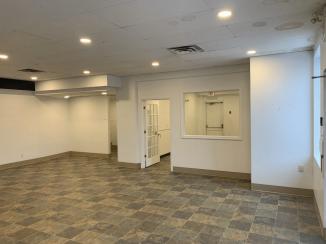

This well-maintained building, comprising of 1,687 sf, offers a bright, open work area, kitchenette and large storage area. Additional features include a ground level loading area and ample paved on-site parking. Ideal uses include office and service retail.