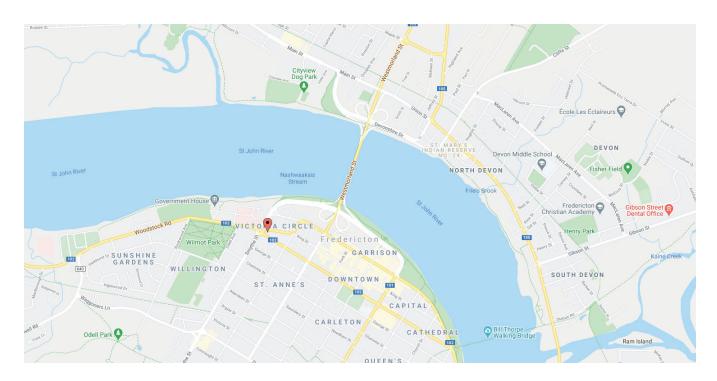

#### Flexible Commercial Space for Lease in City Centre!

- 1,687 sf available now
- High exposure
- Free on-site parking

Perfectly situated on Victoria Circle, with quick access to Brunswick Street and the downtown core, 150 Smythe Street offers a unique, standalone leasing opportunity with great visibility.