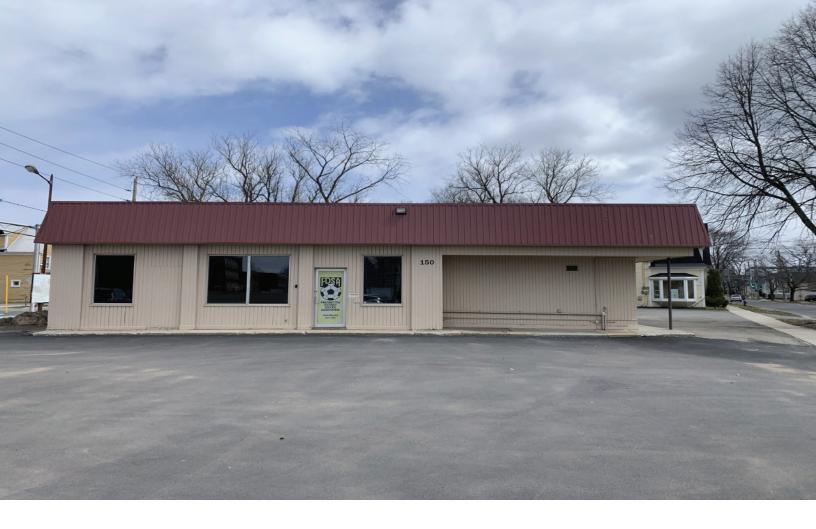

# **150 SMYTHE STREET**FREDERICTON, NEW BRUNSWICK

#### Flexible Commercial Space for Lease in City Centre!

- 1,687 sf available now
- High exposure
- Free on-site parking

Perfectly situated on Victoria Circle, with quick access to Brunswick Street and the downtown core, 150 Smythe Street offers a unique, standalone leasing opportunity with great visibility.

This well-maintained building, comprising of 1,687 sf, offers a bright, open work area, kitchenette and large storage area. Additional features include a ground level loading area and ample paved on-site parking. Ideal uses include office and service retail.