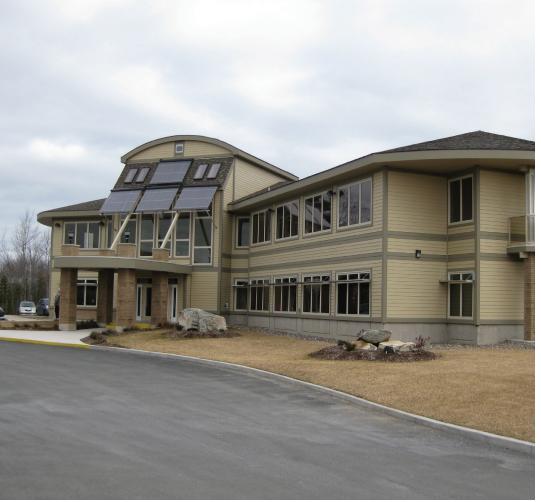

#### Affordable Suburban Office Space at Vimiga Professional Centre

- 1,147 sf on the second floor
- Great exposure and visibility
- Options available now

This opportunity represents 1,147 sf of second storey walk-up office space at Vimiga Professional Centre. Features include affordable rent and operating expenses, excellent signage opportunities, monitored security cameras and ample free on-site parking for clients and staff.

Situated on Cobequid Road, just past its intersection with Glendale Road, Vimiga Professional Centre offers quick and easy access to Highways 101 & 102, Fall River and other areas of Sackville. Additionally, the property boasts great exposure and visibility to passing traffic, along with proximity to numerous amenities.