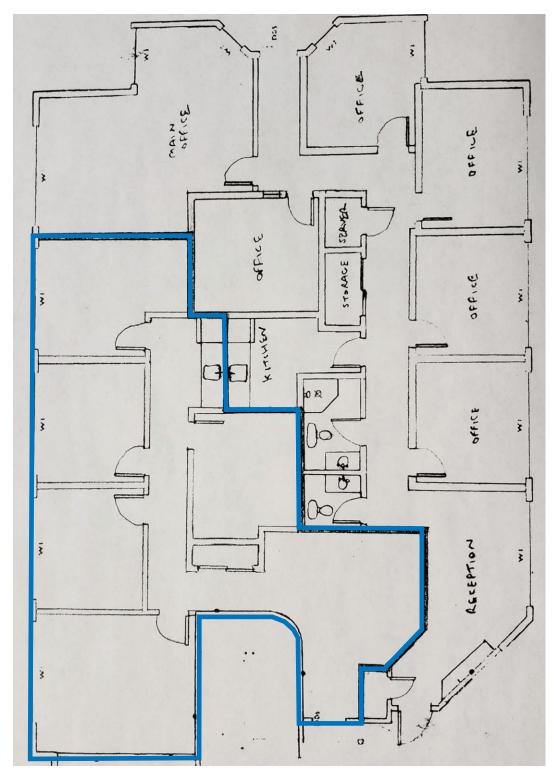

## 294 Cobequid Road | Lower Sackville, Nova Scotia

| LISTING ID                   | 10116                                                 |
|------------------------------|-------------------------------------------------------|
| ADDRESS                      | 294 Cobequid Road, Lower Sackville, Nova Scotia       |
| BUILDING NAME                | Vimiga Professional Centre                            |
| SIZE(S) AVAILABLE            | 1,147 sf                                              |
| FLOOR LOCATION               | Second (walk-up)                                      |
| NO. OF FLOORS                | Two                                                   |
| AVAILABILITY                 | Immediately                                           |
| LAYOUT                       | Reception, four (4) enclosed offices, and kitchenette |
| PARKING                      | Ample on-site paved parking (free)                    |
| NET RENT                     | By negotiation                                        |
| ADDITIONAL RENT (EST.)       | \$10.39 psf                                           |
| TENANT IMPROVEMENT ALLOWANCE | To be negotiated based on tenant, terms & conditions  |

#### **FLOOR PLAN**

Partners Global Corporate Real Estate (Partners Global) and its agents and affiliates do not warrant, represent or guarantee the accuracy, completeness or validity of the information provided herein. Parties interested in the property are to conduct their own independent investigations to determine the suitability of the property for their intended use and are strongly urged to discuss the property with their professional advisors. Partners Global expressly disclaims any liability arising out of any errors and omissions in the information. Prospective clients should not confine themselves to the contents but should make their own enquiries to satisfy themselves in all respects. Partners Global will not accept any responsibility should any details prove to be incomplete or incorrect.