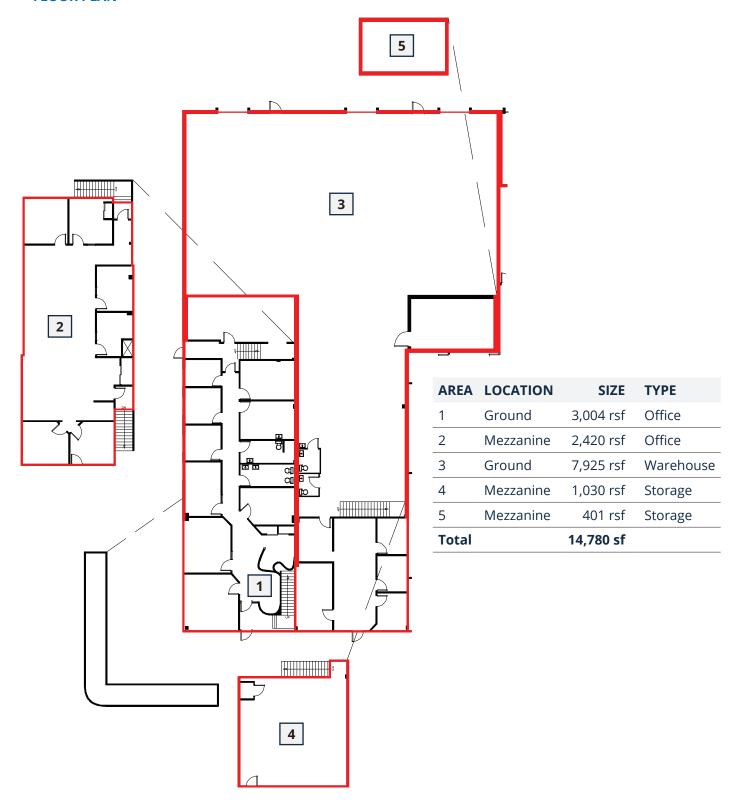

#### **FLOOR PLAN**

Units 1 & 2 are move-in ready as of July 2021. Unit 1 is built-out with private offices, a boardroom, kitchen, reception area, washrooms, along with a mezzanine level offering open workstation space and more offices. Unit 2 includes some built-out space to the front, with the remainder being high-ceiling warehouse space with dock and grade loading.

#### **Geof Ralph**

**D** (902) 444-3006 **M** (902) 877-9324 geof@partnersglobal.com

| LISTING ID         | 10209A                                                                                             |
|--------------------|----------------------------------------------------------------------------------------------------|
| ADDRESS            | 250 Brownlow Avenue, Dartmouth, Nova Scotia                                                        |
| LOCATION           | City of Lakes Business Park                                                                        |
| ZONING             | General Industrial (I-2) Zone                                                                      |
| PROPERTY TYPE      | Office / Light Industrial                                                                          |
| BUILDING SIZE      | 54,398 sf                                                                                          |
| SIZE AVAILABLE     | Unit       Size         1       5,424 rsf         2       9,356 rsf         Total       14,780 rsf |
| CLEAR HEIGHT       | 20' to warehouse areas                                                                             |
| LOADING            | Two (2) x dock level One (1) s grade level                                                         |
| PARKING            | 4 per 1,000 sf (free)                                                                              |
| AVAILABILITY       | July 1, 2021                                                                                       |
| BASE RENT          | \$10.00 psf (net)                                                                                  |
| CAM & REALTY TAXES | Estimated at \$7.20 psf for 2021 (charged on the ground floor areas only, 10,929 sf)               |