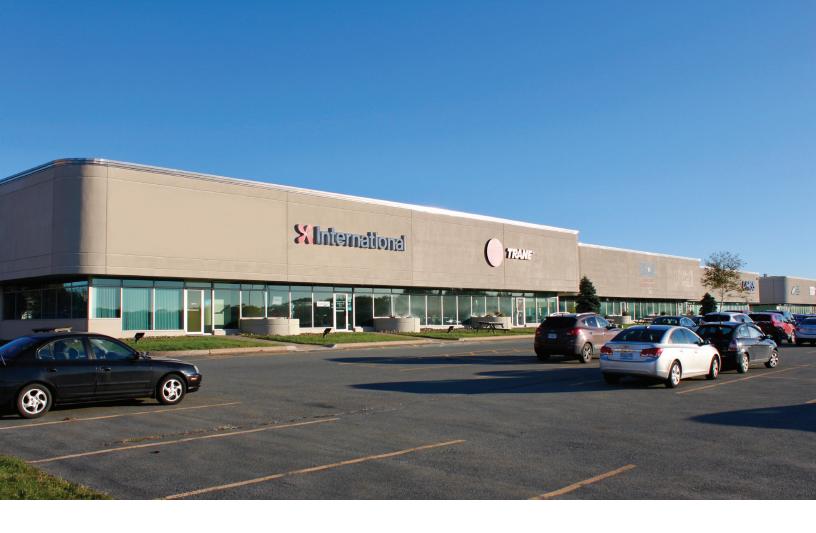

# UNITS 1 & 2, PARKWAY PLACE 250 BROWNLOW AVENUE, DARTMOUTH

#### Warehouse & Office Combination in the City of Lakes Business Park

- 14,780 rsf available July 2021
- ~60/40 warehouse to office ratio
- Dock and grade loading

This opportunity includes up to 14,780 sf of flex office and light industrial space at Parkway Place, a mixed-use building, well-situated in the City of Lakes Business Park.

Overlooking the Circumferential Highway (Hwy 111), Parkway Place enjoys strong visibility and profile, along with easy access for all commuter types, and proximity to amenities and adjacent hotel services.