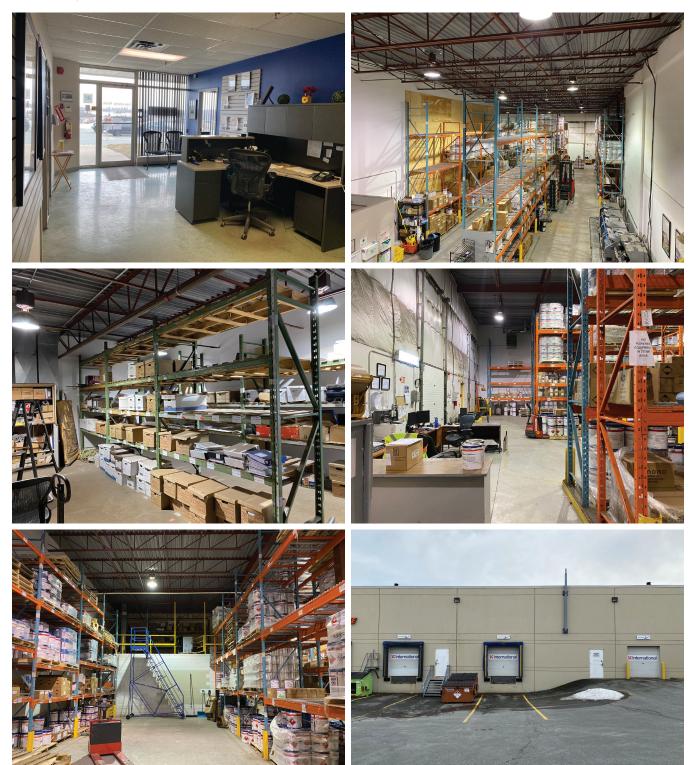

Units 1 & 2 are move-in ready as of July 2021. Unit 1 is built-out with private offices, a boardroom, kitchen, reception area, washrooms, along with a mezzanine level offering open workstation space and more offices. Unit 2 includes some built-out space to the front, with the remainder being high-ceiling warehouse space with dock and grade loading.

## PHOTOS | UNIT 1

## PHOTOS | UNIT 2