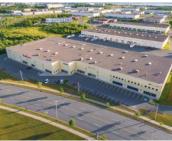

### FOR LEASE | INDUSTRIAL

130 JOHN SAVAGE AVENUE, DARTMOUTH

|  | Address    | 130 John Savage Avenue, Dartmouth                                                                                                                     |
|--|------------|-------------------------------------------------------------------------------------------------------------------------------------------------------|
|  | Size       | Unit 6: 7,804 sf                                                                                                                                      |
|  | Price      | By negotiation (contact a listing agent)                                                                                                              |
|  | Details    | High-quality industrial warehouse space<br>in Burnside Business Park; free on-site<br>parking; grade and dock level loading;<br>available immediately |
|  | Contact(s) | Connie Amero & Geof Ralph                                                                                                                             |