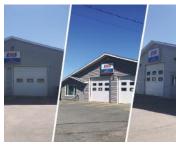

## FOR LEASE | INDUSTRIAL

# COMMESCION

| Address | 250 Brownlow Avenue, Dartmouth                                                                                                                                 |
|---------|----------------------------------------------------------------------------------------------------------------------------------------------------------------|
| Size    | Up to approx. 14,000 sf                                                                                                                                        |
| Price   | By negotiation (contact a listing agent)                                                                                                                       |
| Details | Combination of industrial warehouse and nicely built-out office (~50/50 ratio) in the City of Lakes Business Park; dock and grade loading; available July 2021 |
| Contact | Connie Amero & Geof Ralph                                                                                                                                      |