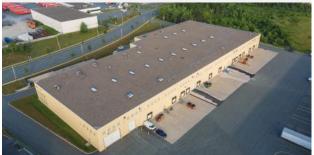

### FOR LEASE | INDUSTRIAL

130 JOHN SAVAGE AVENUE, DARTMOUTH

|  | Address    | 130 John Savage Avenue, Dartmouth                                                                                                                     |
|--|------------|-------------------------------------------------------------------------------------------------------------------------------------------------------|
|  | Size       | Unit 6: 7,804 sf                                                                                                                                      |
|  | Price      | By negotiation (contact a listing agent)                                                                                                              |
|  | Details    | High-quality industrial warehouse space<br>in Burnside Business Park; free on-site<br>parking; grade and dock level loading;<br>available immediately |
|  | Contact(s) | Connie Amero & Geof Ralph                                                                                                                             |