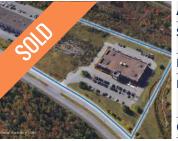

|         | Address    | 135 & 137 Chain Lake Drive, Halifax                                                                                               |
|---------|------------|-----------------------------------------------------------------------------------------------------------------------------------|
|         | Size       | 23,782 sf existing, with the possibility of adding another 40,000 sf on adjacent land                                             |
|         | Price      | Unpriced; open to offers                                                                                                          |
| 1 7 2 3 | Details    | Rare opportunity to invest and develop in<br>Bayers Lake Business Park; flexible zoning<br>that permits commercial and industrial |
| 1       | Contact(s) | Ian Stanley & Brian Toole                                                                                                         |