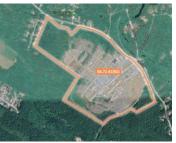

| Address    | Oakhill Road, Dayspring                                                                                                                                             |
|------------|---------------------------------------------------------------------------------------------------------------------------------------------------------------------|
| Size       | 94.72 acres                                                                                                                                                         |
| Price      | \$895,000                                                                                                                                                           |
| Details    | Unique large acreage offering situated off Hwy 103 near Bridgewater; formerly a sawmill, this property is serviced, fully secure & improved with several structures |
| Contact(s) | Geof Ralph & Connie Amero                                                                                                                                           |