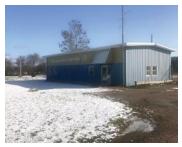

### FOR SALE | ALL CLASSES

|  | Address    | 295 Highway 335, Pubnico                                                                                                                                               |
|--|------------|------------------------------------------------------------------------------------------------------------------------------------------------------------------------|
|  | Size       | +/- 960 sf, set on 19,602 sf (0.45 ac)                                                                                                                                 |
|  | Price      | \$85,000                                                                                                                                                               |
|  | Details    | Light industrial building with fenced yard<br>in Yarmouth County; being offered "as<br>is"; office and warehouse combination;<br>former utility building built in 1976 |
|  | Contact(s) | Geof Ralph & Connie Amero                                                                                                                                              |