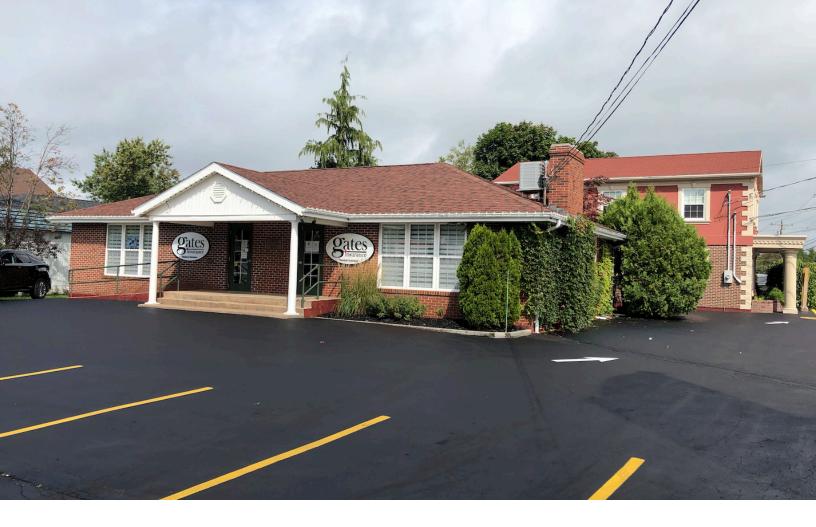

### **Exceptional Two-Property Opportunity in New Minas**

- Well-positioned property with great exposure
- Well-maintained
- Two freestanding buildings totalling 5,828 sf

Partners Global is excited to present the opportunity to purchase two wellmaintained buildings, situated at the corner of Commercial Street and Jones Road in New Minas. The building located at 9153 Commercial Street is a one-storey plus basement, wood-frame comprising of 3,296 sf. The second building, located at 9 Jones Road, is a two-storey plus basement, compromising of 2,532 sf.

Perfectly positioned along the main commercial corridor between New Minas and Kentville, this unique purchase opportunity provides excellent exposure and frontage. Additional features include ample on-site parking, quick access to Highway 101 and close proximity to local commercial amenities. **FOR SALE** \$835,000