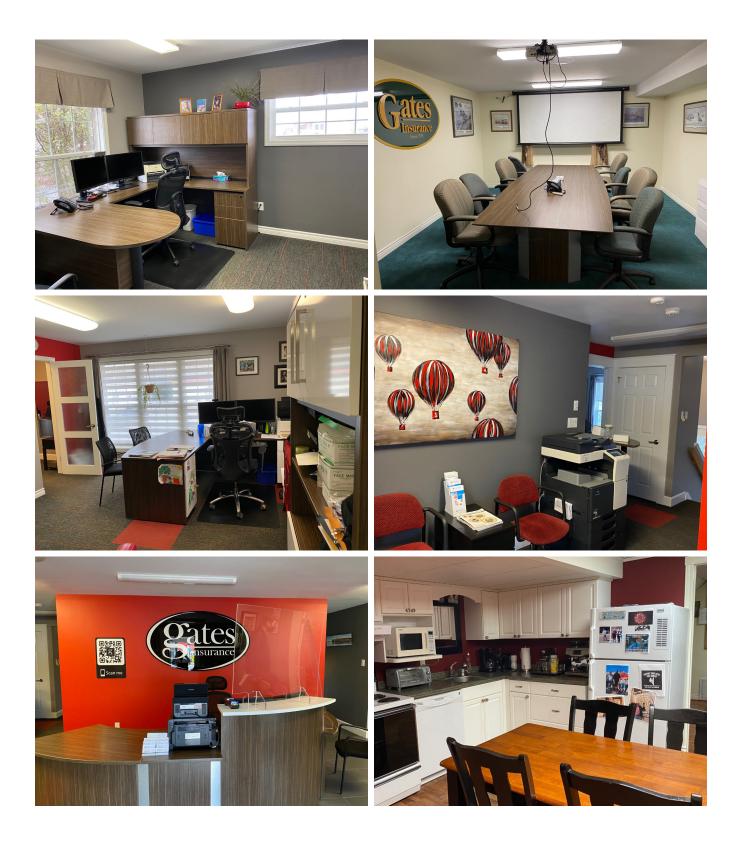

### **Exceptional Two-Property Opportunity in New Minas**

- Well-positioned property with great exposure
- Well-maintained
- Two freestanding buildings totalling 5,828 sf

Partners Global is excited to present the opportunity to purchase two wellmaintained buildings, situated at the corner of Commercial Street and Jones Road in New Minas. The building located at 9153 Commercial Street is a one-storey plus basement, wood-frame comprising of 3,296 sf. The second building, located at 9 Jones Road, is a two-storey plus basement, compromising of 2,532 sf.