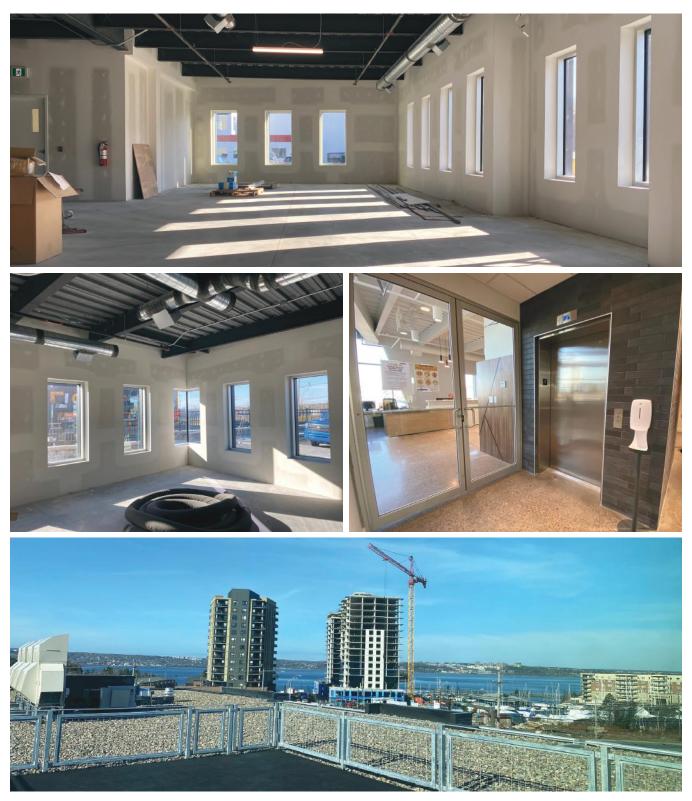

# 2 Ralston Avenue | Dartmouth, Nova Scotia

### РНОТОЅ

Availability at 2 Ralston Avenue includes a full-floor opportunity on the ground level (+/- 10,000 sf of contiguous space) and approximately 5,000 sf on the second level. Property features include free on-site surface parking, large windows for lots of natural light, exterior signage opportunities and to top it off, a shared-use rooftop patio with stunning water views!