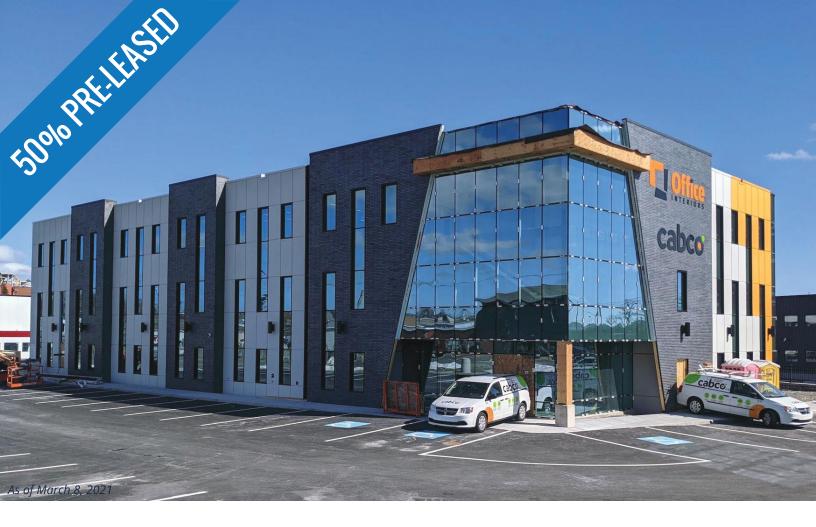

# **2 RALSTON AVENUE** DARTMOUTH, NOVA SCOTIA

#### New Signature Office Building in High-Profile Setting

- Up to +/- 15,000 sf of brand new, Class A space
- Excellent access and profile within Burnside
- Available immediately for tenant fit-up

Standing prominently at the corner of Windmill Road and Ralston Avenue, this brand new building developed and soonto-be anchored by Cabco Communications Group and Office Interiors will offer tenants Class A space in a highly visible and easily accessible location in Burnside Business Park.

Availability at 2 Ralston Avenue includes a full-floor opportunity on the ground level (+/- 10,000 sf of contiguous space) and approximately 5,000 sf on the second level. Property features include free on-site surface parking, large windows for lots of natural light, exterior signage opportunities and to top it off, a shared-use rooftop patio with stunning water views!