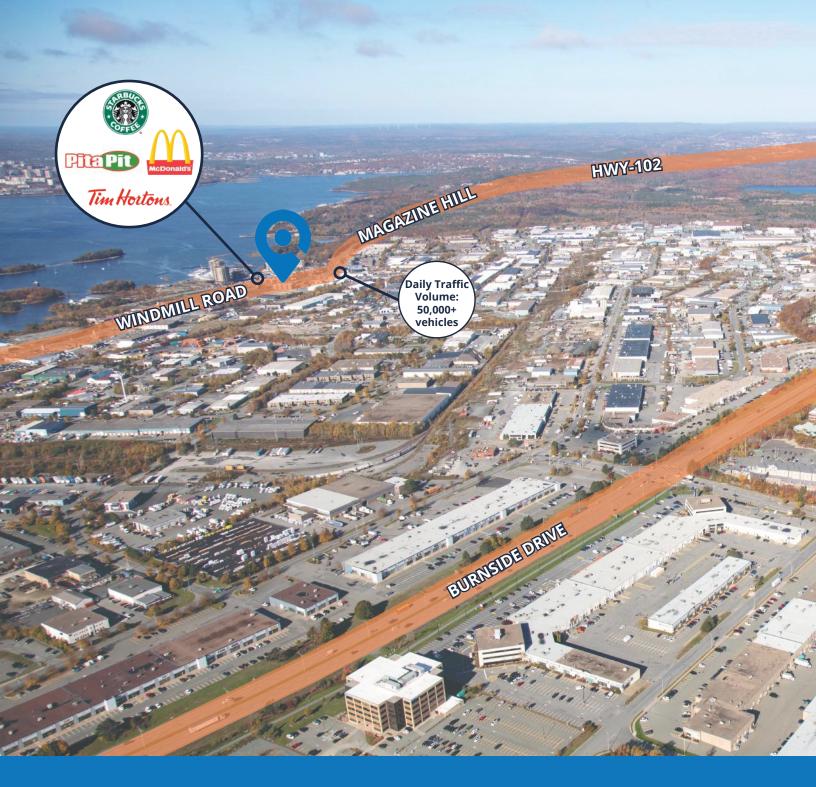

## 2 Ralston Avenue | Dartmouth, Nova Scotia

| LISTING ID          | 10239                                                |                                  |                                                                      |  |
|---------------------|------------------------------------------------------|----------------------------------|----------------------------------------------------------------------|--|
| ADDRESS             | 2 Ralston Avenue, Dartmouth, Nova Scotia             |                                  |                                                                      |  |
| LOCATION            | Burnside Business Park                               |                                  |                                                                      |  |
| PROPERTY TYPE       | Class A Office                                       |                                  |                                                                      |  |
| TRAFFIC VOLUME      | 50,000+ vehicles per day                             |                                  |                                                                      |  |
| TOTAL BUILDING SIZE | +/- 30,265 sf                                        |                                  |                                                                      |  |
| NO. FLOORS          | Three (3) storeys                                    |                                  |                                                                      |  |
| SIZE(S) AVAILABLE   | <b>Suite</b><br>Unit 100<br>Unit 201<br><b>Total</b> | <b>Floor</b><br>Ground<br>Second | <b>Size</b><br>+/- 10,000 sf<br>+/- 5,000 sf<br><b>+/- 15,000 sf</b> |  |
| PARKING             | Free on-site paved surface parking                   |                                  |                                                                      |  |
| AVAILABILITY        | Ready for tenant fit-up immediately                  |                                  |                                                                      |  |
| BASE RENT           | By negotiation (call a listing agent)                |                                  |                                                                      |  |
| ADDITIONAL RENT     | +/- \$12.00 psf (2021 estimate)                      |                                  |                                                                      |  |
| NOTES               | Landlord to provide standard base building           |                                  |                                                                      |  |