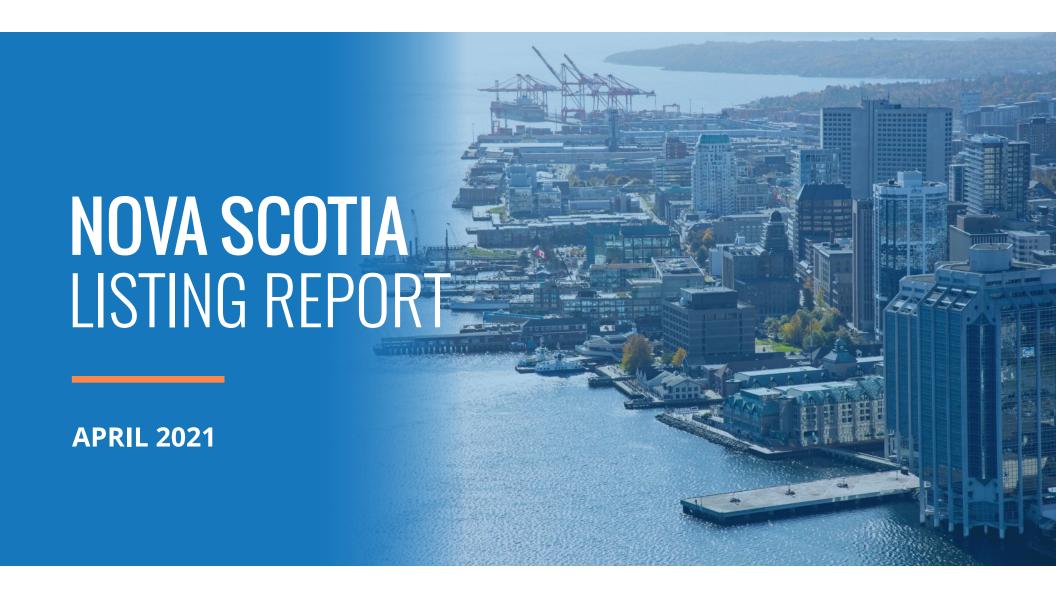

### FEATURED LISTINGS

NEW FOR LEASE

250 BROWNLOW AVENUE, DARTMOUTH

Size Unit 1 & 2: 14,780 rsf

Price \$10.00 psf (net)

Features • Fantastic combination of warehouse and nicely built-out office (~60/40 ratio)

- High-exposure site in the COL Park
- 20' clear heights
- Dock and grade loading
- Ample on-site parking
- Available July 2021

Contact(s) Connie Amero & Geof Ralph