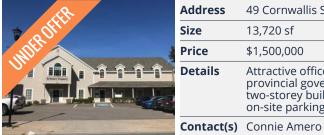

## FOR SALE | ALL CLASSES

| Address | 49 Cornwallis Street, Kentville                                                                                                          |
|---------|------------------------------------------------------------------------------------------------------------------------------------------|
| Size    | 13,720 sf                                                                                                                                |
| Price   | \$1,500,000                                                                                                                              |
| Details | Attractive office investment anchored by provincial government; well-maintained two-storey building with elevator; ample on-site parking |