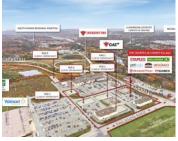

### COMING SOON | LEASE / SALE

| Size       | Over 22 acres available                                                                                                                                                                                                                                                                                 |
|------------|---------------------------------------------------------------------------------------------------------------------------------------------------------------------------------------------------------------------------------------------------------------------------------------------------------|
| Price      | Contact a listing agent                                                                                                                                                                                                                                                                                 |
| Features   | <ul> <li>Antigonish's newest business park</li> <li>Incredible retail/commercial<br/>development opportunity</li> <li>High-exposure location (over<br/>11,000 vehicles pass by site daily)</li> <li>Fully serviced, accessible lots</li> <li>Service Antigonish &amp; Guysborough<br/>County</li> </ul> |
| Contact(s) | Connie Amero & Geof Ralph                                                                                                                                                                                                                                                                               |