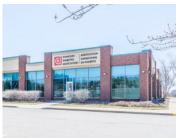

### FEATURED LISTINGS

NEW FOR LEASE

250 BROWNLOW AVENUE, DARTMOUTH

Size Unit 1 & 2: 14,780 rsf

Price \$10.00 psf (net)

Features • Fantastic combination of warehouse and nicely built-out office (~60/40 ratio)

- High-exposure site in the COL Park
- 20' clear heights
- Dock and grade loading
- Ample on-site parking
- Available July 2021

Contact(s) Connie Amero & Geof Ralph

## FOR LEASE | INDUSTRIAL

| Address | 250 Brownlow Avenue, Dartmouth                                                                                                                                 |
|---------|----------------------------------------------------------------------------------------------------------------------------------------------------------------|
| Size    | Units 1 & 2: Up to approx. 14,780 sf                                                                                                                           |
| Price   | \$10.00 psf (net)                                                                                                                                              |
| Details | Combination of industrial warehouse and nicely built-out office (~60/40 ratio) in the City of Lakes Business Park; dock and grade loading; available July 2021 |
| Contact | Connie Amero & Geof Ralph                                                                                                                                      |