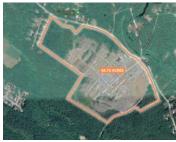

| Address    | Oakhill Road, Dayspring                                                                                                                                             |  |
|------------|---------------------------------------------------------------------------------------------------------------------------------------------------------------------|--|
| Size       | 94.72 acres                                                                                                                                                         |  |
| Price      | \$895,000                                                                                                                                                           |  |
| Details    | Unique large acreage offering situated off Hwy 103 near Bridgewater; formerly a sawmill, this property is serviced, fully secure & improved with several structures |  |
| Contact(s) | Geof Ralph & Connie Amero                                                                                                                                           |  |