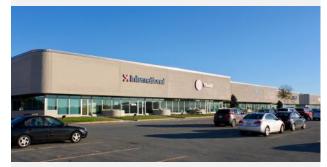

## FOR LEASE | INDUSTRIAL

| Address | 250 Brownlow Avenue, Dartmouth                                                                                                                                 |
|---------|----------------------------------------------------------------------------------------------------------------------------------------------------------------|
| Size    | Units 1 & 2: Up to approx. 14,780 sf                                                                                                                           |
| Price   | \$10.00 psf (net)                                                                                                                                              |
| Details | Combination of industrial warehouse and nicely built-out office (~60/40 ratio) in the City of Lakes Business Park; dock and grade loading; available July 2021 |
| Contact | Connie Amero & Geof Ralph                                                                                                                                      |