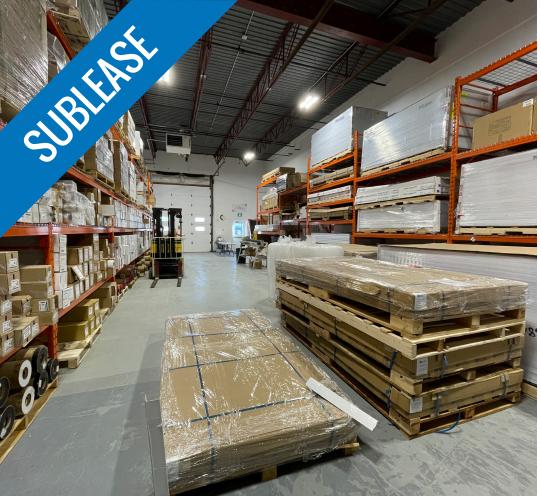

#### **Small-Bay Opportunity in Burnside Business Park**

- 3,900 sf with grade loading
- 60/40 warehouse to office split
- Available July 2021

Conveniently situated in the heart of Burnside Business Park, this sublease opportunity represents 3,900 sf of end-cap light industrial space. This professionally managed complex, comprising 47,019 sf, provides easy access to Highway 111 and both bridges to Halifax.

Offering good quality, reusable leaseholds throughout, Unit 1 includes a showroom area, offices, boardroom, and kitchenette. A versatile layout, combined with Commercial Industrial Zoning (C1), results in a space suitable for a wide variety of users. Head lease expiry November 30, 2022, with the opportunity to extend the lease directly with the Landlord.

## Unit 1, 71 IIsley Avenue | Dartmouth, Nova Scotia

| LISTING ID          | 10257                                                                             |
|---------------------|-----------------------------------------------------------------------------------|
| ADDRESS             | Unit 1, 71 Ilsley Avenue, Dartmouth                                               |
| LOCATION            | Burnside Business Park                                                            |
| ZONING              | Commercial Industrial Zone (C1)                                                   |
| BUILDING SIZE       | 47,019 sf                                                                         |
| SIZE AVAILABLE      | 3,900 sf                                                                          |
| PARKING             | Ample on-site paved surface parking (free)                                        |
| SPACE CONFIGURATION | 60/40 warehouse to office/showroom split                                          |
| CEILING HEIGHT      | 18.5' (warehouse)                                                                 |
| LOADING             | Grade loading                                                                     |
| BASE RENT           | By negotiation                                                                    |
| ADDITIONAL RENT     | \$5.41 psf (2021 estimate)                                                        |
| AVAILABILITY        | July 1, 2021                                                                      |
| HEAD LEASE EXPIRY   | November 30, 2022<br>(Opportunity to extend the lease directly with the Landlord) |