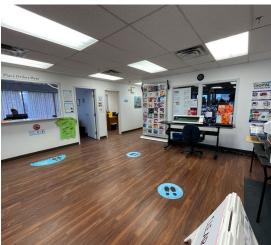

Offering good quality, reusable leaseholds throughout, Unit 1 includes a showroom area, offices, boardroom, and kitchenette. A versatile layout, combined with Commercial Industrial Zoning (C1), results in a space suitable for a wide variety of users. Head lease expiry November 30, 2022, with the opportunity to extend the lease directly with the Landlord.

## Unit 1, 71 IIsley Avenue | Dartmouth, Nova Scotia

| LISTING ID          | 10257                                                                             |
|---------------------|-----------------------------------------------------------------------------------|
| ADDRESS             | Unit 1, 71 Ilsley Avenue, Dartmouth                                               |
| LOCATION            | Burnside Business Park                                                            |
| ZONING              | Commercial Industrial Zone (C1)                                                   |
| BUILDING SIZE       | 47,019 sf                                                                         |
| SIZE AVAILABLE      | 3,900 sf                                                                          |
| PARKING             | Ample on-site paved surface parking (free)                                        |
| SPACE CONFIGURATION | 60/40 warehouse to office/showroom split                                          |
| CEILING HEIGHT      | 18.5' (warehouse)                                                                 |
| LOADING             | Grade loading                                                                     |
| BASE RENT           | By negotiation                                                                    |
| ADDITIONAL RENT     | \$5.41 psf (2021 estimate)                                                        |
| AVAILABILITY        | July 1, 2021                                                                      |
| HEAD LEASE EXPIRY   | November 30, 2022<br>(Opportunity to extend the lease directly with the Landlord) |