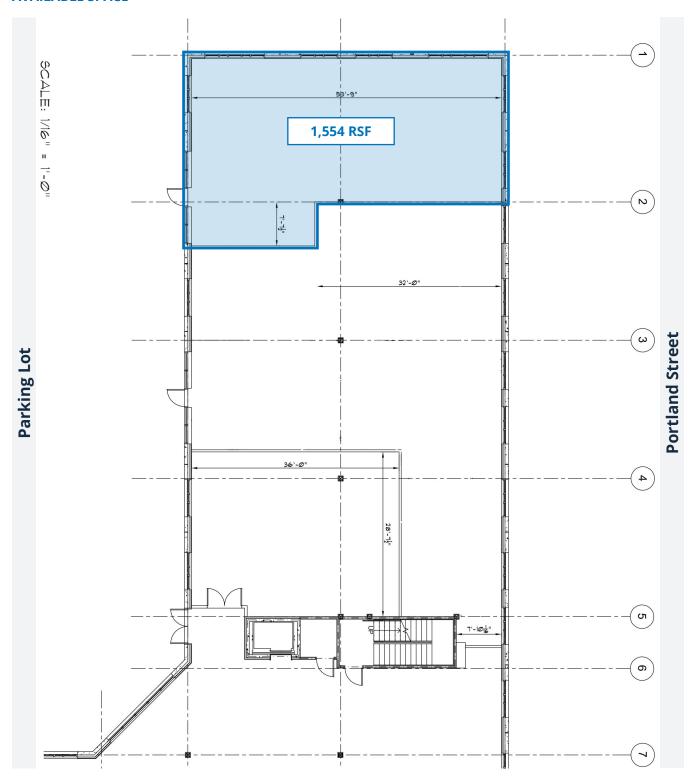

#### Brand New Space with Massive Visibility on a Main Arterial Route

- 1,554 rsf of ground floor retail / profile office space
- Surrounded by both established and growing residential neighbourhoods
- Available immediately for tenant construction

#### **AVAILABLE SPACE**

For more information please contact:

Erin Crosby M (902) 877-1849 erin@partnersglobal.com

Partners Global Corporate Real Estate (Partners Global) and its agents and affiliates do not warrant, represent or guarantee the accuracy, completeness or validity of the information provided herein. Parties interested in the property are to conduct their own independent investigations to determine the suitability of the property for their intended use and are strongly urged to discuss the property with their professional advisors. Partners Global expressly disclaims any liability arising out of any errors and omissions in the information. Prospective clients should not confine themselves to the contents but should make their own enquiries to satisfy themselves in all respects Partners Global will not accept any responsibility should any details prove to be incomplete or incorrect.