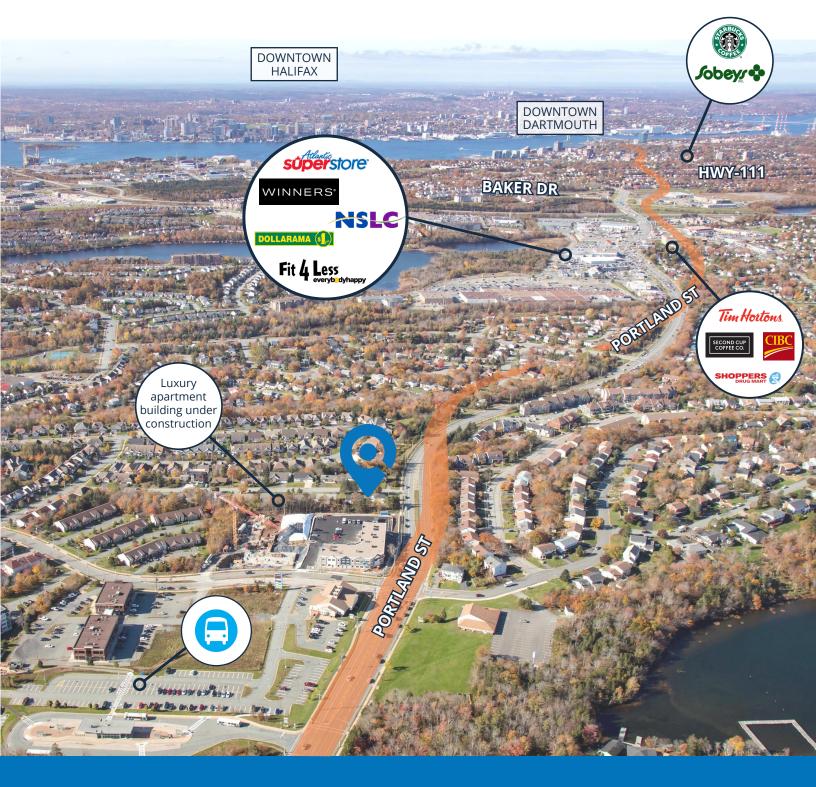

Property features include on-site surface parking for visitors and employees, large storefront windows facing the parking lot and highly visible signage opportunities. Amenities in the area are plentiful in all directions, a major transit terminal is steps away, well-established residential neighbourhoods surround the property, and an adjacent 77 unit luxury apartment building, set for completion June 2022, will be home to approximately 130 residents.