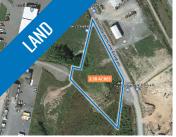

| Address | 160 Alison Boulevard, Fredericton                                                                                                                            |
|---------|--------------------------------------------------------------------------------------------------------------------------------------------------------------|
| Size    | 3.83 acres                                                                                                                                                   |
| Price   | By negotiation (contact the listing agent)                                                                                                                   |
| Details | Build-to-suit land development<br>opportunity; available for single- or<br>multiple-tenant occupancy; location offers<br>easy access to highway and downtown |
| Contact | Mark LeBlanc                                                                                                                                                 |