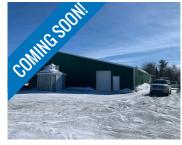

| Address | Greenview Drive, Hanwell                                                                                                                      |
|---------|-----------------------------------------------------------------------------------------------------------------------------------------------|
| Size    | 3.38 acres                                                                                                                                    |
| Price   | \$389,500                                                                                                                                     |
| Details | High-profile commercial land in Hanwell<br>Industrial Park; well-shaped with great<br>visibility and exposure to the Trans-<br>Canada Highway |
| Contact | Mark LeBlanc                                                                                                                                  |