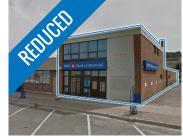

| Address | 400 William Street, Dalhousie                                                                                                                    |
|---------|--------------------------------------------------------------------------------------------------------------------------------------------------|
| Size    | 5,389 sf                                                                                                                                         |
| Price   | \$149,900                                                                                                                                        |
| Details | Located in northern New Brunswick<br>on a main commercial corridor; well-<br>maintained building formerly utilized as a<br>financial institution |
| Contact | Mark LeBlanc & Connie Amero                                                                                                                      |