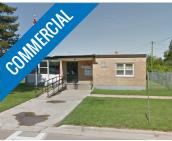

| Address | 400 William Street, Dalhousie                                                                                                                    |
|---------|--------------------------------------------------------------------------------------------------------------------------------------------------|
| Size    | 5,389 sf                                                                                                                                         |
| Price   | \$149,900                                                                                                                                        |
| Details | Located in northern New Brunswick<br>on a main commercial corridor; well-<br>maintained building formerly utilized as a<br>financial institution |
| Contact | Mark LeBlanc & Connie Amero                                                                                                                      |