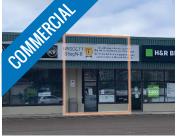

## COMMERCIAL O

| Address | 100 Woodside Lane, Fredericton                                                                                                              |
|---------|---------------------------------------------------------------------------------------------------------------------------------------------|
| Size    | +/- 3,000 sf                                                                                                                                |
| Price   | \$18.00 psf + utilities                                                                                                                     |
| Details | Bright commercial space features open<br>work space, two offices and kitchenette;<br>on-site parking, zoned Commercial<br>Corridor Zone Two |
| Contact | John Bigger                                                                                                                                 |