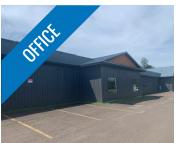

| Address | 440 Wilsey Road, Fredericton                                                                                                              |
|---------|-------------------------------------------------------------------------------------------------------------------------------------------|
| Size    | 1,841 sf                                                                                                                                  |
| Price   | \$14.00 psf (gross)                                                                                                                       |
| Details | Second floor corner office space in the<br>Fredericton Industrial Park with lots of<br>natural light and abundant free on-site<br>parking |
| Contact | Mark LeBlanc                                                                                                                              |