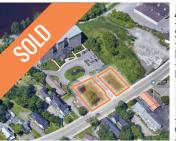

#### *Click the property photos for more information*

| Address | 642-652 Union Street, Fredericton                                                                                                     |
|---------|---------------------------------------------------------------------------------------------------------------------------------------|
| Size    | 16,297 sf                                                                                                                             |
| Price   | <del>\$160,000</del> \$149,500                                                                                                        |
| Details | Vacant land on the northside with approved development agreement in place for mixed-use building; shovel-ready site in great location |
| Contact | Mark LeBlanc                                                                                                                          |