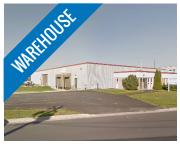

| Address | 855 Bayside Drive, Saint John                                                                                                                                       |
|---------|---------------------------------------------------------------------------------------------------------------------------------------------------------------------|
| Size    | 14,092 sf                                                                                                                                                           |
| Price   | \$6.50 psf (net)                                                                                                                                                    |
| Details | Quality single-user warehouse for sublet<br>in Grandview Industrial Park; majority<br>warehouse space with small office /<br>showroom; grade and dock level loading |
| Contact | John Bigger                                                                                                                                                         |