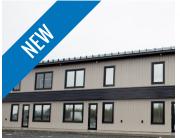

# MUSHIN

| Address    | 125 Whiting Road, Fredericton                                                                                                                         |
|------------|-------------------------------------------------------------------------------------------------------------------------------------------------------|
| Size       | Unit 2A: 2,891 sf                                                                                                                                     |
| Price      | \$12.50 psf (gross)                                                                                                                                   |
| Details    | Move-in ready office / warehouse space<br>in Fredericton Industrial Park available<br>now; high-quality space with Business<br>Industrial (BI) zoning |
| Contact(s) | Mark LeBlanc                                                                                                                                          |