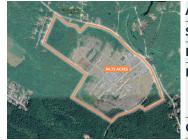

## FOR SALE | ALL CLASSES

| Address    | 859 Abercrombie Road, Abercrombie                                                                                                            |
|------------|----------------------------------------------------------------------------------------------------------------------------------------------|
| Size       | 115.94 acres                                                                                                                                 |
| Price      | \$1,100,000                                                                                                                                  |
| Details    | Unique residential/community as-of-<br>right development opportunity in Pictou<br>County; already-prepared master plan<br>includes 404 units |
| Contact(s) | Ian Stanley & Jacquelyn Moriarty                                                                                                             |