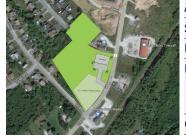

| Address    | 53 Queen Street, Dartmouth                                                                                                                                 |
|------------|------------------------------------------------------------------------------------------------------------------------------------------------------------|
| Size       | 29,265 sf                                                                                                                                                  |
| Price      | Bids due May 7 2021 at 4 pm (ADT)                                                                                                                          |
| Details    | Prominent corner site with high visibility in Downtown Dartmouth, development opportunity, suited for multi-residential, commercial or combination of uses |
| Contact(s) | Connie Amero                                                                                                                                               |
|            |                                                                                                                                                            |