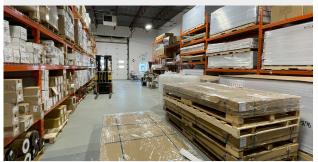

| Address | 250 Brownlow Avenue, Dartmouth                                                                                                                                 |
|---------|----------------------------------------------------------------------------------------------------------------------------------------------------------------|
| Size    | Units 1 & 2: Up to approx. 14,780 sf                                                                                                                           |
| Price   | \$10.00 psf (net)                                                                                                                                              |
| Details | Combination of industrial warehouse and nicely built-out office (~60/40 ratio) in the City of Lakes Business Park; dock and grade loading; available July 2021 |
| Contact | Connie Amero & Geof Ralph                                                                                                                                      |

| Address    | 192 Joseph Zatzman Drive, Dartmouth                                                                                                                                 |
|------------|---------------------------------------------------------------------------------------------------------------------------------------------------------------------|
| Size       | 1,931 - 3,862 sf available September 2021                                                                                                                           |
| Price      | \$7.00 psf (net)                                                                                                                                                    |
| Details    | Traditional flex space in Burnside<br>Business Park; combination of grade &<br>dock loading; 18' clear heights; on-site<br>parking; additional availability Q4 2021 |
| Contact(s) | Connie Amero & Geof Ralph                                                                                                                                           |

| _ |            |                                                                                                                                                       |
|---|------------|-------------------------------------------------------------------------------------------------------------------------------------------------------|
|   | Address    | 130 John Savage Avenue, Dartmouth                                                                                                                     |
|   | Size       | Unit 6: 7,804 sf                                                                                                                                      |
|   | Price      | By negotiation (contact a listing agent)                                                                                                              |
|   | Details    | High-quality industrial warehouse space<br>in Burnside Business Park; free on-site<br>parking; grade and dock level loading;<br>available immediately |
|   | Contact(s) | Connie Amero & Geof Ralph                                                                                                                             |
|   |            |                                                                                                                                                       |