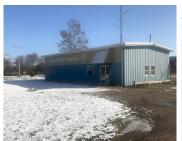

| Address    | 295 Highway 335, Pubnico                                                                                                                                               |
|------------|------------------------------------------------------------------------------------------------------------------------------------------------------------------------|
| Size       | +/- 960 sf, set on 19,602 sf (0.45 ac)                                                                                                                                 |
| Price      | \$85,000                                                                                                                                                               |
| Details    | Light industrial building with fenced yard<br>in Yarmouth County; being offered "as<br>is"; office and warehouse combination;<br>former utility building built in 1976 |
| Contact(s) | Geof Ralph & Connie Amero                                                                                                                                              |

| Address    | 88 Highway 336, Upper Musquodoboit                                                                                                                                  |
|------------|---------------------------------------------------------------------------------------------------------------------------------------------------------------------|
| Size       | +/- 1,830 sf, set on 2.32 acres                                                                                                                                     |
| Price      | \$120,000                                                                                                                                                           |
| Details    | Well-maintained commercial property<br>with large fenced-in yard; being offered<br>"as is"; office and warehouse combination;<br>former utility building built 1988 |
| Contact(s) | Geof Ralph & Connie Amero                                                                                                                                           |

| Address    | 60 Pine Street, Tatamagouche                                                                                                                                |
|------------|-------------------------------------------------------------------------------------------------------------------------------------------------------------|
| Size       | +/- 768 sf, set on 2.18 acres                                                                                                                               |
| Price      | \$60,000                                                                                                                                                    |
| Details    | Commercial property just off the main corridor in Tatamagouche; being offered "as is"; office and warehouse combination, with grade loading and fenced yard |
| Contact(s) | Geof Ralph & Connie Amero                                                                                                                                   |