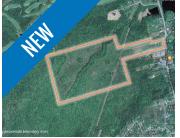

## FOR SALE | ALL CLASSES

| Address    | 859 Abercrombie Road, Abercrombie                                                                                                            |
|------------|----------------------------------------------------------------------------------------------------------------------------------------------|
| Size       | 115.94 acres                                                                                                                                 |
| Price      | \$1,100,000                                                                                                                                  |
| Details    | Unique residential/community as-of-<br>right development opportunity in Pictou<br>County; already-prepared master plan<br>includes 404 units |
| Contact(s) | Ian Stanley & Jacquelyn Moriarty                                                                                                             |