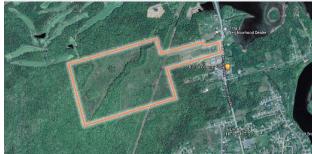

**Contact(s)** Ian Stanley & Jacquelyn Moriarty

NEW FOR SALE
5656 MORRIS STREET, HALIFAX

| JJ       |                                                                                                                                                                                                                                                                               |
|----------|-------------------------------------------------------------------------------------------------------------------------------------------------------------------------------------------------------------------------------------------------------------------------------|
| Price    | \$2,145,000                                                                                                                                                                                                                                                                   |
| Features | <ul> <li>Four large, two-storey units with high-end finishes</li> <li>Strong long-term value for an investor or owner-occupier</li> <li>Well-positioned urban location</li> <li>Paved on-site parking</li> <li>Caters to graduate students and young professionals</li> </ul> |
| Contact  | Ian Stanley & Jacquelyn Moriarty                                                                                                                                                                                                                                              |

| Address    | 5656 Morris Street, Halifax                                                                                                                         |
|------------|-----------------------------------------------------------------------------------------------------------------------------------------------------|
| Size       | Four (4) units                                                                                                                                      |
| Price      | \$2,145,000                                                                                                                                         |
| Details    | Fully-occupied, virtually new property in a well-position urban location, strong long-term value for investor owner occupied, paved on-site parking |
| Contact(s) | Ian Stanley & Jacquelyn Moriarty                                                                                                                    |