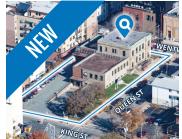

| Address    | 53 Queen Street, Dartmouth                                                                                                                                 |
|------------|------------------------------------------------------------------------------------------------------------------------------------------------------------|
| Size       | 29,265 sf                                                                                                                                                  |
| Price      | Bids due May 7 2021 at 4 pm (ADT)                                                                                                                          |
| Details    | Prominent corner site with high visibility in Downtown Dartmouth, development opportunity, suited for multi-residential, commercial or combination of uses |
| Contact(s) | Connie Amero                                                                                                                                               |
|            |                                                                                                                                                            |