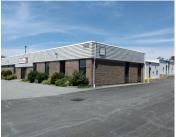

| Address              | 9153 Commercial Street, New Minas                                                                                                                    |
|----------------------|------------------------------------------------------------------------------------------------------------------------------------------------------|
| Size                 | Two (2) Buildings - 3,296 sf / 2,532 sf                                                                                                              |
| <b>Price</b> \$835,0 | \$835,000                                                                                                                                            |
| Details              | Two well-maintained, free standing<br>buildings perfectly situated in the heart of<br>New Minas; zoned C1-Major Commercial;<br>ample on-site parking |
| Contact(s)           | Connie Amero                                                                                                                                         |