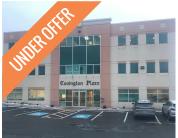

|            | Address    | 49 Cornwallis Street, Kentville                                                                                                          |
|------------|------------|------------------------------------------------------------------------------------------------------------------------------------------|
|            | Size       | 13,720 sf                                                                                                                                |
| A STATE OF | Price      | \$1,500,000                                                                                                                              |
|            | Details    | Attractive office investment anchored by provincial government; well-maintained two-storey building with elevator; ample on-site parking |
| -          | Contact(s) | Connie Amero                                                                                                                             |