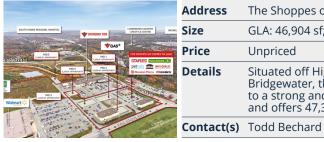

## FOR SALE | ALL CLASSES

| Address | The Shoppes of Osprey Village                                                                                                                                              |
|---------|----------------------------------------------------------------------------------------------------------------------------------------------------------------------------|
| Size    | GLA: 46,904 sf; Site Area: 40.1 acres                                                                                                                                      |
| Price   | Unpriced                                                                                                                                                                   |
| Details | Situated off Highway 103 at the exit to<br>Bridgewater, this complex is 97.1 leased<br>to a strong and diverse roster of tenants<br>and offers 47,350 sf of density upside |