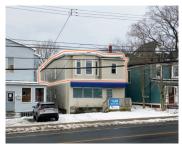

| Address    | 5656 Morris Street, Halifax                                                                                                                         |
|------------|-----------------------------------------------------------------------------------------------------------------------------------------------------|
| Size       | Four (4) units                                                                                                                                      |
| Price      | \$2,145,000                                                                                                                                         |
| Details    | Fully-occupied, virtually new property in a well-position urban location, strong long-term value for investor owner occupied, paved on-site parking |
| Contact(s) | Ian Stanley & Jacquelyn Moriarty                                                                                                                    |