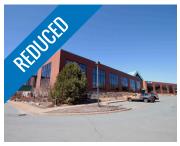

| Address    | 8759 Commercial Street, New Minas                                                                                                                             |
|------------|---------------------------------------------------------------------------------------------------------------------------------------------------------------|
| Size       | 19,764 sf                                                                                                                                                     |
| Price      | \$1,350,000                                                                                                                                                   |
| Details    | Fully-leased mixed-use investment<br>property along commercial corridor<br>between New Minas and Kentville; ground<br>floor commercial with residential above |
| Contact(s) | Connie Amero                                                                                                                                                  |