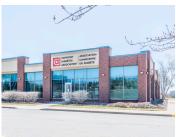

|            | Address    | 49 Cornwallis Street, Kentville                                                                                                          |
|------------|------------|------------------------------------------------------------------------------------------------------------------------------------------|
|            | Size       | 13,720 sf                                                                                                                                |
| A STATE OF | Price      | \$1,500,000                                                                                                                              |
|            | Details    | Attractive office investment anchored by provincial government; well-maintained two-storey building with elevator; ample on-site parking |
| -          | Contact(s) | Connie Amero                                                                                                                             |