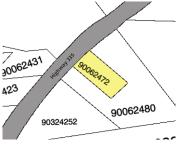

Partners Global Corporate Real Estate Inc. 1801 Hollis Street, Suite 1420, Halifax, NS **P** (902) 444-4004 | halifax@partnersglobal.com

partnersglobal.com

NEW | FOR SALE

**DEVELOPMENT LAND, PICTOU COUNTY** 

| Size     | 115+ acres                                                                                                                                                                                                                                                                      |
|----------|---------------------------------------------------------------------------------------------------------------------------------------------------------------------------------------------------------------------------------------------------------------------------------|
| Price    | \$1,100,000                                                                                                                                                                                                                                                                     |
| Features | <ul> <li>Multi-phase master plan prepared for over 400 units</li> <li>Incredible and enticing opportunit for a developer</li> <li>Peaceful and rural land feel with convenience of nearby amenities</li> <li>Under 2 km to New Glasgow</li> <li>Strong market demand</li> </ul> |

## FOR SALE | ALL CLASSES

| Address    | 859 Abercrombie Road, Abercrombie                                                                                                            |
|------------|----------------------------------------------------------------------------------------------------------------------------------------------|
| Size       | 115.94 acres                                                                                                                                 |
| Price      | \$1,100,000                                                                                                                                  |
| Details    | Unique residential/community as-of-<br>right development opportunity in Pictou<br>County; already-prepared master plan<br>includes 404 units |
| Contact(s) | Ian Stanley & Jacquelyn Moriarty                                                                                                             |