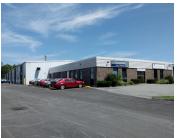

| _ |            |                                                                                                                                                       |
|---|------------|-------------------------------------------------------------------------------------------------------------------------------------------------------|
|   | Address    | 130 John Savage Avenue, Dartmouth                                                                                                                     |
|   | Size       | Unit 6: 7,804 sf                                                                                                                                      |
|   | Price      | By negotiation (contact a listing agent)                                                                                                              |
|   | Details    | High-quality industrial warehouse space<br>in Burnside Business Park; free on-site<br>parking; grade and dock level loading;<br>available immediately |
|   | Contact(s) | Connie Amero & Geof Ralph                                                                                                                             |
|   |            |                                                                                                                                                       |