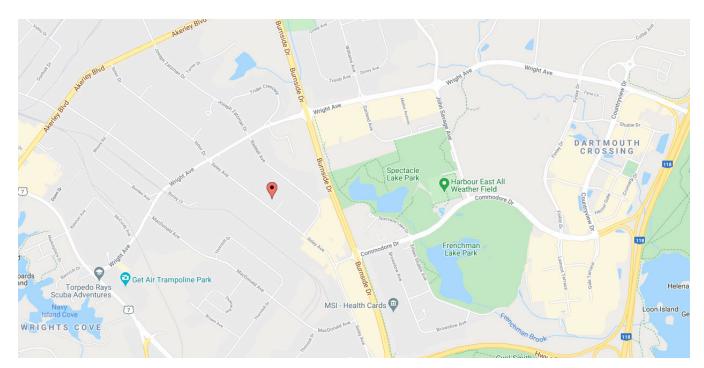

#### Small-Bay Opportunity in Burnside Business Park

- 3,900 sf with grade loading
- 60/40 warehouse to office split
- Available with 60-90 days' notice

Conveniently situated in the heart of Burnside Business Park, this sublease opportunity represents 3,900 sf of end-cap light industrial space. This professionally managed complex, comprising 47,019 sf, provides easy access to Highway 111 and both bridges to Halifax.

Offering good quality, reusable leaseholds throughout, Unit 1 includes a showroom area, offices, boardroom, and kitchenette. A versatile layout, combined with Commercial Industrial Zoning (C1), results in a space suitable for a wide variety of users. Head lease expiry November 30, 2022, with the opportunity to extend the lease directly with the Landlord.

## Unit 1, 71 IIsley Avenue | Dartmouth, Nova Scotia

| LISTING ID          | 10257                                                                             |
|---------------------|-----------------------------------------------------------------------------------|
| ADDRESS             | Unit 1, 71 Ilsley Avenue, Dartmouth                                               |
| LOCATION            | Burnside Business Park                                                            |
| ZONING              | Commercial Industrial Zone (C1)                                                   |
| BUILDING SIZE       | 47,019 sf                                                                         |
| SIZE AVAILABLE      | 3,900 sf                                                                          |
| PARKING             | Ample on-site paved surface parking (free)                                        |
| SPACE CONFIGURATION | 60/40 warehouse to office/showroom split                                          |
| CEILING HEIGHT      | 18.5' (warehouse)                                                                 |
| LOADING             | Grade loading                                                                     |
| BASE RENT           | By negotiation                                                                    |
| ADDITIONAL RENT     | \$5.41 psf (2021 estimate)                                                        |
| AVAILABILITY        | With 60-90 days' notice                                                           |
| HEAD LEASE EXPIRY   | November 30, 2022<br>(Opportunity to extend the lease directly with the Landlord) |