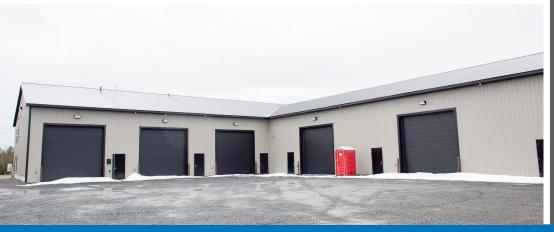

Perfectly situated in Greenview Business Park, 21 Fairway Drive is a newly constructed, contemporary, and high-quality build offering build-to-suit options for tenants in a convenient and fast-growing location.

21 Fairway Drive offers customizable suites equipped with grade level loading and upper mezzanine levels for additional space efficiency. Other features include 17' ceiling heights in the warehouse areas, on-site parking and exterior signage opportunities. With various leasing options and combinations, contact the listing agent to see why this leasing opportunity is the perfect location for a new business or those looking to relocate! **FOR LEASE** \$12.00 psf (net)