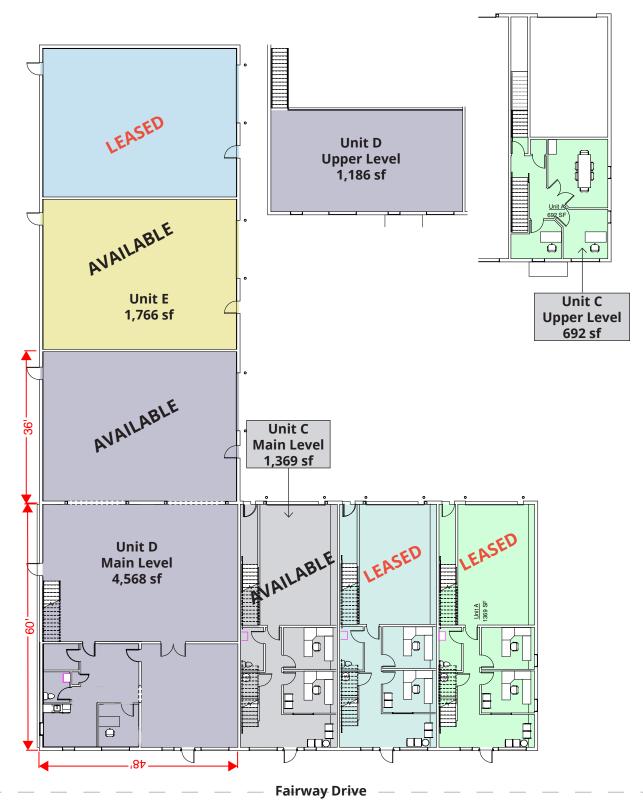

## 21 Fairway Drive | Hanwell, New Brunswick

**FLOOR PLAN** 

All inquiries regarding the property should be directed to:

Mark LeBlanc D (506) 453-1119 M (506) 260-7203 mark@partnersglobal.com

Partners Global Corporate Real Estate (Partners Global) and its agents and affiliates do not warrant, represent or guarantee the accuracy, completeness or validity of the information provided herein. Parties interested in the property are to conduct their own independent investigations to determine the suitability of the property for their intended use and are strongly urged to discuss the property with their professional advisors. Partners Global expressly disclaims any liability arising out of any errors and omissions in the information. Prospective clients should not confine themselves to the contents but should make their own enquiries to satisfy themselves in all respects. Partners Global will not accept any responsibility should any details prove to be incomplete or incorrect.

#### Various Leasing Opportunities in Greenview Business Park

- Leasing opportunities ranging from 1,369 sf to 7,703 sf
- Combination of office and warehouse layouts with grade loading
- Available immediately for tenant construction