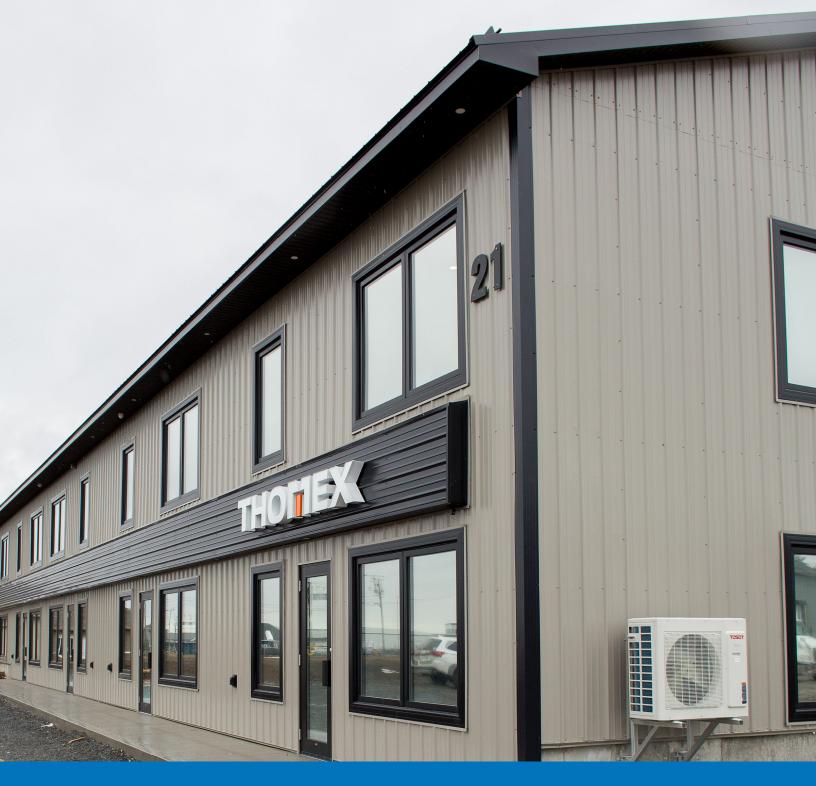

### 21 Fairway Drive | Hanwell, New Brunswick

Wood frame structure on concrete slab foundation

Vertical metal siding

Metal roofing

LED lighting throughout

Base building complete; ready for tenant construction