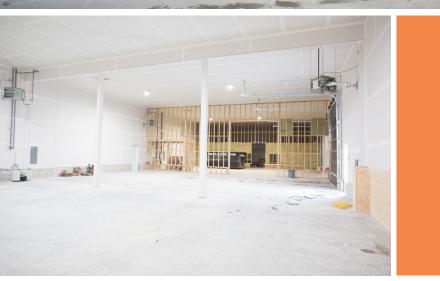

### 21 Fairway Drive | Hanwell, New Brunswick

Wood frame structure on concrete slab foundation

Vertical metal siding

Metal roofing

LED lighting throughout

Base building complete; ready for tenant construction