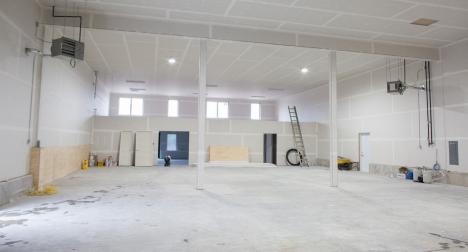

### 21 Fairway Drive | Hanwell, New Brunswick

Wood frame structure on concrete slab foundation

Vertical metal siding

Metal roofing

LED lighting throughout

Base building complete; ready for tenant construction