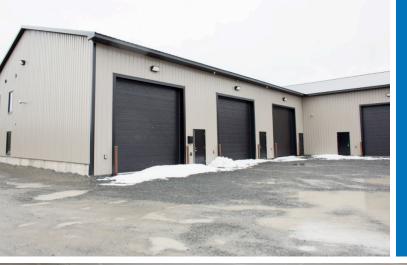

21 Fairway Drive offers customizable suites equipped with grade level loading and upper mezzanine levels for additional space efficiency. Other features include 17' ceiling heights in the warehouse areas, on-site parking and exterior signage opportunities. With various leasing options and combinations, contact the listing agent to see why this leasing opportunity is the perfect location for a new business or those looking to relocate! **FOR LEASE** \$12.00 psf (net)

### 21 Fairway Drive | Hanwell, New Brunswick

Wood frame structure on concrete slab foundation

Vertical metal siding

Metal roofing

LED lighting throughout

Base building complete; ready for tenant construction