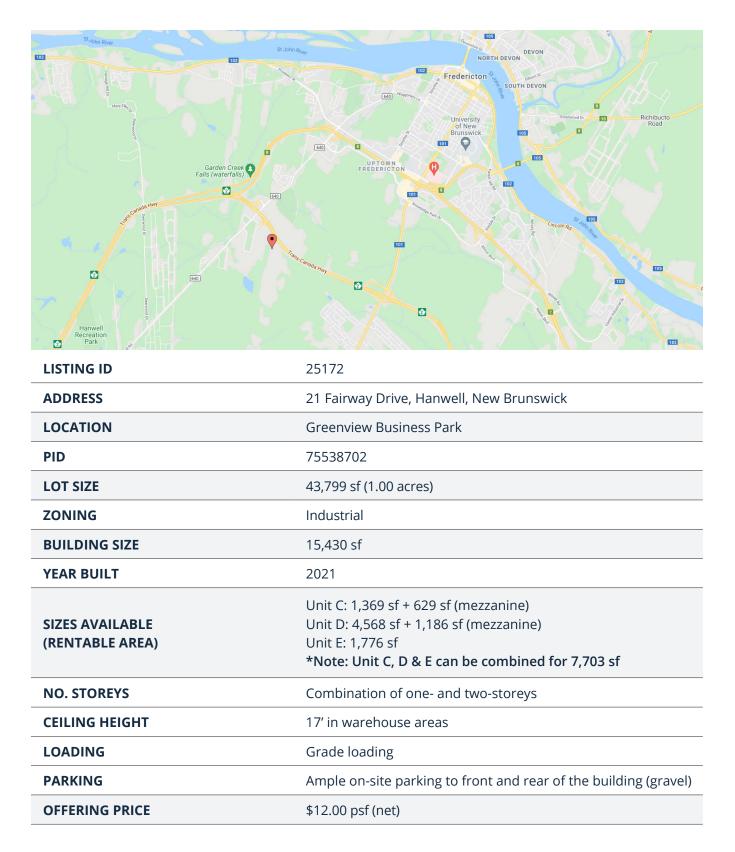

# **21 FAIRWAY DRIVE, GREENVIEW BUSINESS PARK** HANWELL, NEW BRUNSWICK

#### Various Leasing Opportunities in Greenview Business Park

- Leasing opportunities ranging from 1,369 sf to 7,703 sf
- Combination of office and warehouse layouts with grade loading
- Available immediately for tenant construction

21 Fairway Drive offers customizable suites equipped with grade level loading and upper mezzanine levels for additional space efficiency. Other features include 17' ceiling heights in the warehouse areas, on-site parking and exterior signage opportunities. With various leasing options and combinations, contact the listing agent to see why this leasing opportunity is the perfect location for a new business or those looking to relocate! **FOR LEASE** \$12.00 psf (net)