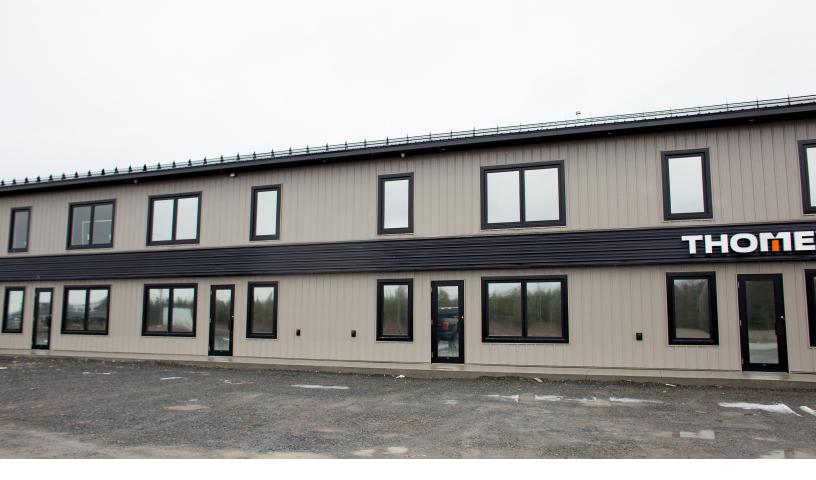

Perfectly situated in Greenview Business Park, 21 Fairway Drive is a newly constructed, contemporary, and high-quality build offering build-to-suit options for tenants in a convenient and fast-growing location.

21 Fairway Drive offers customizable suites equipped with grade level loading and upper mezzanine levels for additional space efficiency. Other features include 17' ceiling heights in the warehouse areas, on-site parking and exterior signage opportunities. With various leasing options and combinations, contact the listing agent to see why this leasing opportunity is the perfect location for a new business or those looking to relocate! **FOR LEASE** \$12.00 psf (net)