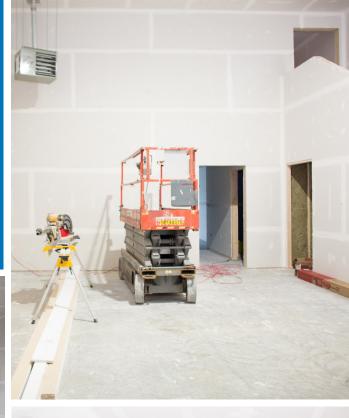

21 Fairway Drive offers customizable suites equipped with grade level loading and upper mezzanine levels for additional space efficiency. Other features include 17' ceiling heights in the warehouse areas, on-site parking and exterior signage opportunities. With various leasing options and combinations, contact the listing agent to see why this leasing opportunity is the perfect location for a new business or those looking to relocate!

## 21 Fairway Drive | Hanwell, New Brunswick

- Wood frame structure on concrete slab foundation
- Vertical metal siding
- Metal roofing
- LED lighting throughout
- Base building complete; ready for tenant construction