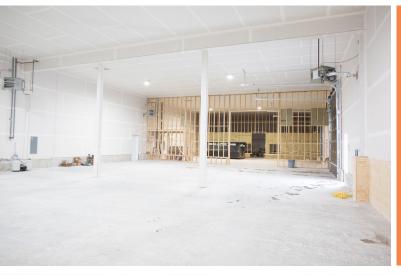

Perfectly situated in Greenview Business Park, 21 Fairway Drive is a newly constructed, contemporary, and high-quality build offering build-to-suit options for tenants in a convenient and fast-growing location.

21 Fairway Drive offers customizable suites equipped with grade level loading and upper mezzanine levels for additional space efficiency. Other features include 17' ceiling heights in the warehouse areas, on-site parking and exterior signage opportunities. With various leasing options and combinations, contact the listing agent to see why this leasing opportunity is the perfect location for a new business or those looking to relocate!

## 21 Fairway Drive | Hanwell, New Brunswick

- Wood frame structure on concrete slab foundation
- Vertical metal siding
- Metal roofing
- LED lighting throughout
- Base building complete; ready for tenant construction