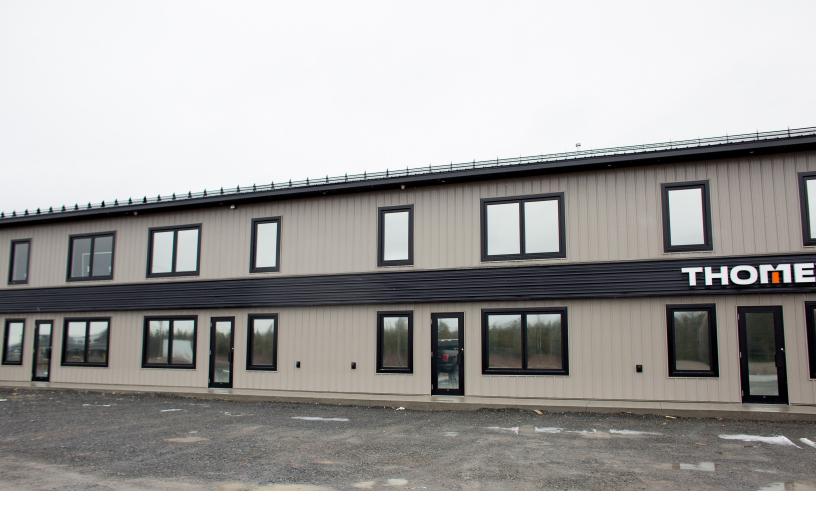

# **21 FAIRWAY DRIVE, GREENVIEW BUSINESS PARK**HANWELL, NEW BRUNSWICK

Perfectly situated in Greenview Business Park, 21 Fairway Drive is a newly constructed, contemporary, and high-quality build offering build-to-suit options for tenants in a convenient and fast-growing location.

21 Fairway Drive offers customizable suites equipped with grade level loading and upper mezzanine levels for additional space efficiency. Other features include 17' ceiling heights in the warehouse areas, on-site parking and exterior signage opportunities. With various leasing options and combinations, contact the listing agent to see why this leasing opportunity is the perfect location for a new business or those looking to relocate!