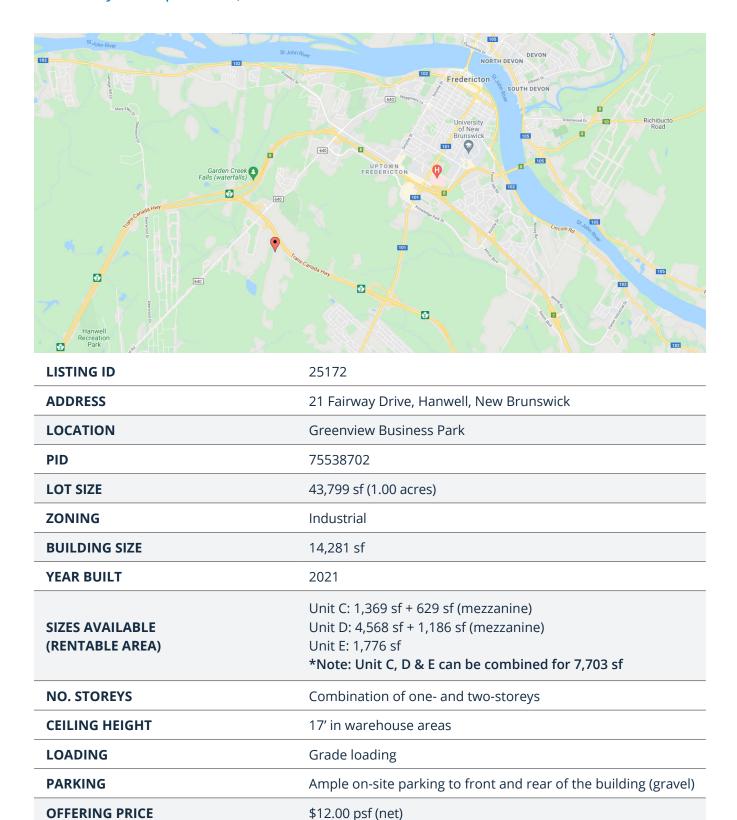

# **21 FAIRWAY DRIVE, GREENVIEW BUSINESS PARK**HANWELL, NEW BRUNSWICK

## 21 Fairway Drive | Hanwell, New Brunswick

- Wood frame structure on concrete slab foundation
- Vertical metal siding
- Metal roofing
- LED lighting throughout
- Base building complete; ready for tenant construction

## 21 Fairway Drive | Hanwell, New Brunswick

#### **FLOOR PLAN**

All inquiries regarding the property should be directed to: