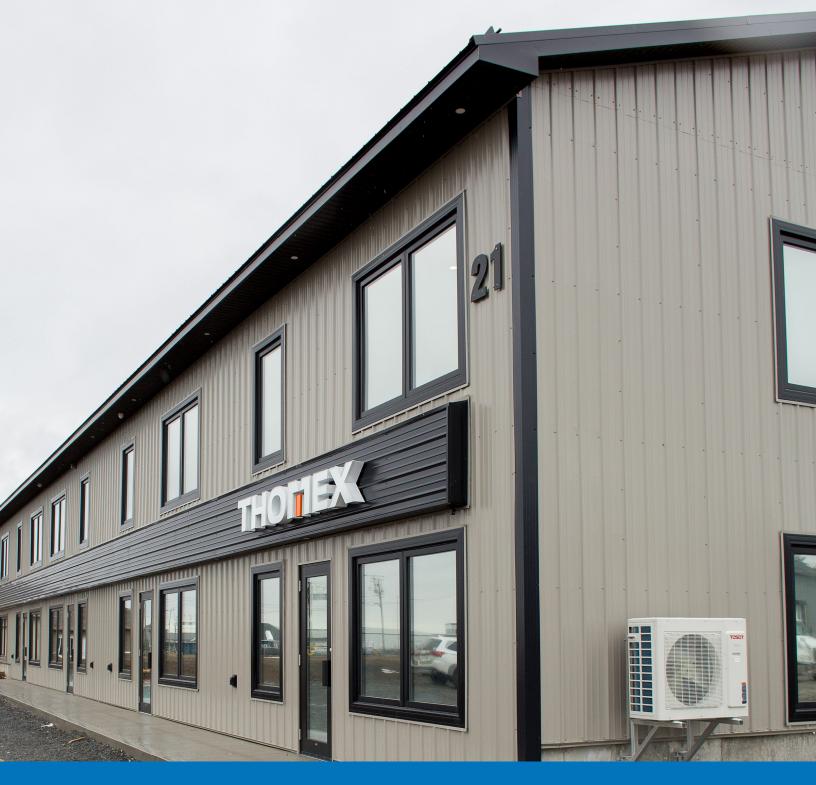

Perfectly situated in Greenview Business Park, 21 Fairway Drive is a newly constructed, contemporary, and high-quality build offering build-to-suit options for tenants in a convenient and fast-growing location.

21 Fairway Drive offers customizable suites equipped with grade level loading and upper mezzanine levels for additional space efficiency. Other features include 17' ceiling heights in the warehouse areas, on-site parking and exterior signage opportunities. With various leasing options and combinations, contact the listing agent to see why this leasing opportunity is the perfect location for a new business or those looking to relocate!

## 21 Fairway Drive | Hanwell, New Brunswick

- Wood frame structure on concrete slab foundation
- Vertical metal siding
- Metal roofing
- LED lighting throughout
- Base building complete; ready for tenant construction