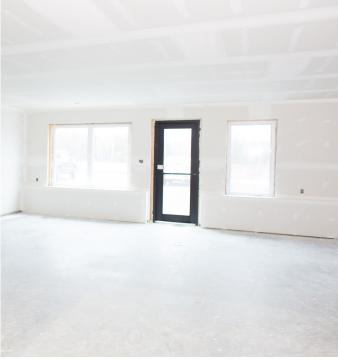

21 Fairway Drive offers customizable suites equipped with grade level loading and upper mezzanine levels for additional space efficiency. Other features include 17' ceiling heights in the warehouse areas, on-site parking and exterior signage opportunities. With various leasing options and combinations, contact the listing agent to see why this leasing opportunity is the perfect location for a new business or those looking to relocate!

## 21 Fairway Drive | Hanwell, New Brunswick

- Wood frame structure on concrete slab foundation
- Vertical metal siding
- Metal roofing
- LED lighting throughout
- Base building complete; ready for tenant construction