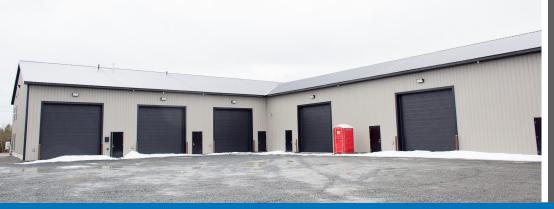

# **21 FAIRWAY DRIVE, GREENVIEW BUSINESS PARK**HANWELL, NEW BRUNSWICK

Perfectly situated in Greenview Business Park, 21 Fairway Drive is a newly constructed, contemporary, and high-quality build offering build-to-suit options for tenants in a convenient and fast-growing location.

## 21 Fairway Drive | Hanwell, New Brunswick

- Wood frame structure on concrete slab foundation
- Vertical metal siding
- Metal roofing
- LED lighting throughout
- Base building complete; ready for tenant construction