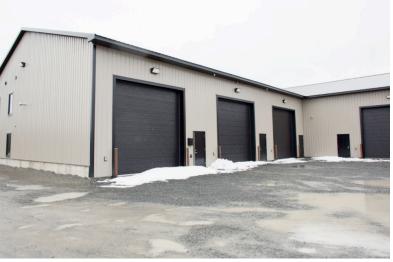

21 Fairway Drive offers customizable suites equipped with grade level loading and upper mezzanine levels for additional space efficiency. Other features include 17' ceiling heights in the warehouse areas, on-site parking and exterior signage opportunities. With various leasing options and combinations, contact the listing agent to see why this leasing opportunity is the perfect location for a new business or those looking to relocate!

## 21 Fairway Drive | Hanwell, New Brunswick

- Wood frame structure on concrete slab foundation
- Vertical metal siding
- Metal roofing
- LED lighting throughout
- Base building complete; ready for tenant construction