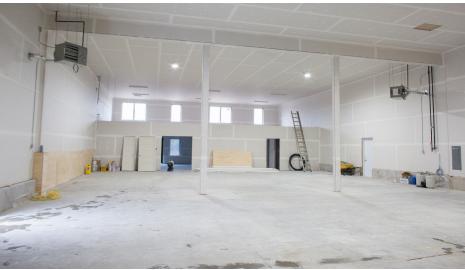

21 Fairway Drive offers customizable suites equipped with grade level loading and upper mezzanine levels for additional space efficiency. Other features include 17' ceiling heights in the warehouse areas, on-site parking and exterior signage opportunities. With various leasing options and combinations, contact the listing agent to see why this leasing opportunity is the perfect location for a new business or those looking to relocate!

## 21 Fairway Drive | Hanwell, New Brunswick

- Wood frame structure on concrete slab foundation
- Vertical metal siding
- Metal roofing
- LED lighting throughout
- Base building complete; ready for tenant construction