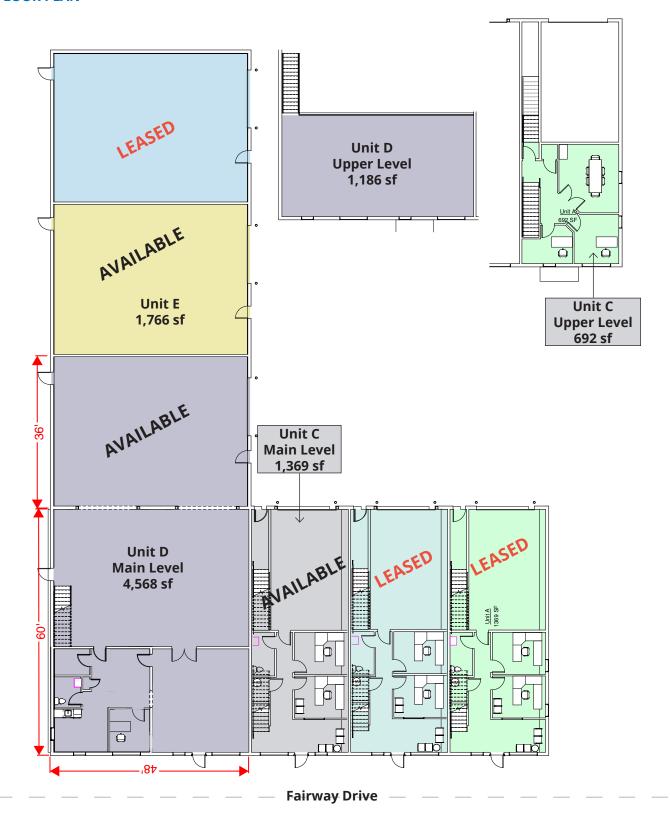

#### **Various Leasing Opportunities in Greenview Business Park**

- Leasing opportunities ranging from 1,369 sf to 7,703 sf
- Combination of office and warehouse layouts with grade loading
- Available immediately for tenant construction

#### **FLOOR PLAN**

All inquiries regarding the property should be directed to: