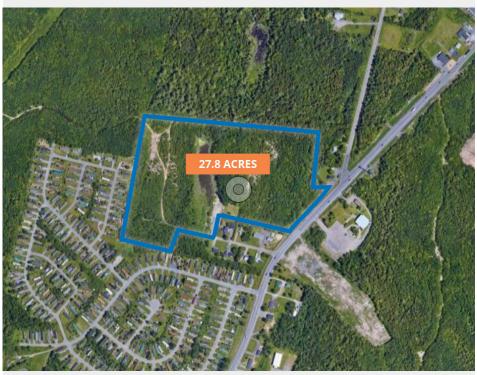

## NEW | FOR SALE

**GREER STREET, HANWELL** 

| Size     | 27.80 acres                                                                                                                                                                                                                    |
|----------|--------------------------------------------------------------------------------------------------------------------------------------------------------------------------------------------------------------------------------|
| Price    | \$700,000                                                                                                                                                                                                                      |
| Features | <ul> <li>Exceptional opportunity for land developers</li> <li>Residential Zone Five (R-5) Zoning</li> <li>Located just outside Fredericton</li> <li>Offers quick access to amenities while maintaining a rural feel</li> </ul> |
| Contact  | Mark LeBlanc                                                                                                                                                                                                                   |

| Address | Greer Street, Hanwell                                                                                                 |
|---------|-----------------------------------------------------------------------------------------------------------------------|
| Size    | 27.80 acres                                                                                                           |
| Price   | \$700,000                                                                                                             |
| Details | Development land located in one of New Brunswick's fastest growing municipalities; Residential Zone Five (R-5) Zoning |
| Contact | Mark LeBlanc                                                                                                          |