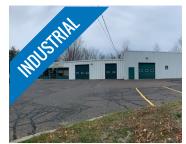

| Address | 385 Wilsey Road, Fredericton                                                                                                                                            |
|---------|-------------------------------------------------------------------------------------------------------------------------------------------------------------------------|
| Size    | 3,750 sf                                                                                                                                                                |
| Price   | \$6.50 psf (net)                                                                                                                                                        |
| Details | Flexible space for industrial, office or<br>retail purposes in Fredericton Industrial<br>Park; well-maintained building, with 22'<br>ceiling height and on-site parking |
| Contact | Mark LeBlanc                                                                                                                                                            |