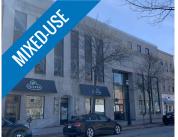

|   | Address | 214-218 Brunswick Street, Fredericton                                                                                                                          |
|---|---------|----------------------------------------------------------------------------------------------------------------------------------------------------------------|
| 1 | Size    | Unit 202: 1,794 sf                                                                                                                                             |
|   | Price   | By negotiation (contact the listing agent)                                                                                                                     |
|   | Details | Highly functional, modern sublease space<br>near downtown in mixed-use building;<br>some on-site parking available; elevator<br>access and ample natural light |
|   | Contact | Mark LeBlanc                                                                                                                                                   |