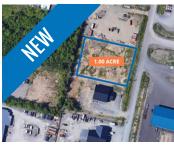

### NEW | FOR SALE

LOT 13-1, TIMOTHY AVE SOUTH, HANWELL

| Size     | 1.00 acre                                                                                                                                                                      |
|----------|--------------------------------------------------------------------------------------------------------------------------------------------------------------------------------|
| Price    | \$75,000                                                                                                                                                                       |
| Features | <ul> <li>Cleared land</li> <li>Well situated in Greenview Industrial Park</li> <li>Quick access to Trans-Canada Highway and Hanwell Road</li> <li>Industrial Zoning</li> </ul> |
| Contact  | Mark LeBlanc                                                                                                                                                                   |