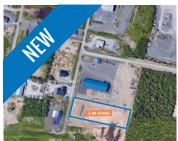

### NEW | FOR SALE

LOT 14-2, TIMOTHY AVE SOUTH, HANWELL

| Size     | 3.00 acres                                                                                                                                                                                                           |
|----------|----------------------------------------------------------------------------------------------------------------------------------------------------------------------------------------------------------------------|
| Price    | \$225,000                                                                                                                                                                                                            |
| Features | <ul> <li>Cleared land</li> <li>Well situated in Greenview Industrial Park</li> <li>Property offers an abundance of fill to be used on-site or potentially off-site development</li> <li>Industrial Zoning</li> </ul> |
| Contact  | Mark LeBlanc                                                                                                                                                                                                         |