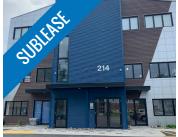

---------------------------------------------------------------------|
| Size    | 3,750 sf                                                                                                                                                                |
| Price   | \$6.50 psf (net)                                                                                                                                                        |
| Details | Flexible space for industrial, office or<br>retail purposes in Fredericton Industrial<br>Park; well-maintained building, with 22'<br>ceiling height and on-site parking |
| Contact | Mark LeBlanc                                                                                                                                                            |



|   | Address | 214-218 Brunswick Street, Fredericton                                                                                                                          |
|---|---------|----------------------------------------------------------------------------------------------------------------------------------------------------------------|
| 1 | Size    | Unit 202: 1,794 sf                                                                                                                                             |
|   | Price   | By negotiation (contact the listing agent)                                                                                                                     |
|   | Details | Highly functional, modern sublease space<br>near downtown in mixed-use bui