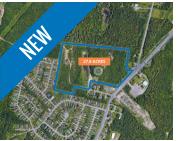

## NEW | FOR SALE

**GREER STREET, HANWELL** 

| Size     | 27.80 acres                                                                                                                                                                                                                    |
|----------|--------------------------------------------------------------------------------------------------------------------------------------------------------------------------------------------------------------------------------|
| Price    | \$700,000                                                                                                                                                                                                                      |
| Features | <ul> <li>Exceptional opportunity for land developers</li> <li>Residential Zone Five (R-5) Zoning</li> <li>Located just outside Fredericton</li> <li>Offers quick access to amenities while maintaining a rural feel</li> </ul> |
| Contact  | Mark LeBlanc                                                                                                                                                                                                                   |

| Address | Greer Street, Hanwell                                                                                                 |
|---------|-----------------------------------------------------------------------------------------------------------------------|
| Size    | 27.80 acres                                                                                                           |
| Price   | \$700,000                                                                                                             |
| Details | Development land located in one of New Brunswick's fastest growing municipalities; Residential Zone Five (R-5) Zoning |
| Contact | Mark LeBlanc                                                                                                          |