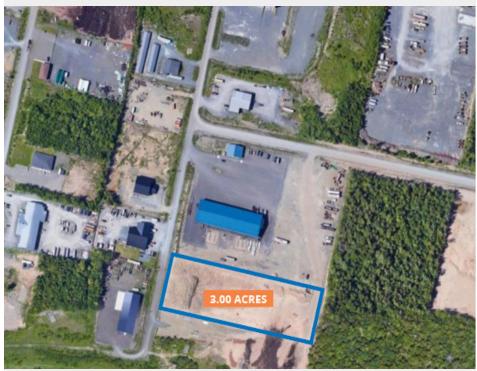

### NEW | FOR SALE

LOT 14-2, TIMOTHY AVE SOUTH, HANWELL

| Size     | 3.00 acres                                                                                                                                                                                                           |
|----------|----------------------------------------------------------------------------------------------------------------------------------------------------------------------------------------------------------------------|
| Price    | \$225,000                                                                                                                                                                                                            |
| Features | <ul> <li>Cleared land</li> <li>Well situated in Greenview Industrial Park</li> <li>Property offers an abundance of fill to be used on-site or potentially off-site development</li> <li>Industrial Zoning</li> </ul> |
| Contact  | Mark LeBlanc                                                                                                                                                                                                         |

| Address | Lot 14-2 Timothy Ave South, Hanwell                                                                                                   |
|---------|---------------------------------------------------------------------------------------------------------------------------------------|
| Size    | 3.00 acres                                                                                                                            |
| Price   | \$225,000                                                                                                                             |
| Details | Cleared land located in Greenview<br>Industrial Park; quick access to Trans-<br>Canada Highway and Hanwell Road;<br>Industrial Zoning |
| Contact | Mark LeBlanc                                                                                                                          |