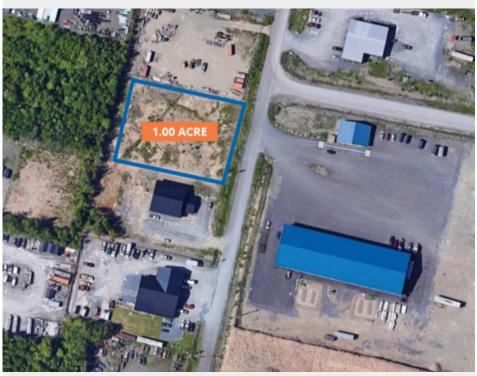

### NEW | FOR SALE

LOT 13-1, TIMOTHY AVE SOUTH, HANWELL

| Size     | 1.00 acre                                                                                                                                                                      |
|----------|--------------------------------------------------------------------------------------------------------------------------------------------------------------------------------|
| Price    | \$75,000                                                                                                                                                                       |
| Features | <ul> <li>Cleared land</li> <li>Well situated in Greenview Industrial Park</li> <li>Quick access to Trans-Canada Highway and Hanwell Road</li> <li>Industrial Zoning</li> </ul> |
| Contact  | Mark LeBlanc                                                                                                                                                                   |

| Address | Lot 13-1 Timothy Ave South, Hanwell                                                                                                                      |
|---------|----------------------------------------------------------------------------------------------------------------------------------------------------------|
| Size    | 1.00 acre                                                                                                                                                |
| Price   | \$75,000                                                                                                                                                 |
| Details | Cleared land located in Greenview<br>Industrial Park; premium land and<br>excellent location; Industrial Zoning; quick<br>access to Trans-Canada Highway |
| Contact | Mark LeBlanc                                                                                                                                             |