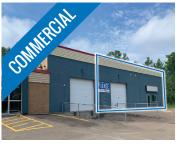

# COMMITTEE

| Address | 100 Woodside Lane, Fredericton                                                                                                              |
|---------|---------------------------------------------------------------------------------------------------------------------------------------------|
| Size    | +/- 3,000 sf                                                                                                                                |
| Price   | \$18.00 psf + utilities                                                                                                                     |
| Details | Bright commercial space features open<br>work space, two offices and kitchenette;<br>on-site parking, zoned Commercial<br>Corridor Zone Two |
| Contact | John Bigger                                                                                                                                 |