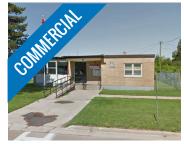

| Address | 400 William Street, Dalhousie                                                                                                                    |
|---------|--------------------------------------------------------------------------------------------------------------------------------------------------|
| Size    | 5,389 sf                                                                                                                                         |
| Price   | \$149,900                                                                                                                                        |
| Details | Located in northern New Brunswick<br>on a main commercial corridor; well-<br>maintained building formerly utilized as a<br>financial institution |
| Contact | Mark LeBlanc & Connie Amero                                                                                                                      |