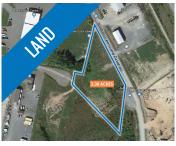

# FOR SALE | ALL CLASSES

| Address | Greenview Drive, Hanwell                                                                                                                      |
|---------|-----------------------------------------------------------------------------------------------------------------------------------------------|
| Size    | 3.38 acres                                                                                                                                    |
| Price   | \$389,500                                                                                                                                     |
| Details | High-profile commercial land in Hanwell<br>Industrial Park; well-shaped with great<br>visibility and exposure to the Trans-<br>Canada Highway |
| Contact | Mark LeBlanc                                                                                                                                  |