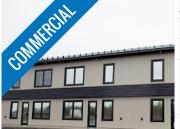

# COMMITTEE

| Address | 100 Woodside Lane, Fredericton                                                                                                              |
|---------|---------------------------------------------------------------------------------------------------------------------------------------------|
| Size    | +/- 3,000 sf                                                                                                                                |
| Price   | \$18.00 psf + utilities                                                                                                                     |
| Details | Bright commercial space features open<br>work space, two offices and kitchenette;<br>on-site parking, zoned Commercial<br>Corridor Zone Two |
| Contact | John Bigger                                                                                                                                 |