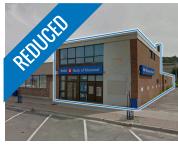

| Address | 67 Main Street, Fredericton                                                                                                                                               |
|---------|---------------------------------------------------------------------------------------------------------------------------------------------------------------------------|
| Size    | 5,200 sf                                                                                                                                                                  |
| Price   | \$777,000                                                                                                                                                                 |
| Details | Ideal owner-occupier opportunity in high-<br>profile location with excellent exposure;<br>office / warehouse combination; ample<br>paved parking and a fenced-in compound |
| Contact | Mark LeBlanc                                                                                                                                                              |