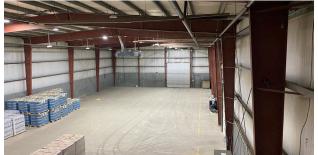

## FOR LEASE | INDUSTRIAL

| Address    | 34 Isnor Drive, Dartmouth                                                                                                                           |
|------------|-----------------------------------------------------------------------------------------------------------------------------------------------------|
| Size       | +/- 11,200 sf                                                                                                                                       |
| Price      | By negotiation (contact a listing agent)                                                                                                            |
| Details    | Stand alone leasing opportunity<br>in Burnside Business Park; ~65/35<br>warehouse to office ratio; dock and grade<br>loading; ample on site parking |
| Contact(s) | Connie Amero & Geof Ralph                                                                                                                           |