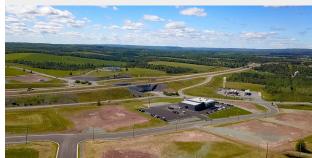

## NEW | FOR LEASE

34 ISNOR DRIVE, DARTMOUTH

Size +/- 11,200 sf

Price By negotiation (contact a listing agent)

Features

- Standalone leasing opportunity situated in Burnside Business Park
- ~65/35 warehouse to office ratio
- Dock and grade loading
- Fenced storage area
- Ample on-site parking
- Quick access to major highways and both Halifax bridges

Contact(s) Connie Amero & Geof Ralph

## FOR LEASE | INDUSTRIAL

| Address    | 34 Isnor Drive, Dartmouth                                                                                                                           |
|------------|-----------------------------------------------------------------------------------------------------------------------------------------------------|
| Size       | +/- 11,200 sf                                                                                                                                       |
| Price      | By negotiation (contact a listing agent)                                                                                                            |
| Details    | Stand alone leasing opportunity<br>in Burnside Business Park; ~65/35<br>warehouse to office ratio; dock and grade<br>loading; ample on site parking |
| Contact(s) | Connie Amero & Geof Ralph                                                                                                                           |