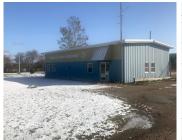

| Address    | 295 Highway 335, Pubnico                                                                                                                                               |
|------------|------------------------------------------------------------------------------------------------------------------------------------------------------------------------|
| Size       | +/- 960 sf, set on 19,602 sf (0.45 ac)                                                                                                                                 |
| Price      | \$85,000                                                                                                                                                               |
| Details    | Light industrial building with fenced yard<br>in Yarmouth County; being offered "as<br>is"; office and warehouse combination;<br>former utility building built in 1976 |
| Contact(s) | Geof Ralph & Connie Amero                                                                                                                                              |