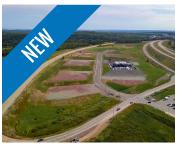

## NEW | FOR SALE/LEASE

**EAST GATE RIDGE, ANTIGONISH COUNTY** 

Size Various lots available (1.54 - 3.06 acres)

Price By negotiation (contact a listing agent)

Features

- Antigonish's newest business park
- Incredible retail/commercial development opportunity
- High exposure location (over 11,000 vehicles pass by site daily)
- Fully serviced, accessible lots
- Service Antigonish & Guysborough County