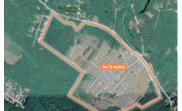

## FOR SALE | ALL CLASSES

| Address    | Catherine Drive, Antigonish                                                                                                                                   |
|------------|---------------------------------------------------------------------------------------------------------------------------------------------------------------|
| Size       | Various lots available (1.54 - 3.06 acres)                                                                                                                    |
| Price      | \$200,000 / acre                                                                                                                                              |
| Details    | Commercial development comprising<br>eight fully serviced, accessible lots; five-<br>minute drive from Downtown Antigonish;<br>zoned General Commercial (C-2) |
| Contact(s) | Connie Amero & Geof Ralph                                                                                                                                     |