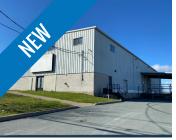

## FOR LEASE | INDUSTRIAL

| Address    | 34 Isnor Drive, Dartmouth                                                                                                                           |
|------------|-----------------------------------------------------------------------------------------------------------------------------------------------------|
| Size       | +/- 11,200 sf                                                                                                                                       |
| Price      | By negotiation (contact a listing agent)                                                                                                            |
| Details    | Stand alone leasing opportunity<br>in Burnside Business Park; ~65/35<br>warehouse to office ratio; dock and grade<br>loading; ample on site parking |
| Contact(s) | Connie Amero & Geof Ralph                                                                                                                           |