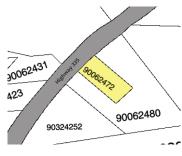

| Address    | Lot 2A, 450 Highway 2, Enfield                                                                                                                               |
|------------|--------------------------------------------------------------------------------------------------------------------------------------------------------------|
| Size       | 5.79 acres                                                                                                                                                   |
| Price      | By negotiation (contact the listing agent)                                                                                                                   |
| Details    | Commercial development land located in<br>the growing community of Enfield; Zoned<br>a combination of R2 and MC, allowing for<br>various development options |
| Contact(s) | Geof Ralph                                                                                                                                                   |