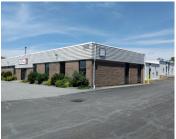

|                       | Address    | 196 Joesph Zatzman Drive, Dartmouth                                                                                                                     |
|-----------------------|------------|---------------------------------------------------------------------------------------------------------------------------------------------------------|
|                       | Size       | +/- 2,000 sf                                                                                                                                            |
| الار                  | Price      | \$7.00 psf (net)                                                                                                                                        |
| Windows of the second | Details    | One unit remaining at this strip plaza<br>in Burnside Business Park; build-to-suit<br>space with dock loading and 18' ceilings;<br>free on-site parking |
|                       | Contact(s) | Connie Amero & Geof Ralph                                                                                                                               |