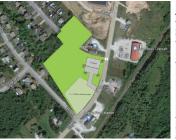

## FOR SALE | ALL CLASSES

| Address    | 127 Joseph Zatzman Drive, Dartmouth                                                                                                                                     |
|------------|-------------------------------------------------------------------------------------------------------------------------------------------------------------------------|
| Size       | 4,535 sf                                                                                                                                                                |
| Price      | \$975,000                                                                                                                                                               |
| Details    | Ideal owner-occupier opportunity; perfect<br>combination or office and warehouse<br>in central Burnside; 50/50 office to<br>warehouse split; building is also for lease |
| Contact(s) | Connie Amero & Geof Ralph                                                                                                                                               |