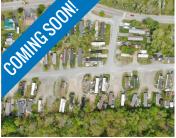

|      | Address    | 31 Ron Street, Bridgewater                                                                                                                       |
|------|------------|--------------------------------------------------------------------------------------------------------------------------------------------------|
| 1    | Size       | 7.00 acres                                                                                                                                       |
|      | Price      | \$975,000                                                                                                                                        |
| 一個では | Details    | Mobile home community with 59 pad<br>sites; stable cash flow with limited<br>downside; well maintained and managed;<br>high historical occupancy |
|      | Contact(s) | lan Stanley & Jacquelyn Moriarty                                                                                                                 |
|      |            |                                                                                                                                                  |