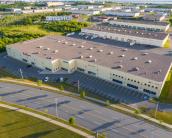

| Address    | 192 Joseph Zatzman Drive, Dartmouth                                                                                                                                 |
|------------|---------------------------------------------------------------------------------------------------------------------------------------------------------------------|
| Size       | 1,931 - 3,862 sf available September 2021                                                                                                                           |
| Price      | \$7.00 psf (net)                                                                                                                                                    |
| Details    | Traditional flex space in Burnside<br>Business Park; combination of grade &<br>dock loading; 18' clear heights; on-site<br>parking; additional availability Q4 2021 |
| Contact(s) | Connie Amero & Geof Ralph                                                                                                                                           |