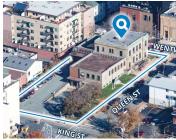

# FOR LEASE | OFFICE

| Address    | 2632 Windsor Street, Halifax                                                                                                                                                 |
|------------|------------------------------------------------------------------------------------------------------------------------------------------------------------------------------|
| Size       | +/- 2,300 sf                                                                                                                                                                 |
| Price      | By negotiation (contact a listing agent)                                                                                                                                     |
| Details    | Prime commercial space between North<br>and West End Halifax; second storey walk-<br>up office space; ideal for professional<br>services, wellness clinic, or general office |
| Contact(s) | Geof Ralph & Connie Amero                                                                                                                                                    |