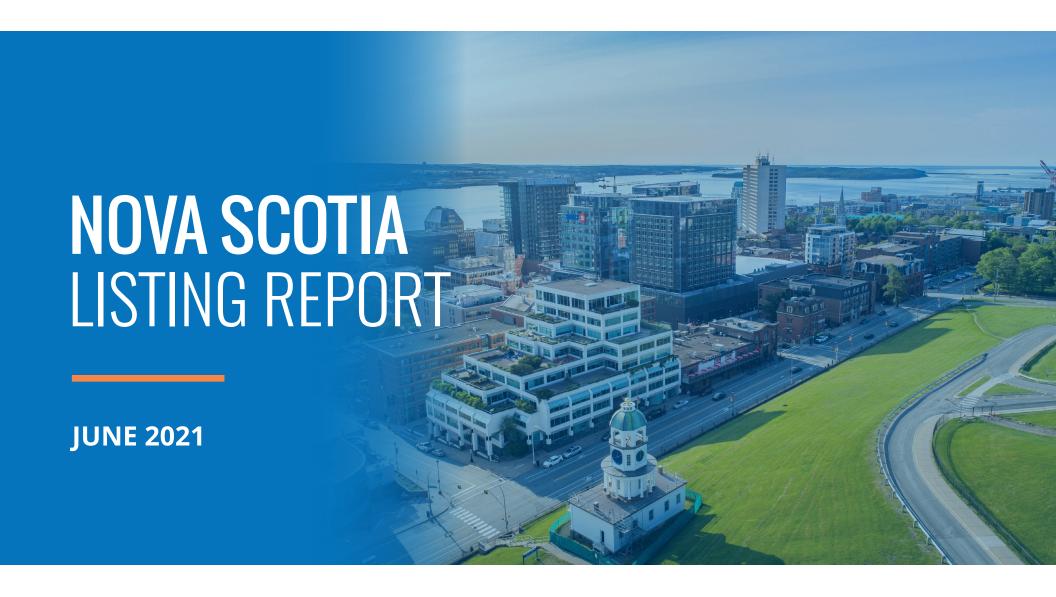

## NEW | FOR SALE/LEASE

**EAST GATE RIDGE, ANTIGONISH COUNTY** 

Size Various lots available (1.54 - 3.06 acres)

Price By negotiation (contact a listing agent)

Features

- Antigonish's newest business park
- Incredible retail/commercial development opportunity
- High exposure location (over 11,000 vehicles pass by site daily)
- Fully serviced, accessible lots
- Service Antigonish & Guysborough County

Contact(s) Connie Amero & Geof Ralph