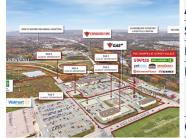

| Address    | The Shoppes of Osprey Village                                                                                                                                              |
|------------|----------------------------------------------------------------------------------------------------------------------------------------------------------------------------|
| Size       | GLA: 46,904 sf; Site Area: 40.1 acres                                                                                                                                      |
| Price      | Unpriced                                                                                                                                                                   |
| Details    | Situated off Highway 103 at the exit to<br>Bridgewater, this complex is 97.1 leased<br>to a strong and diverse roster of tenants<br>and offers 47,350 sf of density upside |
| Contact(s) | Todd Bechard                                                                                                                                                               |