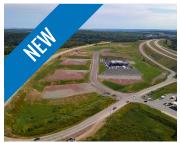

## NEW | FOR SALE/LEASE

**EAST GATE RIDGE, ANTIGONISH COUNTY** 

Size Various lots available (1.54 - 3.06 acres)

Price By negotiation (contact a listing agent)

Features

- Antigonish's newest business park
- Incredible retail/commercial development opportunity
- High exposure location (over 11,000 vehicles pass by site daily)
- Fully serviced, accessible lots
- Service Antigonish & Guysborough County

Contact(s) Connie Amero & Geof Ralph