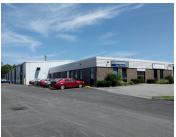

## NEW | FOR LEASE

34 ISNOR DRIVE, DARTMOUTH

Size +/- 11,200 sf

Price By negotiation (contact a listing agent)

Features

- Standalone leasing opportunity situated in Burnside Business Park
- ~65/35 warehouse to office ratio
- Dock and grade loading
- Fenced storage area
- Ample on-site parking
- Quick access to major highways and both Halifax bridges

Contact(s) Connie Amero & Geof Ralph

## FOR LEASE | INDUSTRIAL

| Address    | 34 Isnor Drive, Dartmouth                                                                                                                           |
|------------|-----------------------------------------------------------------------------------------------------------------------------------------------------|
| Size       | +/- 11,200 sf                                                                                                                                       |
| Price      | By negotiation (contact a listing agent)                                                                                                            |
| Details    | Stand alone leasing opportunity<br>in Burnside Business Park; ~65/35<br>warehouse to office ratio; dock and grade<br>loading; ample on site parking |
| Contact(s) | Connie Amero & Geof Ralph                                                                                                                           |