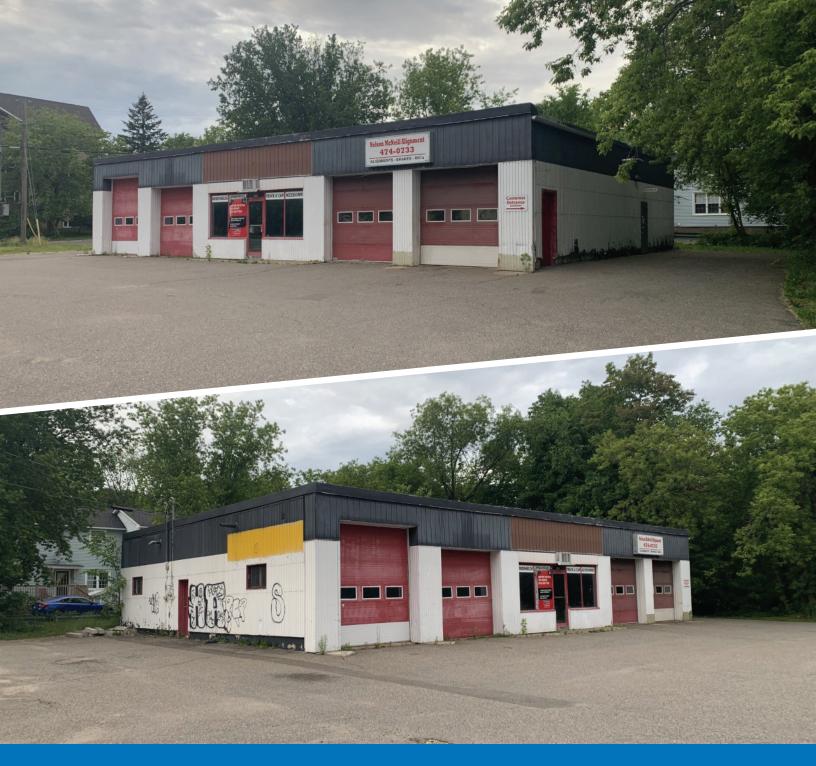

The site is currently improved with a single-storey commercial building, formerly utilized as an automotive garage, but with the area's high demand for new housing stock, and its MR-4 Zoning, this is the ideal opportunity for a developer to take advantage of.

### 367 Union Street | Fredericton, New Brunswick

| LISTING ID            | 25173                                                                                                                        |
|-----------------------|------------------------------------------------------------------------------------------------------------------------------|
| ADDRESS               | 367 Union Street, Fredericton, New Brunswick                                                                                 |
| LOCATION              | Fredericton North                                                                                                            |
| PID                   | 01424472                                                                                                                     |
| LOT SIZE              | 20,247 sf (0.46 acres)                                                                                                       |
| ZONING                | Multi-Residential Zone Four (MR-4)                                                                                           |
| EXISTING STRUCTURE    | Structurally sound single-storey masonry building, formerly utilized as an automotive garage; four (4) x grade loading doors |
| BUILDING SIZE         | 4,090 sf                                                                                                                     |
| PARKING               | Ample on-site paved parking                                                                                                  |
| ASSESSED VALUE (2021) | \$400,100                                                                                                                    |
| PROPERTY TAXES (2021) | \$17,412.76                                                                                                                  |
| OFFERING PRICE        | \$640,000                                                                                                                    |