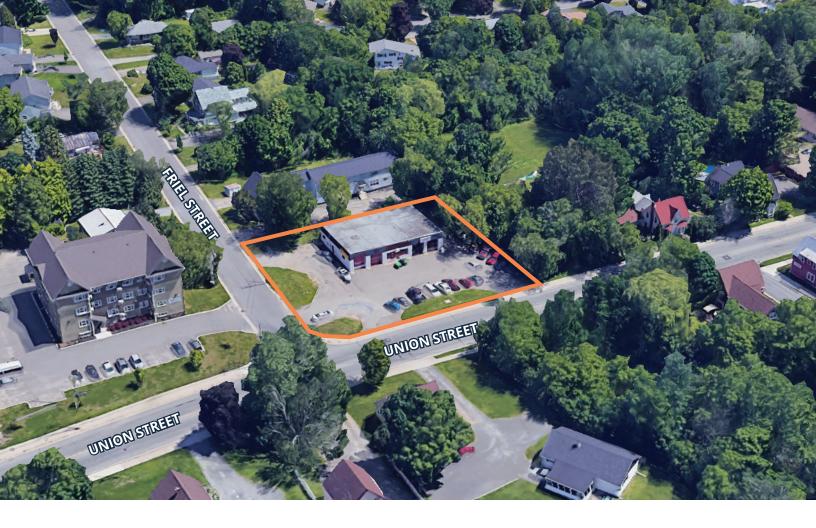

#### Prime Corner Redevelopment Opportunity in Fredericton North

- 20,247 square feet available for redevelopment
- Situated within close proximity to downtown
- Zoned Multi-Residential Four (MR-4)

367 Union Street represents an excellent multi-family redevelopment opportunity with corner exposure along a major arterial route in Fredericton North.

The site is currently improved with a single-storey commercial building, formerly utilized as an automotive garage, but with the area's high demand for new housing stock, and its MR-4 Zoning, this is the ideal opportunity for a developer to take advantage of.

### 367 Union Street | Fredericton, New Brunswick

| LISTING ID            | 25173                                                                                                                        |
|-----------------------|------------------------------------------------------------------------------------------------------------------------------|
| ADDRESS               | 367 Union Street, Fredericton, New Brunswick                                                                                 |
| LOCATION              | Fredericton North                                                                                                            |
| PID                   | 01424472                                                                                                                     |
| LOT SIZE              | 20,247 sf (0.46 acres)                                                                                                       |
| ZONING                | Multi-Residential Zone Four (MR-4)                                                                                           |
| EXISTING STRUCTURE    | Structurally sound single-storey masonry building, formerly utilized as an automotive garage; four (4) x grade loading doors |
| BUILDING SIZE         | 4,090 sf                                                                                                                     |
| PARKING               | Ample on-site paved parking                                                                                                  |
| ASSESSED VALUE (2021) | \$400,100                                                                                                                    |
| PROPERTY TAXES (2021) | \$17,412.76                                                                                                                  |
| OFFERING PRICE        | \$640,000                                                                                                                    |