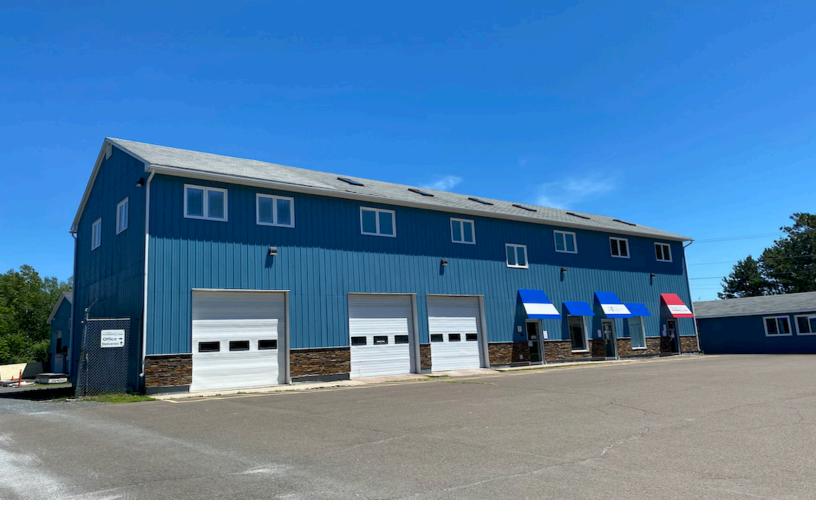

#### **Office Space for Lease in Convenient Location**

- Leasing opportunities ranging from 1,200 sf 3,072 sf
- Available immediately
- Free on-site parking

Conveniently located, 891 Riverside Drive comprises two wellmaintained buildings, with available office space located on the second level of the main building and on ground level of the annex. With quick access to Princess Margaret Bridge and Oromocto, this property is perfect for all commuter types.

The property is currently supported by Residential Zone Two (R-2); however, a zoning amendment permits additional uses including counselling services, contractor's service shops and more. Additional features include several skylights and exterior signage opportunities.