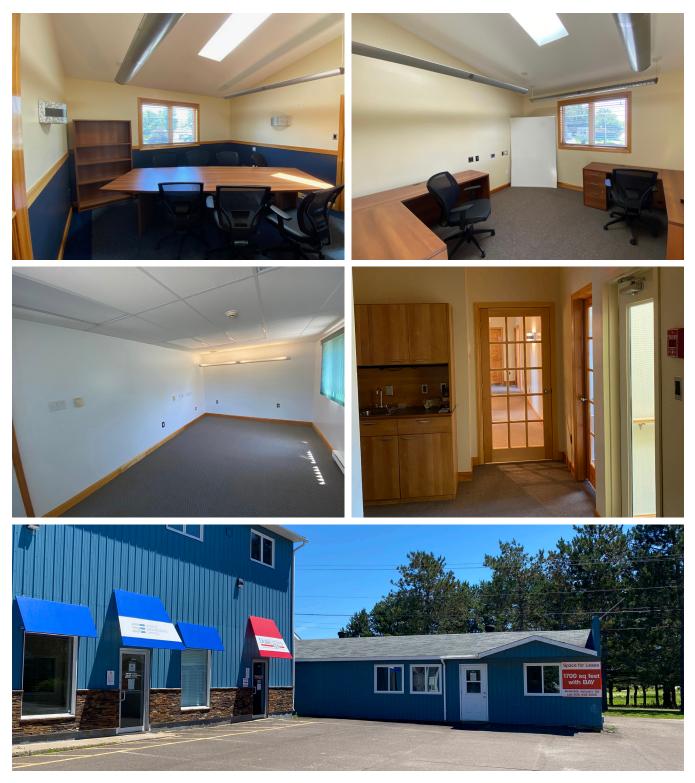

#### **Office Space for Lease in Convenient Location**

- Leasing opportunities ranging from 1,200 sf 3,072 sf
- Available immediately
- Free on-site parking

Conveniently located, 891 Riverside Drive comprises two wellmaintained buildings, with available office space located on the second level of the main building and on ground level of the annex. With quick access to Princess Margaret Bridge and Oromocto, this property is perfect for all commuter types.

## 891 Riverside Drive | Fredericton, New Brunswick

| LISTING ID                         | 25175                                                                                                                       |
|------------------------------------|-----------------------------------------------------------------------------------------------------------------------------|
| ADDRESS                            | 891 Riverside Drive, Fredericton, New Brunswick                                                                             |
| PROPERTY TYPE                      | Office                                                                                                                      |
| ZONING                             | Residential Zone Two (R-2)                                                                                                  |
| SIZE AVAILABLE (MAIN BUILDING)     | Suite 1: 1,872 sf<br>Suite 2: 1,200 sf<br>*Note: Suites can be combined to create a contiguous rentable<br>area of 3,072 sf |
| SIZE AVAILABLE (ANNEX)             | 1,700 sf                                                                                                                    |
| EXISTING LAYOUT (MAIN<br>BUILDING) | Spacious offices, washrooms, kitchen and storage area                                                                       |
| EXISTING LAYOUT (ANNEX)            | Offices                                                                                                                     |
| TOTAL NO. FLOORS                   | Тwo                                                                                                                         |
| AVAILABILITY                       | Immediately                                                                                                                 |
| PARKING                            | Ample free on-site paved surface parking                                                                                    |
| HVAC                               | Central air throughout premises                                                                                             |
| RENT (MAIN BUILDING)               | \$14.00 psf + utilities                                                                                                     |
| RENT (ANNEX)                       | \$16.00 psf + utilities                                                                                                     |