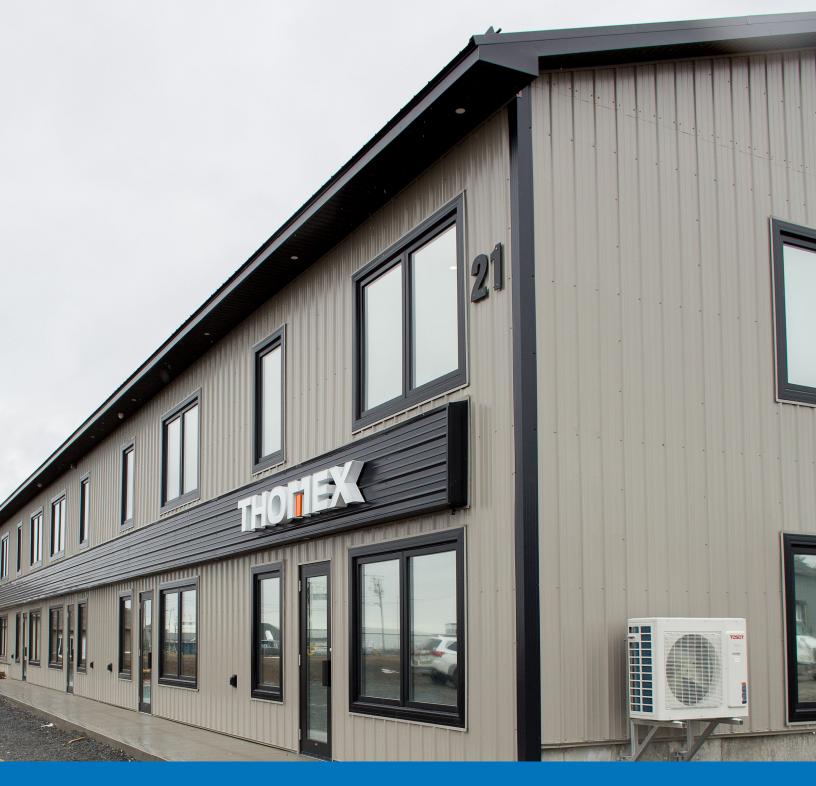

Perfectly situated in Greenview Business Park, 21 Fairway Drive is a newly constructed, contemporary, and high-quality build offering build-to-suit options for tenants in a convenient and fast-growing location.

### 21 Fairway Drive | Hanwell, New Brunswick

Wood frame structure on concrete slab foundation

Vertical metal siding

Metal roofing

LED lighting throughout

Base building complete; ready for tenant construction