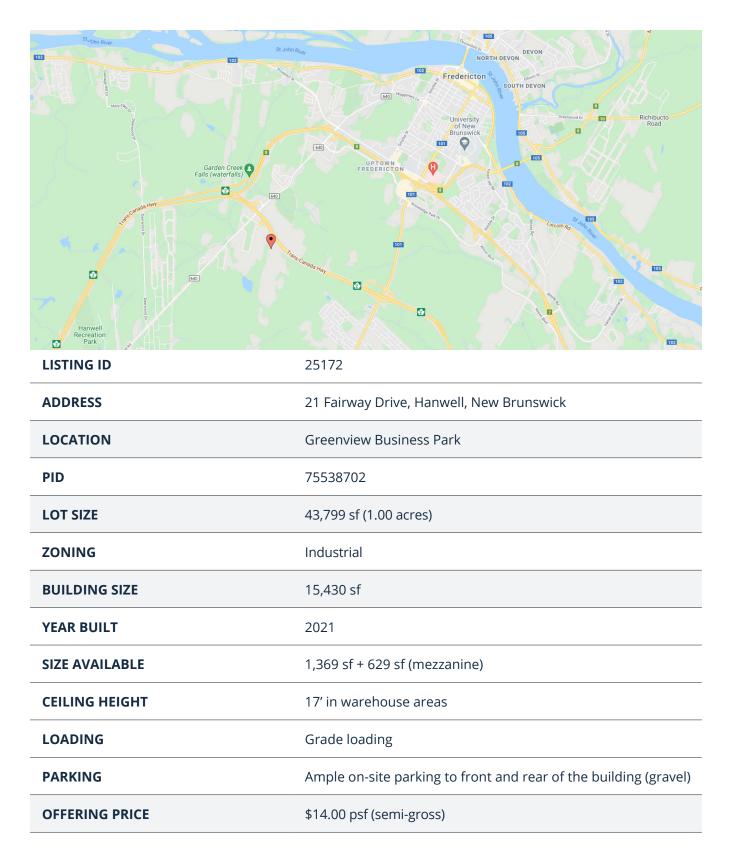

#### Leasing Opportunity with Grade Loading in Greenview Business Park

- 1,369 sf + 629 sf (mezzanine) available
- Combination of office and warehouse layout with grade loading
- Available immediately for tenant construction

With only one remaining suite, 21 Fairway Drive offers 1,369 sf of customizable space equipped with grade level loading and an upper mezzanine level for additional space efficiency. Other features include 17' ceiling heights in the warehouse area, on-site parking and exterior signage opportunities. Contact the listing agent to see why this leasing opportunity is the perfect location for a new business or those looking to relocate! **FOR LEASE** \$14.00 psf (semi-gross)