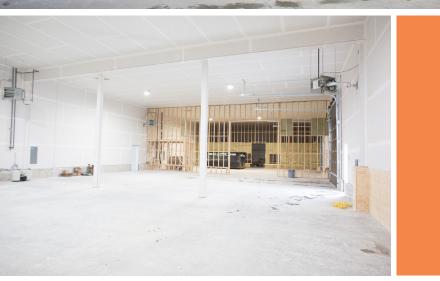

With only one remaining suite, 21 Fairway Drive offers 1,369 sf of customizable space equipped with grade level loading and an upper mezzanine level for additional space efficiency. Other features include 17' ceiling heights in the warehouse area, on-site parking and exterior signage opportunities. Contact the listing agent to see why this leasing opportunity is the perfect location for a new business or those looking to relocate! **FOR LEASE** \$14.00 psf (semi-gross)

### 21 Fairway Drive | Hanwell, New Brunswick

Wood frame structure on concrete slab foundation

Vertical metal siding

Metal roofing

LED lighting throughout

Base building complete; ready for tenant construction