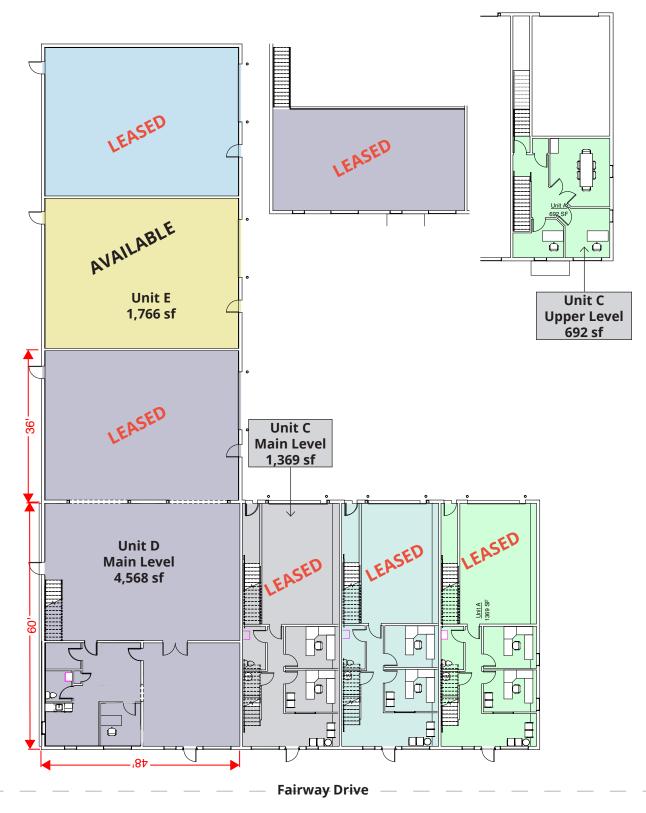

#### Leasing Opportunity with Grade Loading in Greenview Business Park

- 1,369 sf + 629 sf (mezzanine) available
- Combination of office and warehouse layout with grade loading
- Available immediately for tenant construction

With only one remaining suite, 21 Fairway Drive offers 1,369 sf of customizable space equipped with grade level loading and an upper mezzanine level for additional space efficiency. Other features include 17' ceiling heights in the warehouse area, on-site parking and exterior signage opportunities. Contact the listing agent to see why this leasing opportunity is the perfect location for a new business or those looking to relocate! **FOR LEASE** \$14.00 psf (semi-gross)

## 21 Fairway Drive | Hanwell, New Brunswick

**FLOOR PLAN** 

All inquiries regarding the property should be directed to:

Mark LeBlanc D (506) 453-1119 M (506) 260-7203 mark@partnersglobal.com

Partners Global Corporate Real Estate (Partners Global) and its agents and affiliates do not warrant, represent or guarantee the accuracy, completeness or validity of the information provided herein. Parties interested in the property are to conduct their own independent investigations to determine the suitability of the property for their intended use and are strongly urged to discuss the property with their professional advisors. Partners Global expressly disclaims any liability arising out of any errors and omissions in the information. Prospective clients should not confine themselves to the contents but should make their own enquiries to satisfy themselves in all respects. Partners Global will not accept any responsibility should any details prove to be incomplete or incorrect.