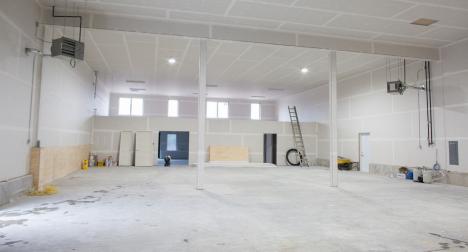

With only one remaining suite, 21 Fairway Drive offers 1,369 sf of customizable space equipped with grade level loading and an upper mezzanine level for additional space efficiency. Other features include 17' ceiling heights in the warehouse area, on-site parking and exterior signage opportunities. Contact the listing agent to see why this leasing opportunity is the perfect location for a new business or those looking to relocate! **FOR LEASE** \$14.00 psf (semi-gross)

### 21 Fairway Drive | Hanwell, New Brunswick

Wood frame structure on concrete slab foundation

Vertical metal siding

Metal roofing

LED lighting throughout

Base building complete; ready for tenant construction