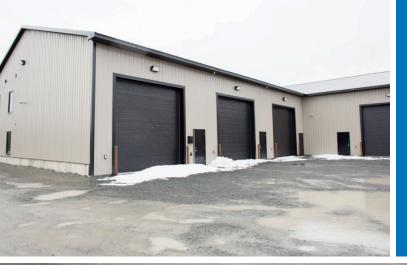

#### Leasing Opportunity with Grade Loading in Greenview Business Park

- 1,369 sf + 629 sf (mezzanine) available
- Combination of office and warehouse layout with grade loading
- Available immediately for tenant construction

With only one remaining suite, 21 Fairway Drive offers 1,369 sf of customizable space equipped with grade level loading and an upper mezzanine level for additional space efficiency. Other features include 17' ceiling heights in the warehouse area, on-site parking and exterior signage opportunities. Contact the listing agent to see why this leasing opportunity is the perfect location for a new business or those looking to relocate! **FOR LEASE** \$14.00 psf (semi-gross)

### 21 Fairway Drive | Hanwell, New Brunswick

Wood frame structure on concrete slab foundation

Vertical metal siding

Metal roofing

LED lighting throughout

Base building complete; ready for tenant construction