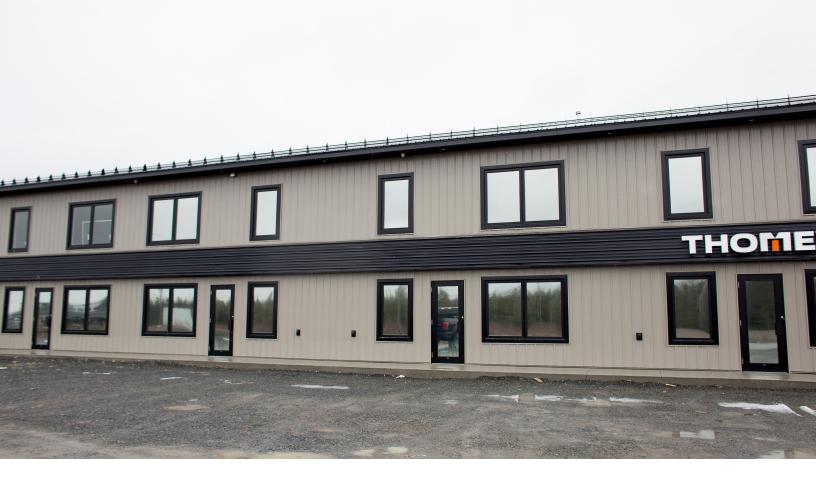

# **21 FAIRWAY DRIVE, GREENVIEW BUSINESS PARK** HANWELL, NEW BRUNSWICK

Perfectly situated in Greenview Business Park, 21 Fairway Drive is a newly constructed, contemporary, and high-quality build offering build-to-suit options for tenants in a convenient and fast-growing location.

With only one remaining suite, 21 Fairway Drive offers 1,369 sf of customizable space equipped with grade level loading and an upper mezzanine level for additional space efficiency. Other features include 17' ceiling heights in the warehouse area, on-site parking and exterior signage opportunities. Contact the listing agent to see why this leasing opportunity is the perfect location for a new business or those looking to relocate! **FOR LEASE** \$14.00 psf (semi-gross)