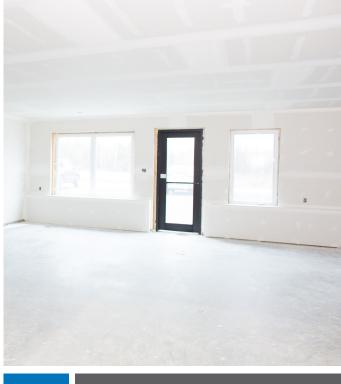

With only one remaining suite, 21 Fairway Drive offers 1,369 sf of customizable space equipped with grade level loading and an upper mezzanine level for additional space efficiency. Other features include 17' ceiling heights in the warehouse area, on-site parking and exterior signage opportunities. Contact the listing agent to see why this leasing opportunity is the perfect location for a new business or those looking to relocate! **FOR LEASE** \$14.00 psf (semi-gross)

### 21 Fairway Drive | Hanwell, New Brunswick

Wood frame structure on concrete slab foundation

Vertical metal siding

Metal roofing

LED lighting throughout

Base building complete; ready for tenant construction