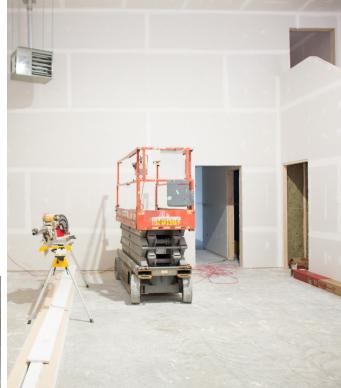

With only one remaining suite, 21 Fairway Drive offers 1,369 sf of customizable space equipped with grade level loading and an upper mezzanine level for additional space efficiency. Other features include 17' ceiling heights in the warehouse area, on-site parking and exterior signage opportunities. Contact the listing agent to see why this leasing opportunity is the perfect location for a new business or those looking to relocate! **FOR LEASE** \$14.00 psf (semi-gross)

### 21 Fairway Drive | Hanwell, New Brunswick

Wood frame structure on concrete slab foundation

Vertical metal siding

Metal roofing

LED lighting throughout

Base building complete; ready for tenant construction