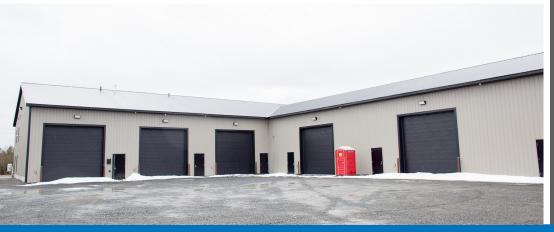

Perfectly situated in Greenview Business Park, 21 Fairway Drive is a newly constructed, contemporary, and high-quality build offering build-to-suit options for tenants in a convenient and fast-growing location.

### 21 Fairway Drive | Hanwell, New Brunswick

Wood frame structure on concrete slab foundation

Vertical metal siding

Metal roofing

LED lighting throughout

Base building complete; ready for tenant construction