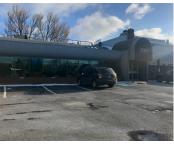

### ROOFTOP | FOR LEASE

**2050 GOTTINGEN STREET, HALIFAX** 

**Size** +/- 3,000 sf

**Price** By negotiation (contact a listing agent)

**Features** 

- Unique rooftop restaurant space
- Available immediately for tenancy fit-up
- Amazing corner exposure in trendy North End Halifax
- Combination of enclosed and open-air space
- Incredible water and city views

| Address    | 2050 Gottingen Street, Halifax                                                                                                    |
|------------|-----------------------------------------------------------------------------------------------------------------------------------|
| Size       | Penthouse Level: +/- 3,000 sf                                                                                                     |
| Price      | By negotiation (contact a listing agent)                                                                                          |
| Details    | Brand new high-profile corner<br>commercial space in the city's vibrant<br>North End; available immediately for<br>tenancy fit-up |
| Contact(s) | Geof Ralph & Connie Amero                                                                                                         |