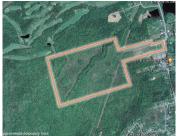

### NEW | FOR SALE

1299 RIDGE ROAD, WOLFVILLE

Size +/- 8.00 acres available

**Price** \$399,000

Features •

- Located three minutes from Downtown Wolfville
- +/- 8.00 acres available with 16,000 sf building
- Rural Mixed Use (A2) Zoning
- Potential rezoning to Rural Commercial (C4) or Rural Industrial (M3)

| Address    | 1299 Ridge Road, Wolfville                                                                                                                                  |
|------------|-------------------------------------------------------------------------------------------------------------------------------------------------------------|
| Size       | 8.00 acres available                                                                                                                                        |
| Price      | \$399,000                                                                                                                                                   |
| Details    | Unique purchase opportunity offering various uses and possibilities; located three minutes from Downtown Wolfville; site improved with a 16,000 sf building |
| Contact(s) | Connie Amero & lim Chambers                                                                                                                                 |