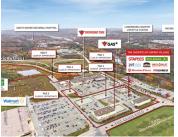

-----------------------------------------------|
| Size       | +/- 27,600 sf                                                                                                                                                      |
| Price      | \$1,475,000                                                                                                                                                        |
| Details    | Professional office building near<br>downtown core; two-storey building with<br>elevator; ample on-site parking; zoned<br>Downtown Central Business District (CBD) |
| Contact(s) | Connie Amero & Geof Ralph                                                                                                                                          |



### FOR SALE | ALL CLASSES



| Address    | The Shoppes of Osprey Village                                                                                                                                              |
|------------|----------------------------------------------------------------------------------------------------------------------------------------------------------------------------|
| Size       | GLA: 46,904 sf; Site Area: 40.1 acres                                                                                                                                      |
| Price      | Unpriced                                                                                                                                                                   |
| Details    | Situated off Highway 103 at the