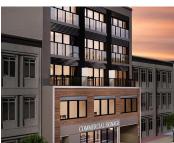

### ROOFTOP | FOR LEASE

**2050 GOTTINGEN STREET, HALIFAX** 

**Size** +/- 3,000 sf

**Price** By negotiation (contact a listing agent)

**Features** 

- Unique rooftop restaurant space
- Available immediately for tenancy fit-up
- Amazing corner exposure in trendy North End Halifax
- Combination of enclosed and open-air space
- Incredible water and city views

| Address    | 2050 Gottingen Street, Halifax                                                                                                    |
|------------|-----------------------------------------------------------------------------------------------------------------------------------|
| Size       | Penthouse Level: +/- 3,000 sf                                                                                                     |
| Price      | By negotiation (contact a listing agent)                                                                                          |
| Details    | Brand new high-profile corner<br>commercial space in the city's vibrant<br>North End; available immediately for<br>tenancy fit-up |
| Contact(s) | Geof Ralph & Connie Amero                                                                                                         |