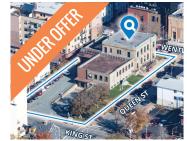

| Address    | 53 Queen Street, Dartmouth                                                                                                                                 |
|------------|------------------------------------------------------------------------------------------------------------------------------------------------------------|
| Size       | 29,265 sf                                                                                                                                                  |
| Price      | Biding process closed May 7 2021                                                                                                                           |
| Details    | Prominent corner site with high visibility in Downtown Dartmouth, development opportunity, suited for multi-residential, commercial or combination of uses |
| Contact(s) | Connie Amero                                                                                                                                               |