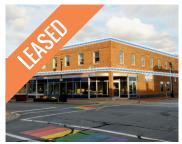

### NEW | FOR SALE

1 STARR LANE, DOWNTOWN DARTMOUTH

**Size** +/- 4,800 sf

**Price** \$2,100,000

Features

- Well-positioned urban location
- High-quality, architecturally designed building
- On-site parking
- Outstanding opportunity for owner-occupier or an investor as the property can be converted to multi-family residential

### FOR SALE | ALL CLASSES

| Address | 1 Starr Lane, Dartmouth                                                                                                                           |
|---------|---------------------------------------------------------------------------------------------------------------------------------------------------|
| Size    | 4,800 sf                                                                                                                                          |
| Price   | \$2,100,000                                                                                                                                       |
| Details | High-quality, architecturally designed building in the heart of Downtown Dartmouth; extraordinary opportunity for owner occupier; on-site parking |
|         |                                                                                                                                                   |