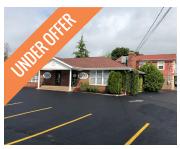

### FOR SALE | ALL CLASSES

| Address    | The Shoppes of Osprey Village                                                                                                                                              |
|------------|----------------------------------------------------------------------------------------------------------------------------------------------------------------------------|
| Size       | GLA: 46,904 sf; Site Area: 40.1 acres                                                                                                                                      |
| Price      | Unpriced                                                                                                                                                                   |
| Details    | Situated off Highway 103 at the exit to<br>Bridgewater, this complex is 97.1 leased<br>to a strong and diverse roster of tenants<br>and offers 47,350 sf of density upside |
| Contact(s) | Todd Bechard                                                                                                                                                               |