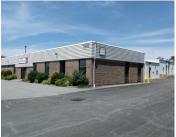

| Address    | 295 Highway 335, Pubnico                                                                                                                                               |
|------------|------------------------------------------------------------------------------------------------------------------------------------------------------------------------|
| Size       | +/- 960 sf, set on 19,602 sf (0.45 ac)                                                                                                                                 |
| Price      | \$85,000                                                                                                                                                               |
| Details    | Light industrial building with fenced yard<br>in Yarmouth County; being offered "as<br>is"; office and warehouse combination;<br>former utility building built in 1976 |
| Contact(s) | Geof Ralph & Connie Amero                                                                                                                                              |