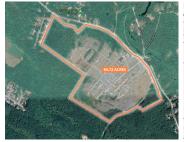

| Address    | 859 Abercrombie Road, Abercrombie                                                                                                            |
|------------|----------------------------------------------------------------------------------------------------------------------------------------------|
| Size       | 115.94 acres                                                                                                                                 |
| Price      | \$1,100,000                                                                                                                                  |
| Details    | Unique residential/community as-of-<br>right development opportunity in Pictou<br>County; already-prepared master plan<br>includes 404 units |
| Contact(s) | lan Stanley & Jacquelyn Moriarty                                                                                                             |