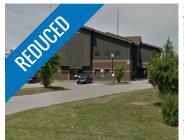

### FOR SALE | ALL CLASSES

| Address    | The Shoppes of Osprey Village                                                                                                                                              |
|------------|----------------------------------------------------------------------------------------------------------------------------------------------------------------------------|
| Size       | GLA: 46,904 sf; Site Area: 40.1 acres                                                                                                                                      |
| Price      | Unpriced                                                                                                                                                                   |
| Details    | Situated off Highway 103 at the exit to<br>Bridgewater, this complex is 97.1 leased<br>to a strong and diverse roster of tenants<br>and offers 47,350 sf of density upside |
| Contact(s) | Todd Bechard                                                                                                                                                               |