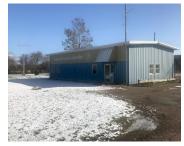

| Address    | 295 Highway 335, Pubnico                                                                                                                                               |
|------------|------------------------------------------------------------------------------------------------------------------------------------------------------------------------|
| Size       | +/- 960 sf, set on 19,602 sf (0.45 ac)                                                                                                                                 |
| Price      | \$85,000                                                                                                                                                               |
| Details    | Light industrial building with fenced yard<br>in Yarmouth County; being offered "as<br>is"; office and warehouse combination;<br>former utility building built in 1976 |
| Contact(s) | Geof Ralph & Connie Amero                                                                                                                                              |