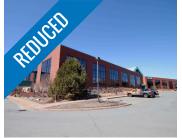

### FOR SALE | ALL CLASSES

| Address    | The Shoppes of Osprey Village                                                                                                                                              |
|------------|----------------------------------------------------------------------------------------------------------------------------------------------------------------------------|
| Size       | GLA: 46,904 sf; Site Area: 40.1 acres                                                                                                                                      |
| Price      | Unpriced                                                                                                                                                                   |
| Details    | Situated off Highway 103 at the exit to<br>Bridgewater, this complex is 97.1 leased<br>to a strong and diverse roster of tenants<br>and offers 47,350 sf of density upside |
| Contact(s) | Todd Bechard                                                                                                                                                               |