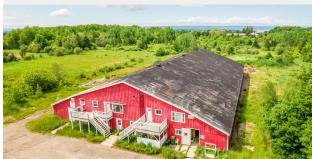

### NEW | FOR SALE

1299 RIDGE ROAD, WOLFVILLE

Size +/- 8.00 acres available

**Price** \$399,000

Features •

- Located three minutes from Downtown Wolfville
- +/- 8.00 acres available with 16,000 sf building
- Rural Mixed Use (A2) Zoning
- Potential rezoning to Rural Commercial (C4) or Rural Industrial (M3)

| Address    | 1299 Ridge Road, Wolfville                                                                                                                                  |
|------------|-------------------------------------------------------------------------------------------------------------------------------------------------------------|
| Size       | 8.00 acres available                                                                                                                                        |
| Price      | \$399,000                                                                                                                                                   |
| Details    | Unique purchase opportunity offering various uses and possibilities; located three minutes from Downtown Wolfville; site improved with a 16,000 sf building |
| Contact(s) | Connie Amero & lim Chambers                                                                                                                                 |