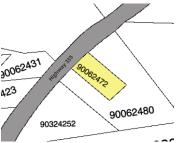

## FOR LEASE | COMMERCIAL

| Address    | Catherine Drive, Antigonish                                                                                                                                   |
|------------|---------------------------------------------------------------------------------------------------------------------------------------------------------------|
| Size       | Various lots available (1.54 - 3.06 acres)                                                                                                                    |
| Price      | By negotiation (contact a listing agent)                                                                                                                      |
| Details    | Commercial development comprising<br>eight fully serviced, accessible lots; five-<br>minute drive from Downtown Antigonish;<br>zoned General Commercial (C-2) |
| Contact(s) | Connie Amero & Geof Ralph                                                                                                                                     |

|   | Address    | Catherine Drive, Antigonish                                                                                                                                   |
|---|------------|---------------------------------------------------------------------------------------------------------------------------------------------------------------|
|   | Size       | Various lots available (1.54 - 3.06 acres)                                                                                                                    |
|   | Price      | \$200,000 / acre                                                                                                                                              |
| 3 | Details    | Commercial development comprising<br>eight fully serviced, accessible lots; five-<br>minute drive from Downtown Antigonish;<br>zoned General Commercial (C-2) |
|   | Contact(s) | Connie Amero & Geof Ralph                                                                                                                                     |