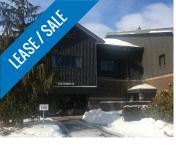

### ROOFTOP | FOR LEASE

**2050 GOTTINGEN STREET, HALIFAX** 

**Size** +/- 3,000 sf

**Price** By negotiation (contact a listing agent)

**Features** 

- Unique rooftop restaurant space
- Available immediately for tenancy fit-up
- Amazing corner exposure in trendy North End Halifax
- Combination of enclosed and open-air space
- Incredible water and city views

| Address    | 2050 Gottingen Street, Halifax                                                                                                    |
|------------|-----------------------------------------------------------------------------------------------------------------------------------|
| Size       | Penthouse Level: +/- 3,000 sf                                                                                                     |
| Price      | By negotiation (contact a listing agent)                                                                                          |
| Details    | Brand new high-profile corner<br>commercial space in the city's vibrant<br>North End; available immediately for<br>tenancy fit-up |
| Contact(s) | Geof Ralph & Connie Amero                                                                                                         |