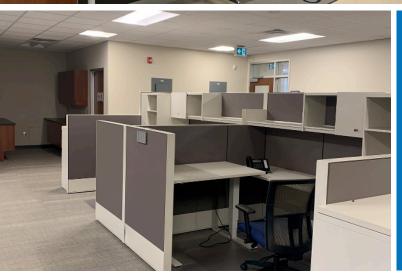

## **Newly Constructed Freestanding Campus-Style Building**

- Multi-use, turn-key building totalling 39,869 sf
- Outstanding opportunity for owner-occupied
- Industrial General Zoning

Strategically located along Liam Hickey Way (160 Holyrood Access Road) this turn-key institutional availability is meticulously finished and ready for immediate occupancy. The campus-style property, which includes a fitness facility, office area, several classrooms, communal kitchen and three industrial bays is beautifully finished and is the perfect setting to foster a engaging and creative educational and/or working environment.