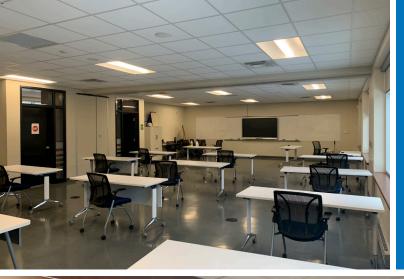

## **Newly Constructed Freestanding Campus-Style Building**

- Multi-use, turn-key building totalling 39,869 sf
- Outstanding opportunity for owner-occupied
- Industrial General Zoning

Strategically located along Liam Hickey Way (160 Holyrood Access Road) this turn-key institutional availability is meticulously finished and ready for immediate occupancy. The campus-style property, which includes a fitness facility, office area, several classrooms, communal kitchen and three industrial bays is beautifully finished and is the perfect setting to foster a engaging and creative educational and/or working environment.