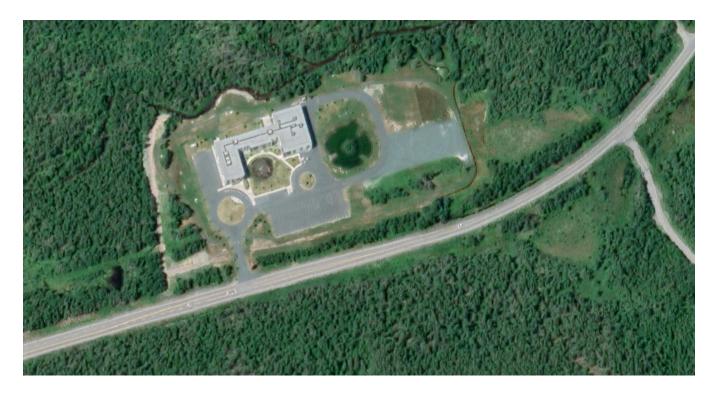

Within commuting distance to St. John's, the property is thoughtfully landscaped and includes a combination of collaborative indoor and outdoor social space. Additionally the site includes 100+ parking stalls as well as an additional +/- 12 acres for future expansion.

## 160 Liam Hickey Way | Holyrood, Newfoundland

| PROPERTY TYPE  | Mixed-Used                                                                |
|----------------|---------------------------------------------------------------------------|
| ADDRESS        | 160 Liam Hickey Way (160 Holyrood Access Road), Holyrood,<br>Newfoundland |
| LISTING ID     | 30012                                                                     |
| LOT SIZE       | +/- 12 acres                                                              |
| ZONING         | Industrial General                                                        |
| YEAR BUILT     | 2016                                                                      |
| BUILDING CLASS | AAA                                                                       |
| STRUCTURE      | Steel, Concrete                                                           |
| BUILDING SIZE  | 39,869 sf                                                                 |
| NO. STOREYS    | Two (2)                                                                   |
| PARKING        | +/-100 surface stalls adjacent to building                                |
| DRIVE-IN DOORS | Four (4) doors                                                            |
| CLEAR HEIGHT   | +/- 24 ft                                                                 |
| NOI            | Contact the listing agents                                                |
| ASKING PRICE   | Unpriced; open to offers                                                  |
|                |                                                                           |