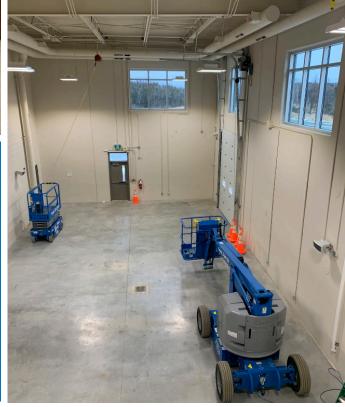

## **Newly Constructed Freestanding Campus-Style Building**

- Multi-use, turn-key building totalling 39,869 sf
- Outstanding opportunity for owner-occupied
- Industrial General Zoning

Strategically located along Liam Hickey Way (160 Holyrood Access Road) this turn-key institutional availability is meticulously finished and ready for immediate occupancy. The campus-style property, which includes a fitness facility, office area, several classrooms, communal kitchen and three industrial bays is beautifully finished and is the perfect setting to foster a engaging and creative educational and/or working environment.