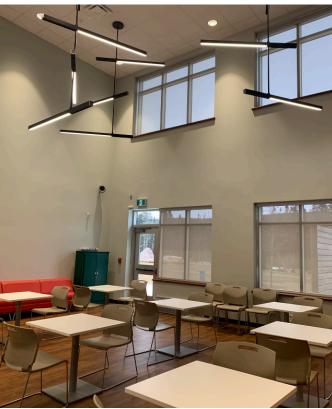

## **Newly Constructed Freestanding Campus-Style Building**

- Multi-use, turn-key building totalling 39,869 sf
- Outstanding opportunity for owner-occupied
- Industrial General Zoning

Strategically located along Liam Hickey Way (160 Holyrood Access Road) this turn-key institutional availability is meticulously finished and ready for immediate occupancy. The campus-style property, which includes a fitness facility, office area, several classrooms, communal kitchen and three industrial bays is beautifully finished and is the perfect setting to foster a engaging and creative educational and/or working environment.

## PROPERTY HIGHLIGHTS

- Building serviced by an elevator
- High efficiency LED lighting
- Contemporary finishes throughout
- Fully landscaped