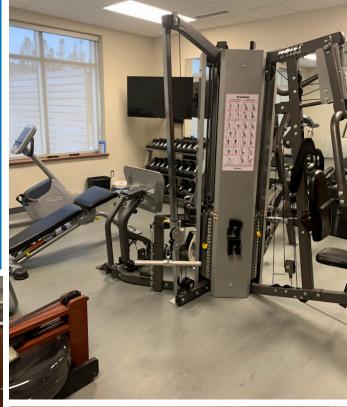

## **Newly Constructed Freestanding Campus-Style Building**

- Multi-use, turn-key building totalling 39,869 sf
- Outstanding opportunity for owner-occupied
- Industrial General Zoning

Strategically located along Liam Hickey Way (160 Holyrood Access Road) this turn-key institutional availability is meticulously finished and ready for immediate occupancy. The campus-style property, which includes a fitness facility, office area, several classrooms, communal kitchen and three industrial bays is beautifully finished and is the perfect setting to foster a engaging and creative educational and/or working environment.