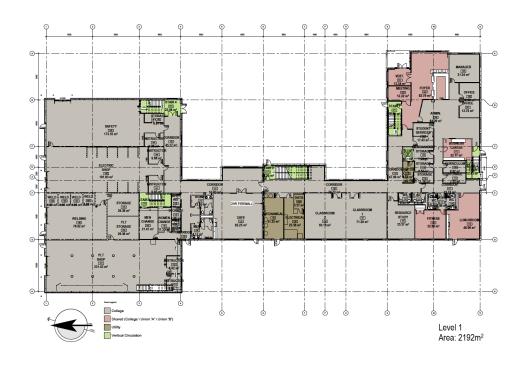

|
| NO. STOREYS    | Two (2)                                                                   |
| PARKING        | +/-100 surface stalls adjacent to building                                |
| DRIVE-IN DOORS | Four (4) doors                                                            |
| CLEAR HEIGHT   | +/- 24 ft                                                                 |
| NOI            | Contact the listing agents                                                |
| ASKING PRICE   | Unpriced; open to offers                                                  |
|                |                                                                           |





## 160 Liam Hickey Way | Holyrood, Newfoundland

#### **LEVEL ONE**



## **LEVEL TWO**



















## PROPERTY HIGHLIGHTS

- Building serviced by an elevator
- High efficiency LED lighting
- Contemporary finishes throughout
- Fully landscaped













## PROPERTY HIGHLIGHTS

- +/-100 parking stalls on site
- Grade loading
- Prox Access Security & video surveillance cameras throughout building
- Within thirty minute drive to Downtown
  St. John's



All Inquiries regarding the properties and submissions should be directed to:

**Connie Amero\* D** (902) 431-9967 **M** (902) 802-8480
connie@partnersglobal.com

Duncan Whitcomb\*
Resilient Property Solutions\*\*

**D** (709) 570-8143 **M** (709) 690-4758

duncan.whitcomb@resilientproperty.ca

Partners Global Corporate Real Estate (Partners Global) and its agents and agiliades do not warrant, represe