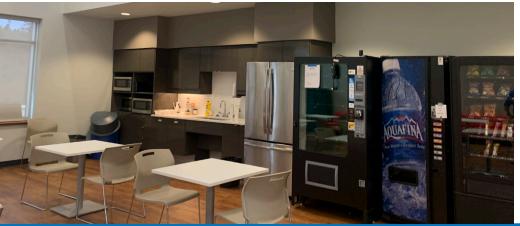

## **Newly Constructed Freestanding Campus-Style Building**

- Multi-use, turn-key building totalling 39,869 sf
- Outstanding opportunity for owner-occupied
- Industrial General Zoning

Strategically located along Liam Hickey Way (160 Holyrood Access Road) this turn-key institutional availability is meticulously finished and ready for immediate occupancy. The campus-style property, which includes a fitness facility, office area, several classrooms, communal kitchen and three industrial bays is beautifully finished and is the perfect setting to foster a engaging and creative educational and/or working environment.

## PROPERTY HIGHLIGHTS

- Building serviced by an elevator
- High efficiency LED lighting
- Contemporary finishes throughout
- Fully landscaped