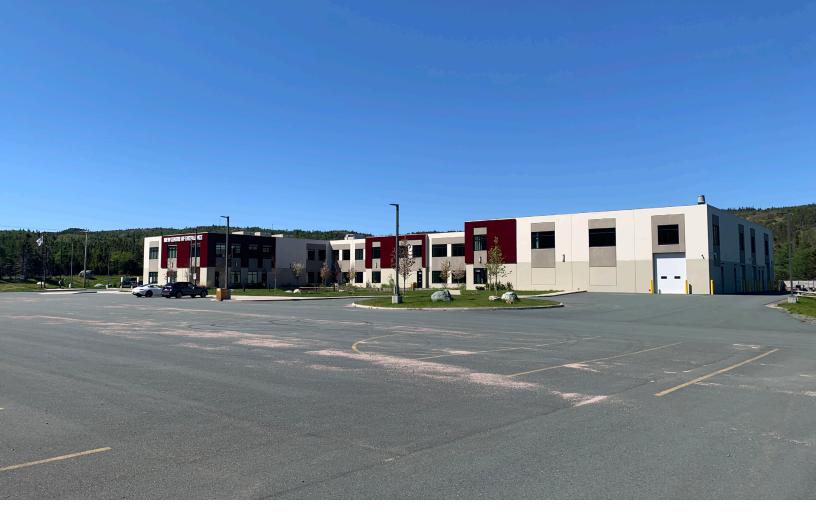

# **160 LIAM HICKEY WAY** HOLYROOD, NEWFOUNDLAND

## **Newly Constructed Freestanding Campus-Style Building**

- Multi-use, turn-key building totalling 39,869 sf
- Outstanding opportunity for owner-occupied
- Industrial General Zoning

Strategically located along Liam Hickey Way (160 Holyrood Access Road) this turn-key institutional availability is meticulously finished and ready for immediate occupancy. The campus-style property, which includes a fitness facility, office area, several classrooms, communal kitchen and three industrial bays is beautifully finished and is the perfect setting to foster a engaging and creative educational and/or working environment.

Within commuting distance to St. John's, the property is thoughtfully landscaped and includes a combination of collaborative indoor and outdoor social space. Additionally the site includes 100+ parking stalls as well as an additional +/- 12 acres for future expansion.