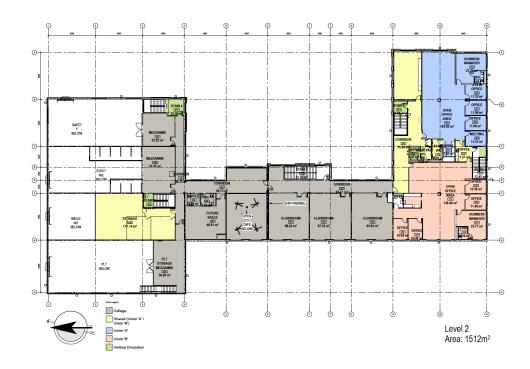

|
| NO. STOREYS    | Two (2)                                                                   |
| PARKING        | +/-100 surface stalls adjacent to building                                |
| DRIVE-IN DOORS | Four (4) doors                                                            |
| CLEAR HEIGHT   | +/- 24 ft                                                                 |
| NOI            | Contact the listing agents                                                |
| ASKING PRICE   | Unpriced; open to offers                                                  |
|                |                                                                           |





## 160 Liam Hickey Way | Holyrood, Newfoundland

#### **LEVEL ONE**



## **LEVEL TWO**



















## PROPERTY HIGHLIGHTS

- Building serviced by an elevator
- High efficiency LED lighting
- Contemporary finishes throughout
- Fully landscaped













## PROPERTY HIGHLIGHTS

- +/-100 parking stalls on site
- Grade loading
- Prox Access Security & video surveillance cameras throughout building
- Within thirty minute drive to Downtown
  St. John's



All Inquiries regarding the properties and submissions should be directed to:

**Connie Amero\* D** (902) 431-9967 **M** (902) 802-8480
connie@partnersglobal.com

Duncan Whitcomb\*
Resilient Property Solutions\*\*

**D** (709) 570-8143 **M** (709) 690-4758

duncan.whitcomb@resilientproperty.ca

Partners Global Corporate Real Estate (Partners Global) and its agents and agiliades do not warrant, represent or guarantee the