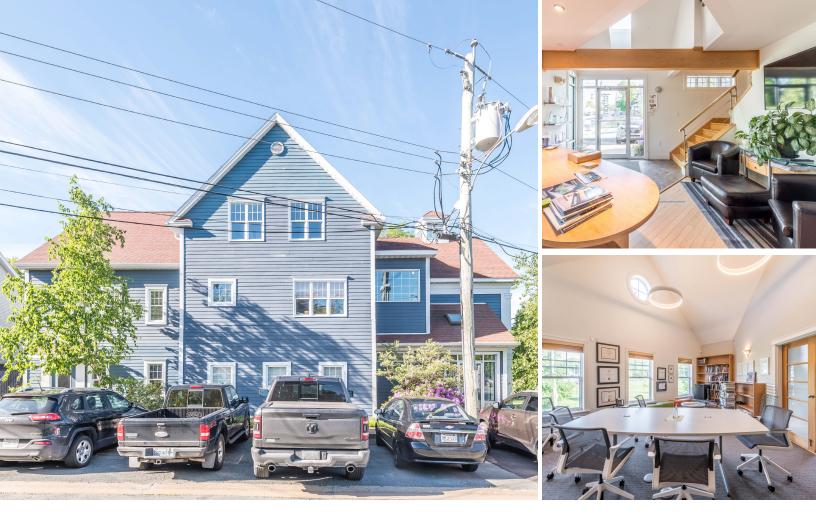

#### **Exceptional Investment Opportunity in Downtown Dartmouth**

- Well-positioned urban location
- High-quality, architecturally designed building
- Outstanding opportunity for owner-occupier

Partners Global is excited to present the offering of 1 Starr Lane, Dartmouth, Nova Scotia. Perfectly situated on a corner lot in Downtown Dartmouth, this unique and architecturally pleasing property boasts exceptional quality, timeless style and ample natural lighting.

1 Starr Lane offers 4,800 sf of rentable area on 6,914 sf of land, perfectly positioned in energetic and trendy Downtown Dartmouth. Over the past five years, the area has sustained steady growth, with a steady increase of multi-residential as well as local restaurants, breweries, cafes, and retailers. This is an extraordinary opportunity for an owner-occupier or an astute investor as the property can be converted to multi-family residential.

Excellent location - close proximity to downtown and amenities Timeless style and high end finishes On-site parking Rich with natural light Outdoor deck located on second level Flexible use - potential to be converted to multi-family residential