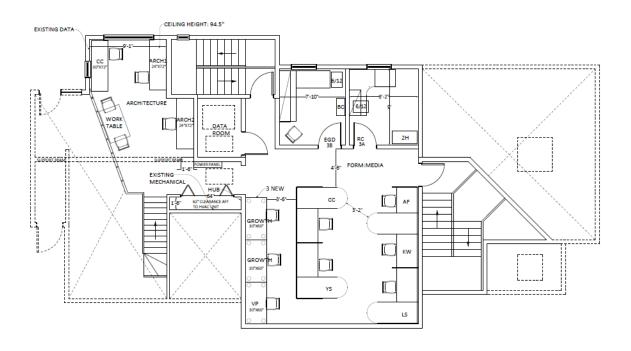

p to ten (10) parking spots (with a Tesla charger) |
| ASSESSED VALUE      | \$521,500                                                                      |
| PROPERTY TAX (2021) | \$17,168                                                                       |
| OFFERING PRICE      | \$1,999,000                                                                    |

















Excellent location - close proximity to downtown and amenities Timeless style and high end finishes On-site parking Rich with natural light Outdoor deck located on second level Flexible use - potential to be converted to multi-family residential

# 1 Starr Lane | Dartmouth, Nova Scotia

### FIRST FLOOR EXISTING



#### SECOND FLOOR EXISTING





# 1 Starr Lane | Dartmouth, Nova Scotia

### THIRD FLOOR EXISTING







## All inquiries regarding the property should be directed to:

**Connie Amero D** (902) 431-9967 **M** (902) 802-8480 connie@partnersglobal.com **Geof Ralph D** (902) 444-3006 **M** (902) 877-9324 geof@partnersglobal.com

Partners Global Corporate Real Estate (Partners Global) and its agents and affiliates do not warrant, represent or guarantee the accuracy, completeness or validity of the information provided herein. Parties interested in the property are to conduct their own independent investigations to determine the suitability of the property for their intended use and are strongly urged to discuss the property with their professional advisors. Partners Global expressly disclaims any liability arising out of any errors and omissions in the information. Prospective clients shoul