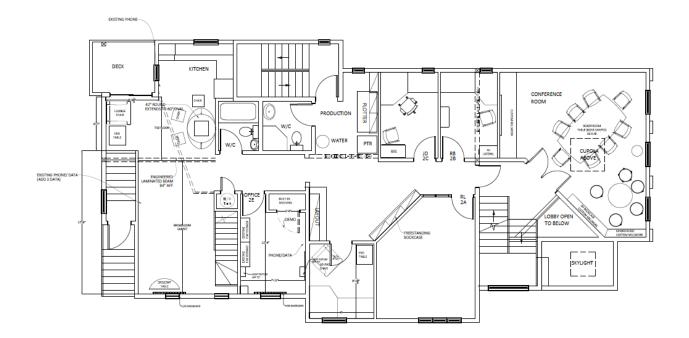

|
| PARKING             | Two (2) driveways offering up to ten (10) parking spots (with a Tesla charger) |
| ASSESSED VALUE      | \$521,500                                                                      |
| PROPERTY TAX (2021) | \$17,168                                                                       |
| OFFERING PRICE      | \$1,999,000                                                                    |

















Excellent location - close proximity to downtown and amenities Timeless style and high end finishes On-site parking Rich with natural light Outdoor deck located on second level Flexible use - potential to be converted to multi-family residential

# 1 Starr Lane | Dartmouth, Nova Scotia

### FIRST FLOOR EXISTING



#### SECOND FLOOR EXISTING





# 1 Starr Lane | Dartmouth, Nova Scotia

### THIRD FLOOR EXISTING







## All inquiries regarding the property should be directed to:

**Connie Amero D** (902) 431-9967 **M** (902) 802-8480 connie@partnersglobal.com **Geof Ralph D** (902) 444-3006 **M** (902) 877-9324 geof@partnersglobal.com

Partners Global Corporate Real Estate (Partners Global) and its agents and affiliates do not warrant, represent or guarantee the accuracy, completeness or validity of the information provided herein. Parties interested in the property are to conduct their own independent investigations to determine the suitability of the property for their intended use and are strongly urged to discuss the property with their professional advisors. Partners Global expressly disclaims any liability arising out of