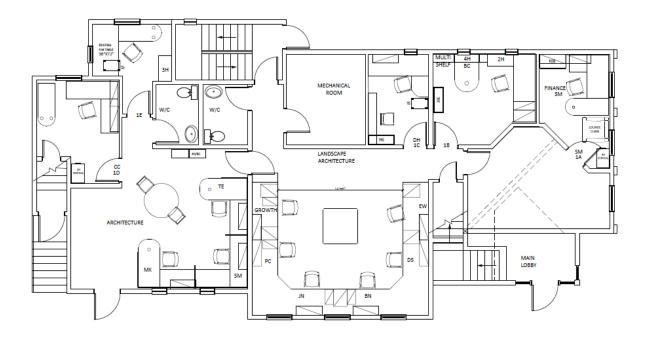

|
| PARKING             | Two (2) driveways offering up to ten (10) parking spots (with a Tesla charger) |
| ASSESSED VALUE      | \$521,500                                                                      |
| PROPERTY TAX (2021) | \$17,168                                                                       |
| OFFERING PRICE      | \$1,999,000                                                                    |

















Excellent location - close proximity to downtown and amenities Timeless style and high end finishes On-site parking Rich with natural light Outdoor deck located on second level Flexible use - potential to be converted to multi-family residential

# 1 Starr Lane | Dartmouth, Nova Scotia

### FIRST FLOOR EXISTING



#### SECOND FLOOR EXISTING





# 1 Starr Lane | Dartmouth, Nova Scotia

### THIRD FLOOR EXISTING







## All inquiries regarding the property should be directed to:

**Connie Amero D** (902) 431-9967 **M** (902) 802-8480 connie@partnersglobal.com **Geof Ralph D** (902) 444-3006 **M** (902) 877-9324 geof@partnersglobal.com

Partners Global Corporate Real Estate (Partners Global) and its agents and affiliates do not warrant, represent or guarantee the accuracy, completeness or validity of the information provided herein. Parties interested in the property are to conduct their own independent investigations to determine the suitability of the property for their intended use and are strongly urged to discuss the property with their professional advisors. Partners Global expressly disclaim