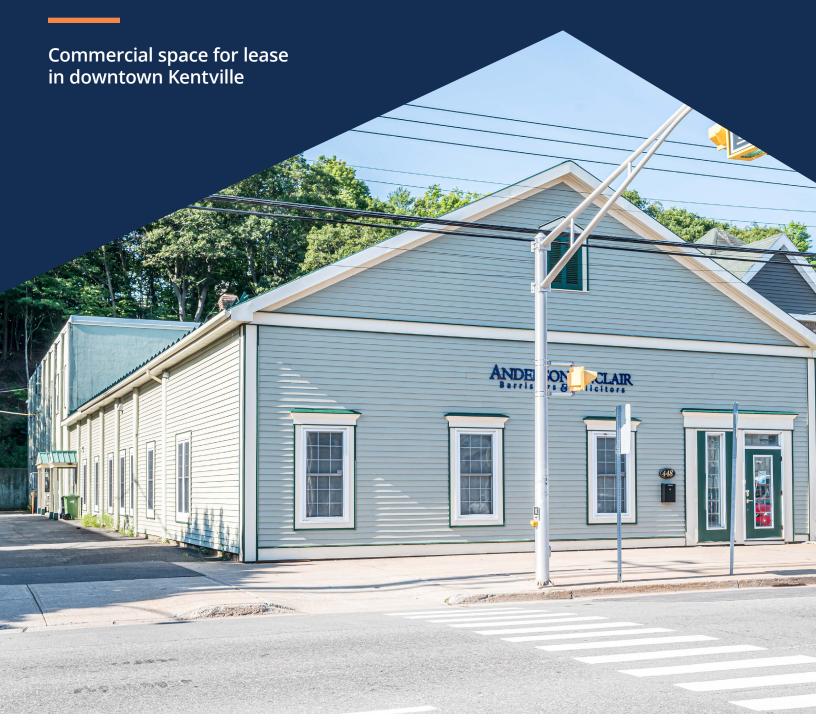

# Commercial space for lease in downtown Kentville

Situated in Kentville's charming downtown core, 448 Main Street offers tenants convenient access, excellent exposure, ample on-site parking and close proximity to local commercial amenities.

## 448 MAIN STREET | KENTVILLE, NOVA SCOTIA