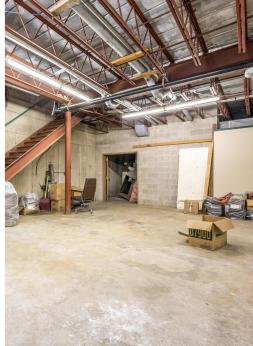

Current availability includes 4,000 sf of garage and storage space, located on the ground and basement levels of the property. Equipped with three garage doors and high ceilings, the space is ideal for a fitness centre or an automotive service facility. The property is supported by General Commercial (C-1) Zoning, permitting a wide variety of uses, including fitness centres, existing automobile services, retail, general office space, microbreweries and more!

Approximately 14' ceiling height

Convenient and quick access to Highway 101

- (902) 431-9967
- (902) 802-8480
- connie@partnersglobal.com

**Geof Ralph** 

- (902) 444-3006
- (902) 877-9324
- geof@partnersglobal.com