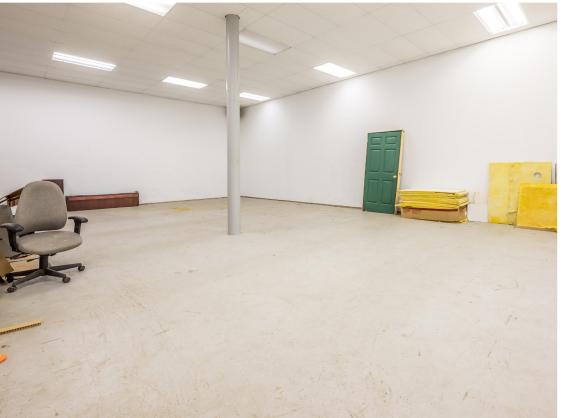

Current availability includes 4,000 sf of garage and storage space, located on the ground and basement levels of the property. Equipped with three garage doors and high ceilings, the space is ideal for a fitness centre or an automotive service facility. The property is supported by General Commercial (C-1) Zoning, permitting a wide variety of uses, including fitness centres, existing automobile services, retail, general office space, microbreweries and more!

4,000 sf Available

Commercial General Zoning

**Ample Parking** 

| LISTING ID     | 10266                            |
|----------------|----------------------------------|
| ADDRESS        | 448 Main Street                  |
| LOCATION       | Kentville                        |
| PROPERTY TYPE  | Commercial                       |
| PID            | 55267421                         |
| ZONING         | Commercial General (C-1)<br>Zone |
| LOT SIZE       | 35,159                           |
| BUILDING SIZE  | 19,351                           |
| SIZE AVAILABLE | 4,000 sf                         |
| FLOOR          | Ground and basement              |
| PARKING        | On-site paved parking            |
| RENT           | By negotiation                   |
|                |                                  |