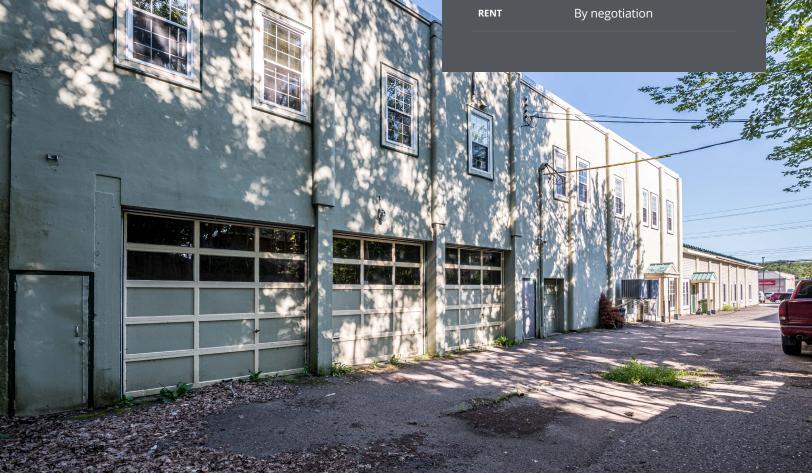

Current availability includes 4,000 sf of garage and storage space, located on the ground and basement levels of the property. Equipped with three garage doors and high ceilings, the space is ideal for a fitness centre or an automotive service facility. The property is supported by General Commercial (C-1) Zoning, permitting a wide variety of uses, including fitness centres, existing automobile services, retail, general office space, microbreweries and more!

4,000 sf Available

Commercial General Zoning

**Ample Parking** 

| LISTING ID     | 10266                            |
|----------------|----------------------------------|
| ADDRESS        | 448 Main Street                  |
| LOCATION       | Kentville                        |
| PROPERTY TYPE  | Commercial                       |
| PID            | 55267421                         |
| ZONING         | Commercial General (C-1)<br>Zone |
| LOT SIZE       | 35,159                           |
| BUILDING SIZE  | 19,351                           |
| SIZE AVAILABLE | 4,000 sf                         |
| FLOOR          | Ground and basement              |
| PARKING        | On-site paved parking            |
| RENT           | By negotiation                   |
|                |                                  |

Private, exterior entrance to space

Exterior signage opportunities

Surrounded by local amenities

Two (2) new HVAC units installed in 2020

15,742 sf of paved parking

Three (3) garage doors

Municipal services; water and sewer