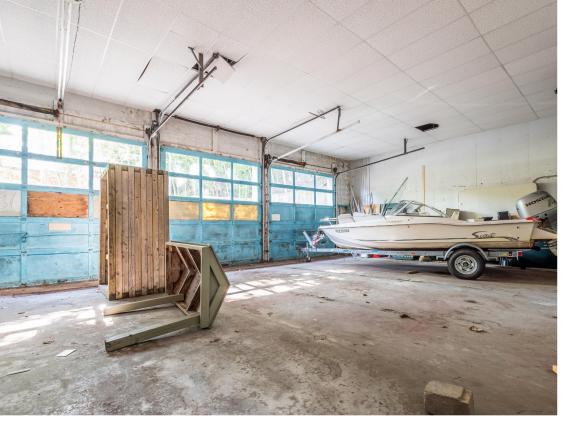

Current availability includes 4,000 sf of garage and storage space, located on the ground and basement levels of the property. Equipped with three garage doors and high ceilings, the space is ideal for a fitness centre or an automotive service facility. The property is supported by General Commercial (C-1) Zoning, permitting a wide variety of uses, including fitness centres, existing automobile services, retail, general office space, microbreweries and more!

Private, exterior entrance to space

Exterior signage opportunities

Surrounded by local amenities

Two (2) new HVAC units installed in 2020

15,742 sf of paved parking

Three (3) garage doors

Municipal services; water and sewer

Approximately 14' ceiling height

Convenient and quick access to Highway 101

- (902) 431-9967
- (902) 802-8480
- connie@partnersglobal.com

**Geof Ralph** 

- (902) 444-3006
- (902) 877-9324
- geof@partnersglobal.com