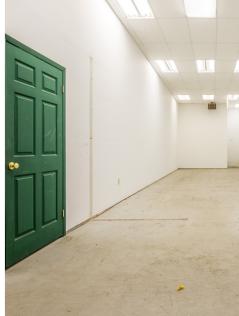

Current availability includes 4,000 sf of garage and storage space, located on the ground and basement levels of the property. Equipped with three garage doors and high ceilings, the space is ideal for a fitness centre or an automotive service facility. The property is supported by General Commercial (C-1) Zoning, permitting a wide variety of uses, including fitness centres, existing automobile services, retail, general office space, microbreweries and more!

Private, exterior entrance to space

Exterior signage opportunities

Surrounded by local amenities

Two (2) new HVAC units installed in 2020

15,742 sf of paved parking

Three (3) garage doors

Municipal services; water and sewer