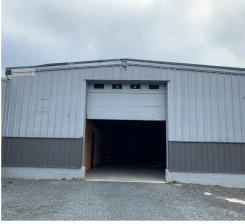

# Built-to-suit warehouse space available for lease

Situated off Alison Boulevard, 212 Hodgson Road is conveniently located to service tenants' needs in a busy and well-established industrial node. Available immediately for tenant fit-up, this leasing opportunity features 2,160 sf, equipped with a 14' grade-level overhead door, an insulated roof, and natural gas on site. The space can be finished with high-quality build-outs to meet tenants' requirements, including additional glazing facing the Vanier Highway for ample natural light.