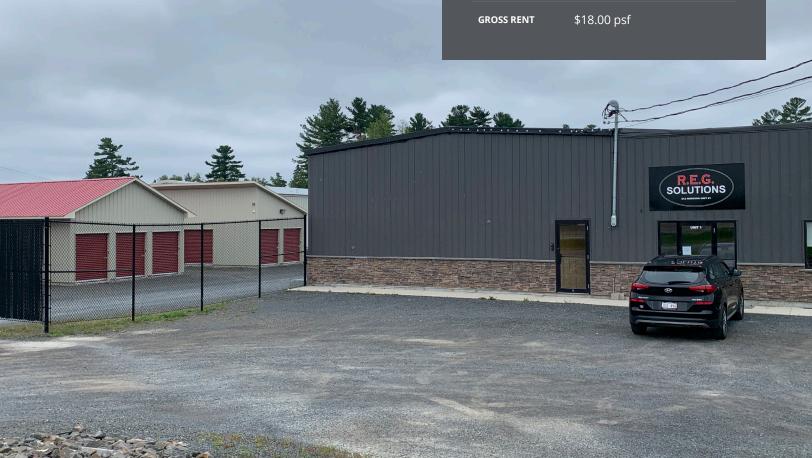

# Built-to-suit warehouse space available for lease

Situated off Alison Boulevard, 212 Hodgson Road is conveniently located to service tenants' needs in a busy and well-established industrial node. Available immediately for tenant fit-up, this leasing opportunity features 2,160 sf, equipped with a 14' grade-level overhead door, an insulated roof, and natural gas on site. The space can be finished with high-quality build-outs to meet tenants' requirements, including additional glazing facing the Vanier Highway for ample natural light.

Offering fantastic visibility and exposure, the property is supported by General Industrial Zoning, permitting a wide variety of uses, including laboratory, light manufacturing, contractor's shop, distribution facility and more!

2,160 SF At Grade

Storage Available

Free On-Site Parking

| LISTING ID     | 25176                            |
|----------------|----------------------------------|
| LISTING ID     | 25176                            |
| ADDRESS        | 212 Hodgson Road,<br>Fredericton |
| PROPERTY TYPE  | Industrial / Warehouse           |
| PID            | 75526301                         |
| ZONING         | General Industrial Zone          |
| BUILDING SIZE  | 8,800 sf                         |
| SIZE AVAILABLE | 2,160 sf                         |
| FLOOR          | Ground                           |
| LOADING        | Grade                            |
| CLEAR HEIGHT   | 14'                              |
| PARKING        | Free on-site                     |
| AVAILABILITY   | Immediately                      |
| GROSS RENT     | \$18.00 psf                      |