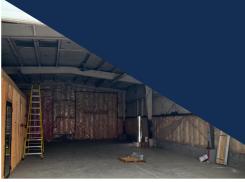

# Built-to-suit warehouse space available for lease

Situated off Alison Boulevard, 212 Hodgson Road is conveniently located to service tenants' needs in a busy and well-established industrial node. Available immediately for tenant fit-up, this leasing opportunity features 2,160 sf, equipped with a 14' grade-level overhead door, an insulated roof, and natural gas on site. The space can be finished with high-quality build-outs to meet tenants' requirements, including additional glazing facing the Vanier Highway for ample natural light.