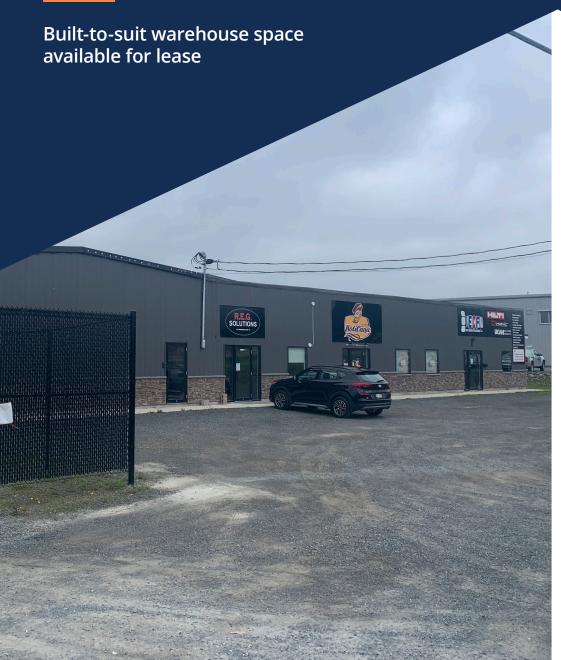

# Built-to-suit warehouse space available for lease

Situated off Alison Boulevard, 212 Hodgson Road is conveniently located to service tenants' needs in a busy and well-established industrial node. Available immediately for tenant fit-up, this leasing opportunity features 2,160 sf, equipped with a 14' grade-level overhead door, an insulated roof, and natural gas on site. The space can be finished with high-quality build-outs to meet tenants' requirements, including additional glazing facing the Vanier Highway for ample natural light.

Offering fantastic visibility and exposure, the property is supported by General Industrial Zoning, permitting a wide variety of uses, including laboratory, light manufacturing, contractor's shop, distribution facility and more!