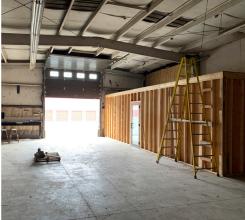

# Built-to-suit warehouse space available for lease

Situated off Alison Boulevard, 212 Hodgson Road is conveniently located to service tenants' needs in a busy and well-established industrial node. Available immediately for tenant fit-up, this leasing opportunity features 2,160 sf, equipped with a 14' grade-level overhead door, an insulated roof, and natural gas on site. The space can be finished with high-quality build-outs to meet tenants' requirements, including additional glazing facing the Vanier Highway for ample natural light.