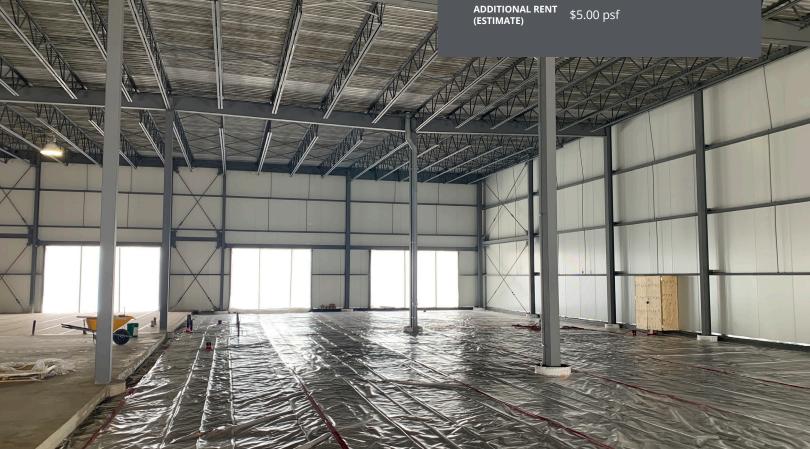

This conveniently located leasing opportunity comprising 5,500 sf is zoned General Industrial, permitting a broad range of uses, including distribution, equipment sales and service, laboratory, industrial service and repair, and warehouse. Property features include two (2) dock level doors, free on-site parking, exterior signage opportunities and large windows providing ample natural light.

Available March 1, 2022 for tenant fit-up, this is a rare leasing opportunity in Fredericton's tight industrial market!

5,500 Square Feet Available

Build-to-Suit

Free, On-Site Parking

| LISTING ID                    | 25178                       |
|-------------------------------|-----------------------------|
| ADDRESS                       | 140 Pepin Road, Fredericton |
| LOCATION                      | Vanier Industrial Park      |
| PROPERTY TYPE                 | Industrial                  |
| PID                           | 60058757                    |
| ZONING                        | General Industrial Zone     |
| BUILDING SIZE                 | 13,750 sf                   |
| SIZE AVAILABLE                | 5,500 sf                    |
| LOADING                       | Two (2) dock level doors    |
| CLEAR HEIGHT                  | 22'                         |
| PARKING                       | On-site parking (free)      |
| AVAILABILITY                  | March 1, 2022               |
| BASE RENT                     | \$12.00 psf (net)           |
| ADDITIONAL RENT<br>(ESTIMATE) | \$5.00 psf                  |