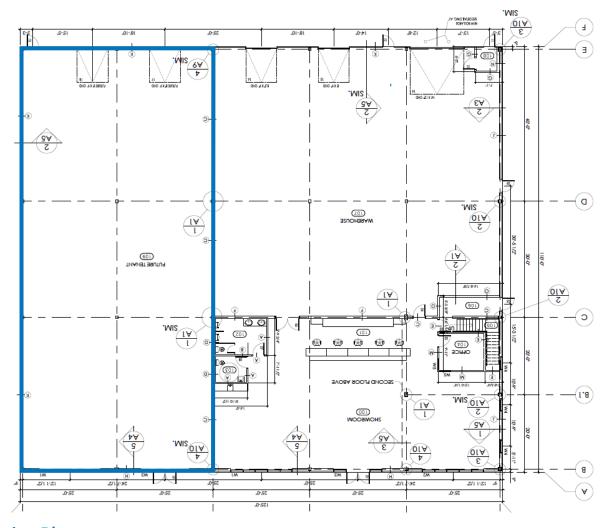

r Industrial Park      |
| PROPERTY TYPE                 | Industrial                  |
| PID                           | 60058757                    |
| ZONING                        | General Industrial Zone     |
| BUILDING SIZE                 | 13,750 sf                   |
| SIZE AVAILABLE                | 5,500 sf                    |
| LOADING                       | Two (2) dock level doors    |
| CLEAR HEIGHT                  | 22'                         |
| PARKING                       | On-site parking (free)      |
| AVAILABILITY                  | March 1, 2022               |
| BASE RENT                     | \$12.00 psf (net)           |
| ADDITIONAL RENT<br>(ESTIMATE) | \$5.00 psf                  |



## **140 PEPIN ROAD** | FREDERICTON, NEW BRUNSWICK

### Floor Plan



### **Exterior Photo**







Partners Global Corporate Real Estate (Partners Global) and its agents and affiliates do not warrant, represent or guarantee the accuracy, completeness or validity of the information provided herein. Parties interested in the property are to conduct their own independent investigations to determine the suitability of the property for their intended use and are strongly urged to discuss the property with their professional advisors. Partners Global expressly disclaims any liability arising out of any errors and omissions in the information. Prospective clients should not confine themselves to the contents but should make their own enquiries to satisfy themselves in all respects. Partners Global will not accept any responsibility should any details prove to be