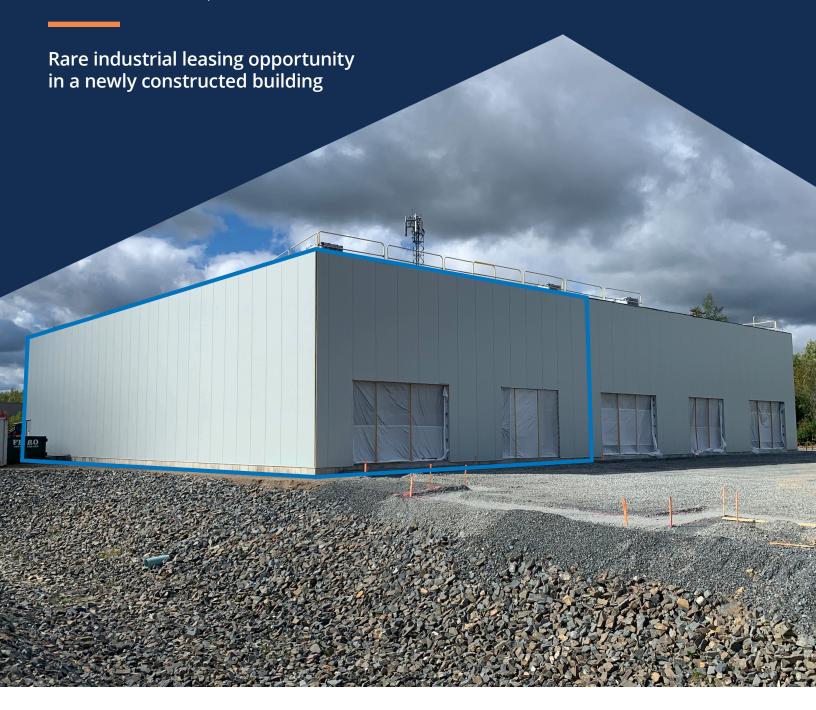

# Rare industrial leasing opportunity in a newly constructed building

Situated in Vanier Industrial Park, 140 Pepin Road is a newly-constructed, single-storey industrial building offering tenants high-quality, build-to-suit options.

This conveniently located leasing opportunity comprising 5,500 sf is zoned General Industrial, permitting a broad range of uses, including distribution, equipment sales and service, laboratory, industrial service and repair, and warehouse. Property features include two (2) dock level doors, free on-site parking, exterior signage opportunities and large windows providing ample natural light.

Available March 1, 2022 for tenant fit-up, this is a rare leasing opportunity in Fredericton's tight industrial market!

5,500 Square Feet Available

Build-to-Suit

Free, On-Site Parking

| LISTING ID                    | 25178                       |
|-------------------------------|-----------------------------|
| ADDRESS                       | 140 Pepin Road, Fredericton |
| LOCATION                      | Vanier Industrial Park      |
| PROPERTY TYPE                 | Industrial                  |
| PID                           | 60058757                    |
| ZONING                        | General Industrial Zone     |
| BUILDING SIZE                 | 13,750 sf                   |
| SIZE AVAILABLE                | 5,500 sf                    |
| LOADING                       | Two (2) dock level doors    |
| CLEAR HEIGHT                  | 22'                         |
| PARKING                       | On-site parking (free)      |
| AVAILABILITY                  | March 1, 2022               |
| BASE RENT                     | \$12.00 psf (net)           |
| ADDITIONAL RENT<br>(ESTIMATE) | \$5.00 psf                  |