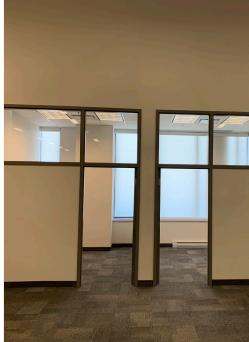

The open work area is equipped with 18' ceiling heights and is highlighted by exposed, painted ceilings with accented painted ductwork. The private offices offer a unique and modern feel, equipped with large windows, modern roller shades, and contemporary carpet tile.