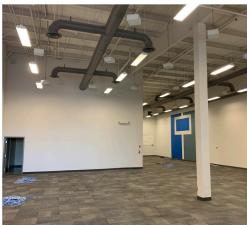

The open work area is equipped with 18' ceiling heights and is highlighted by exposed, painted ceilings with accented painted ductwork. The private offices offer a unique and modern feel, equipped with large windows, modern roller shades, and contemporary carpet tile.

# Floor Plan

Central cooling and heating system

Premises is fully Prope sprinklered 2006/

Convenient access to Vanier Highway 18' clear height

Property built in 2006/2007

Commercial grade windows

General Industrial Zoning