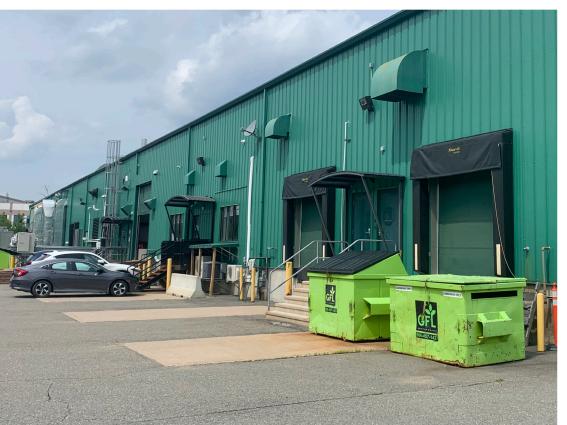

Additional features include a modern, versatile kitchen area, three upgraded washrooms, exterior signage opportunities, and convenient access to the tranquil walking trails, various shops, and restaurants.

7,200 SF Available

Fully Built-Out Office Space

Ample On-Site Parking

| LISTING ID                | 25180                   |
|---------------------------|-------------------------|
| ADDRESS                   | 140 Alison Blvd, Unit 4 |
| LOCATION                  | Fredericton             |
| PROPERTY TYPE             | Office                  |
| ZONING                    | General Industrial      |
| BUILDING SIZE             | 47,130 sf               |
| SIZE AVAILABLE            | 7,200 sf                |
| FLOOR LOCATION            | Ground                  |
| AVAILABILITY              | Immediately             |
| PARKING                   | Ample, on-site          |
| BASE RENT                 | \$12.00 psf             |
| ADDITIONAL RENT<br>(2021) | \$4.75 psf              |
| GROSS RENT                | \$16.75 psf             |