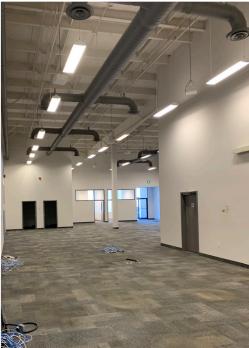

# Modern office leasing opportunity in high demand area

Situated along Alison Boulevard, this opportunity includes 7,200 sf of fully built-out office space. The premises is a fantastic combination of private offices, meeting rooms, dedicated server room and open work space.

The open work area is equipped with 18' ceiling heights and is highlighted by exposed, painted ceilings with accented painted ductwork. The private offices offer a unique and modern feel, equipped with large windows, modern roller shades, and contemporary carpet tile.