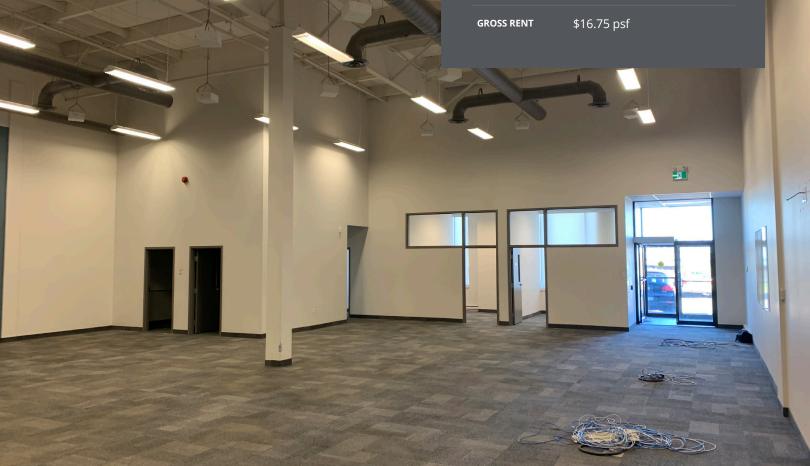

# Modern office leasing opportunity in high demand area

Situated along Alison Boulevard, this opportunity includes 7,200 sf of fully built-out office space. The premises is a fantastic combination of private offices, meeting rooms, dedicated server room and open work space.

The open work area is equipped with 18' ceiling heights and is highlighted by exposed, painted ceilings with accented painted ductwork. The private offices offer a unique and modern feel, equipped with large windows, modern roller shades, and contemporary carpet tile.

7,200 SF Available

Fully Built-Out Office Space

Ample On-Site Parking

| LISTING ID                | 25180                   |
|---------------------------|-------------------------|
| ADDRESS                   | 140 Alison Blvd, Unit 4 |
| LOCATION                  | Fredericton             |
| PROPERTY TYPE             | Office                  |
| ZONING                    | General Industrial      |
| BUILDING SIZE             | 47,130 sf               |
| SIZE AVAILABLE            | 7,200 sf                |
| FLOOR LOCATION            | Ground                  |
| AVAILABILITY              | Immediately             |
| PARKING                   | Ample, on-site          |
| BASE RENT                 | \$12.00 psf             |
| ADDITIONAL RENT<br>(2021) | \$4.75 psf              |
| GROSS RENT                | \$16.75 psf             |