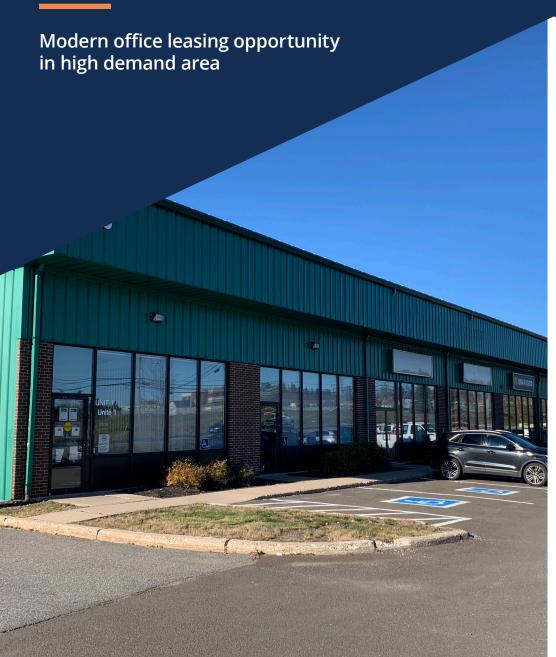

# Modern office leasing opportunity in high demand area

Situated along Alison Boulevard, this opportunity includes 7,200 sf of fully built-out office space. The premises is a fantastic combination of private offices, meeting rooms, dedicated server room and open work space.

7,200 SF Available

Fully Built-Out Office Space

Ample On-Site Parking

| LISTING ID                | 25180                   |
|---------------------------|-------------------------|
| ADDRESS                   | 140 Alison Blvd, Unit 4 |
| LOCATION                  | Fredericton             |
| PROPERTY TYPE             | Office                  |
| ZONING                    | General Industrial      |
| BUILDING SIZE             | 47,130 sf               |
| SIZE AVAILABLE            | 7,200 sf                |
| FLOOR LOCATION            | Ground                  |
| AVAILABILITY              | Immediately             |
| PARKING                   | Ample, on-site          |
| BASE RENT                 | \$12.00 psf             |
| ADDITIONAL RENT<br>(2021) | \$4.75 psf              |
| GROSS RENT                | \$16.75 psf             |