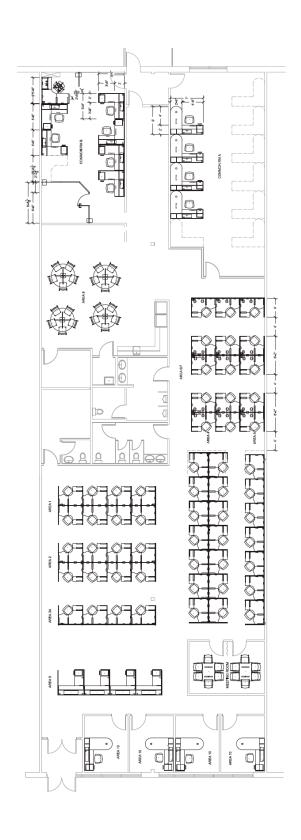

# Floor Plan

Central cooling and heating system

Premises is fully Prope sprinklered 2006/

Convenient access to Vanier Highway 18' clear height

Property built in 2006/2007

Commercial grade windows

General Industrial Zoning