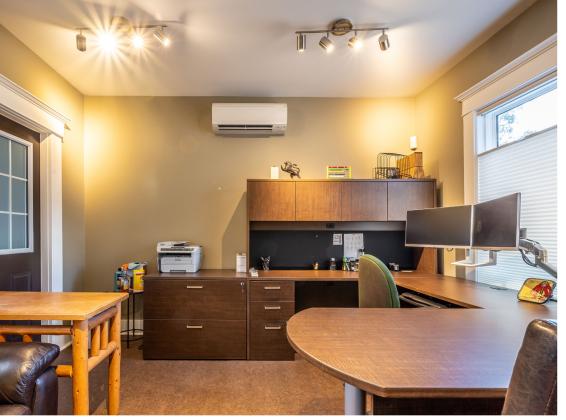

The entire premises, totalling 2,040 sf, is available for lease. The building's current configuration consists of six offices, a boardroom, reception area, a small kitchen, two bathrooms, a partially finished basement and an upstairs area that can be converted to residential. The property is zoned C-1 General Commercial, permitting a broad range of uses.