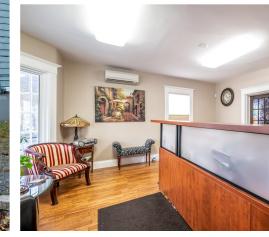

The entire premises, totalling 2,040 sf, is available for lease. The building's current configuration consists of six offices, a boardroom, reception area, a small kitchen, two bathrooms, a partially finished basement and an upstairs area that can be converted to residential. The property is zoned C-1 General Commercial, permitting a broad range of uses.