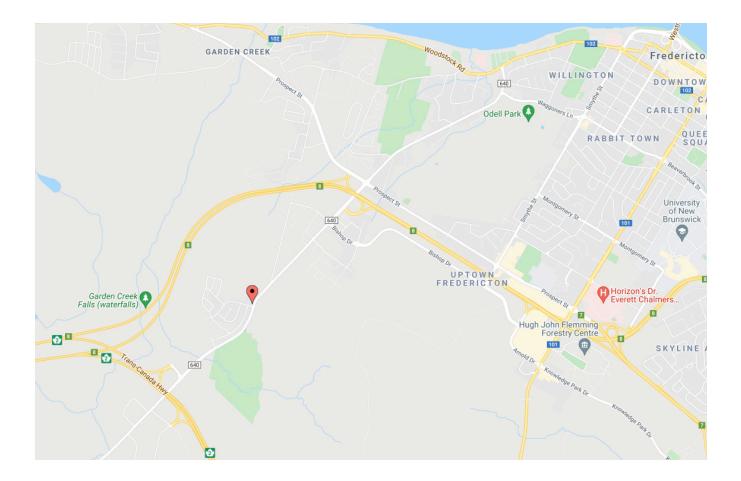

### **THE LOCATION**

Conveniently situated off Hanwell Road and just before the entrance of Kingswood Golf Club, Greer Street is just a ten minutes drive from Downtown Fredericton and all the amenities the province's capital has to offer.

The Hanwell area provides the local residents with a perfect mixture of amenities, community and nature. The property is within close proximity of retailers, banks, grocery stores, restaurants and fitness centres, along with hiking trails, recreation parks and two premier and picturesque 18-hole golf courses.