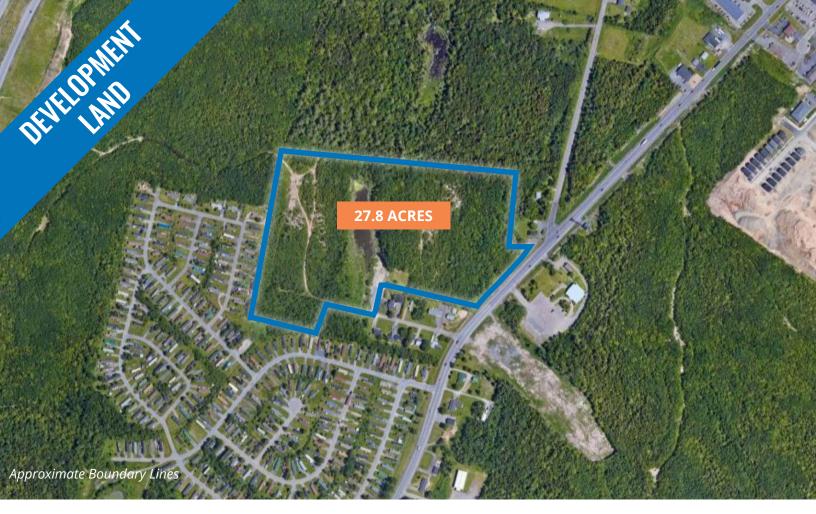

### **Residential Development Land in Fast-Growing Area**

- 27.8 acres of development land
- Exceptional opportunity for land developers
- Convenient access to numerous amenities

Partners Global is pleased to present the sale offering of this unique residential development opportunity located in Hanwell, one of New Brunswick's fastest growing municipalities.

The site comprises of 27.8 acres of undeveloped land (approximately 7.0 acres of the parcel is deemed wetland), located minutes from the city of Fredericton. The property is perfectly situated, offering the best of both worlds - quick access to an abundance of amenities while maintaining a rural feel. With convenient access to Trans-Canada Highway, this parcel is a rare and fantastic opportunity for residential developers.