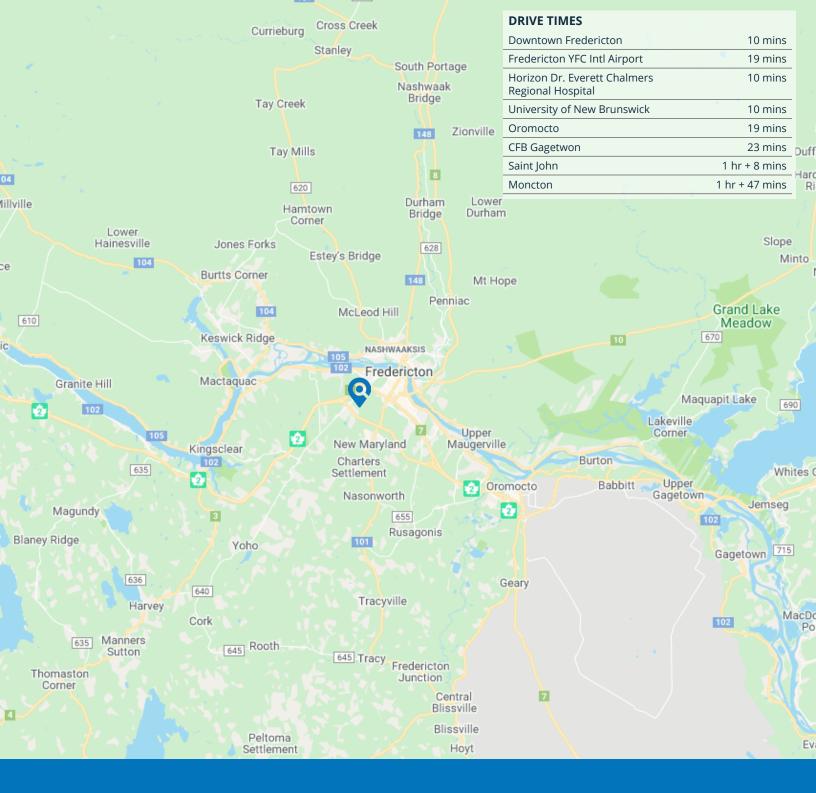

Greer Street is within a ten-minute drive to Horizon's Dr. Everett Chalmers Regional Hospital, the city's main hospital, and the University of New Brunswick, offering undergraduate and graduate programs. In addition, 5th Canadian Division Support Base Gagetown, New Brunswick's second largest public sector employer, is under a twenty-five minute drive.