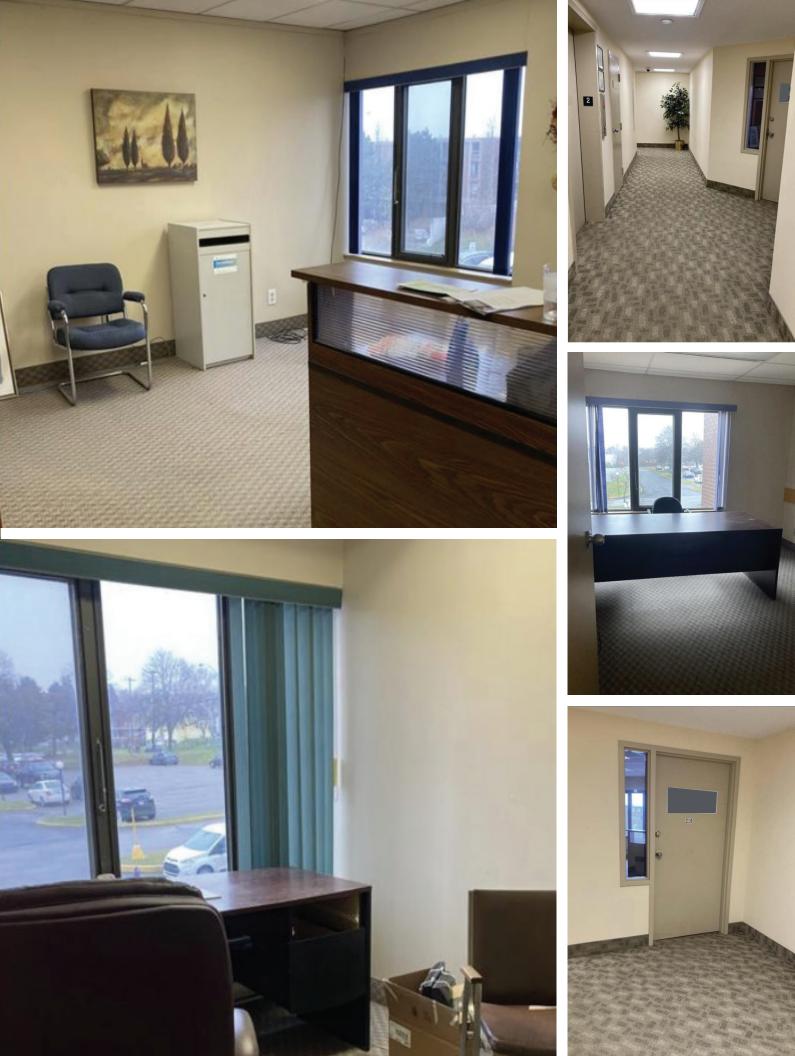

Offering reusable leaseholds throughout, this second floor office space includes four offices, a large reception area, and storage. Additional features include on-site parking, elevator access, exterior signage opportunities, and option to sublease furnished.

High Traffic Location

Option to Sublease

**Furnished** 

| LISTING ID     | 10275                                                                 |
|----------------|-----------------------------------------------------------------------|
| ADDRESS        | 500 King's Road, 2nd Floor                                            |
| LOCATION       | Sydney                                                                |
| PROPERTY TYPE  | Commercial office sublease                                            |
| BUILDING NAME  | Cabot House                                                           |
| SIZE AVAILABLE | 1,454 sf                                                              |
| FLOOR LOCATION | 2nd                                                                   |
| AVAILABILITY   | Immediately                                                           |
| PARKING        | Three (3) random and/or<br>reserved parking stalls, free<br>of charge |
| LEASE TERM     | Head lease expires March<br>31, 2023                                  |
| GROSS RENT     | By negotiation (Contact the listing agent)                            |