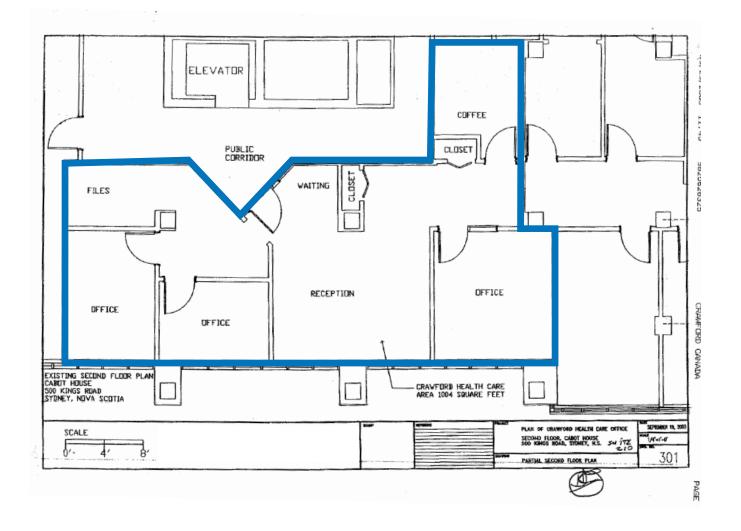

Offering reusable leaseholds throughout, this second floor office space includes four offices, a large reception area, and storage. Additional features include on-site parking, elevator access, exterior signage opportunities, and option to sublease furnished.

#### **Floor Plan**

Partners Global Corporate Real Estate (Partners Global) and its agents and affiliates do not warrant, represent or guarantee the accuracy, completeness or validity of the information provided herein. Parties interested in the property are to conduct their own independent investigations to determine the suitability of the property for their intended use and are strongly urged to discuss the property with their professional advisors. Partners Global expressly disclaims any liability arising out of any errors and omissions in the information. Prospective clients should not confine themselves to the contents but should make their own enquiries to satisfy themselves in all respects. Partners Global will not accept any responsibility should any details prove to be incomplete or incorrect.