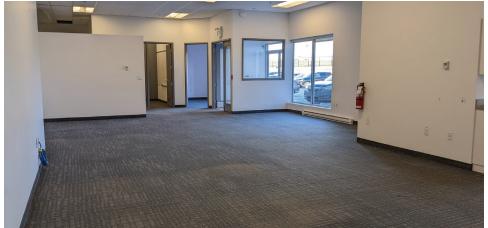

Additional property features include free on-site paved parking, 28' clear heights, and grade and dock level loading. Unit 6 is nicely built out with a combination of closed offices and open space, including a number of meeting rooms, large training room, kitchen, washrooms, and warehouse to the rear.

## UNIT 6, 130 JOHN SAVAGE AVENUE | DARTMOUTH, NOVA SCOTIA

- ✓ 28' ceiling height
- ✓ Free on-site paved parking (85 stalls)
- ✓ Ceiling-hung, gas-fired unit heaters
- ✓ 347 Amps, 600 Volts electrical service
- ✓ 1 x grade level (10′ x 12′ door)
- ✓ 1 x dock level (8' x 9' door)
- ✓ General Industrial (I-2) Zoning
- ✓ 7,804 rentable sf