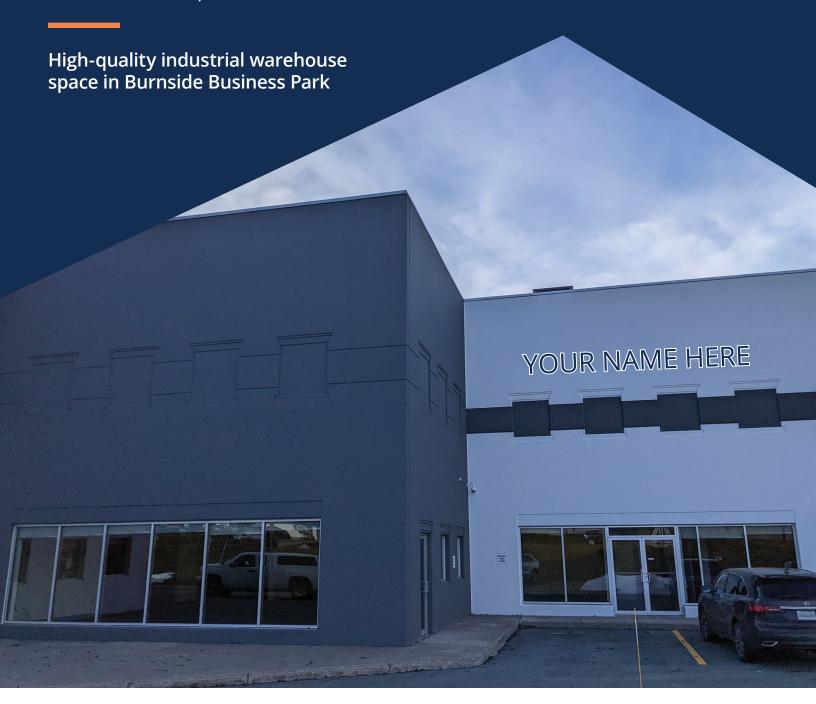

# High-quality industrial warehouse space in Burnside Business Park

This opportunity represents 7,804 sf of warehouse space at this functional steel frame and concrete tilt-up building with strong curb appeal. 130 John Savage Avenue is LEED Certified, boasting high-efficiency lighting, an ESFR sprinkler system, back up generator, electrical vehicle charging stations and more.

Additional property features include free on-site paved parking, 28' clear heights, and grade and dock level loading. Unit 6 is nicely built out with a combination of closed offices and open space, including a number of meeting rooms, large training room, kitchen, washrooms, and warehouse to the rear.