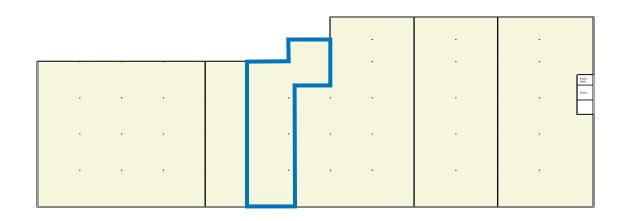

|        |
| CEILING HEIGHT                  | 28'                                               |        |
| AVAILABILITY                    | Immediately                                       |        |
| PARKING                         | Free on-site parking (85 stalls total)            |        |
| BASE RENT                       | By negotiation (call a listing agent for details) |        |
| ADDITIONAL RENT<br>(2022)       | CAM + Tax                                         | \$7.14 |
|                                 | Efficiency Rate<br>Total                          | \$1.10 |
|                                 | Total                                             | \$8.24 |



# UNIT 6, 130 JOHN SAVAGE AVENUE | DARTMOUTH, NOVA SCOTIA

### Floor Plan

130 JOHN SAVAGE AVENUE Floor 1





## UNIT 6, 130 JOHN SAVAGE AVENUE | DARTMOUTH, NOVA SCOTIA

- ✓ 28' ceiling height
- ✓ Free on-site paved parking (85 stalls)
- ✓ Ceiling-hung, gas-fired unit heaters
- ✓ 347 Amps, 600 Volts electrical service
- ✓ 1 x grade level (10′ x 12′ door)
- ✓ 1 x dock level (8' x 9' door)
- ✓ General Industrial (I-2) Zoning
- ✓ 7,804 rentable sf













- (902) 431-9967
- (902) 802-8480
- connie@partnersglobal.com



### **Geof Ralph**

- (902) 444-3006
- (902) 877-9324
- geof@partnersglobal.com