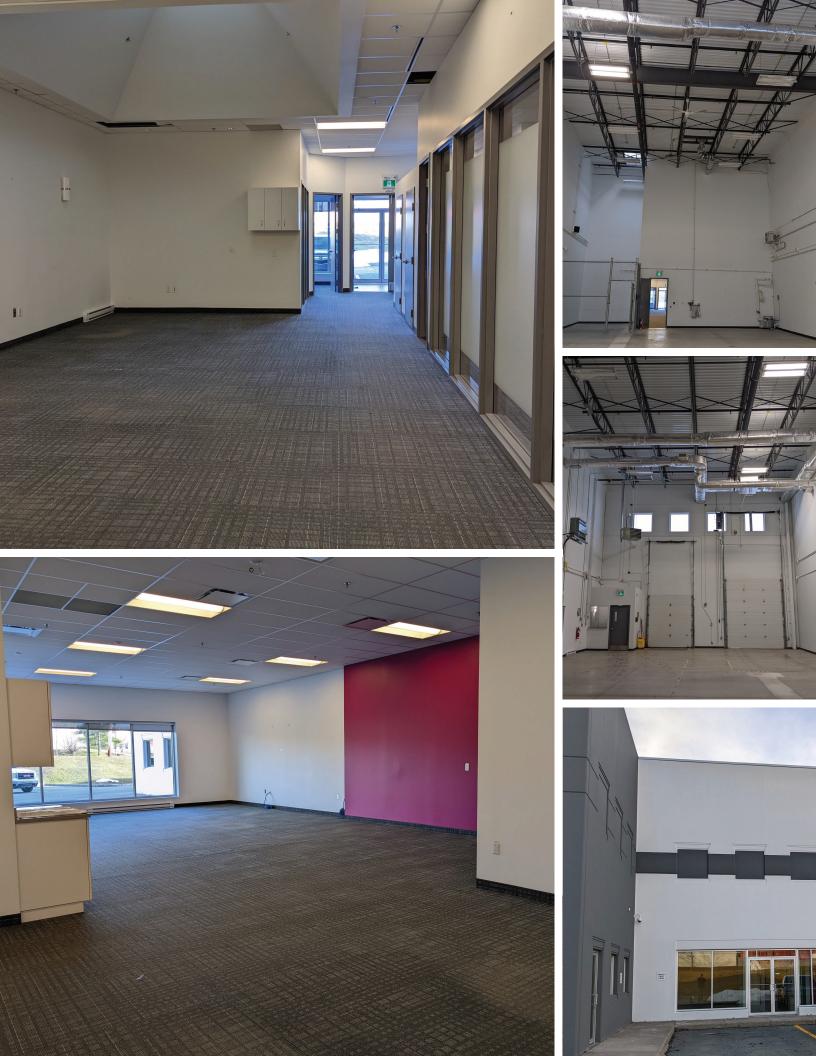

Additional property features include free on-site paved parking, 28' clear heights, and grade and dock level loading. Unit 6 is nicely built out with a combination of closed offices and open space, including a number of meeting rooms, large training room, kitchen, washrooms, and warehouse to the rear.

## UNIT 6, 130 JOHN SAVAGE AVENUE | DARTMOUTH, NOVA SCOTIA

- ✓ 28' ceiling height
- ✓ Free on-site paved parking (85 stalls)
- ✓ Ceiling-hung, gas-fired unit heaters
- ✓ 347 Amps, 600 Volts electrical service
- ✓ 1 x grade level (10′ x 12′ door)
- ✓ 1 x dock level (8' x 9' door)
- ✓ General Industrial (I-2) Zoning
- ✓ 7,804 rentable sf