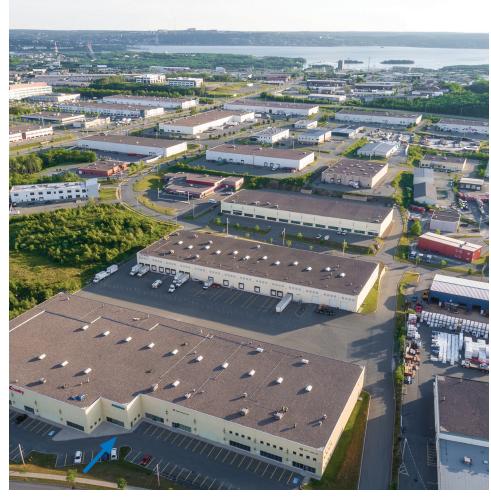

# High-quality industrial warehouse space in Burnside Business Park

This opportunity represents 7,804 sf of warehouse space at this functional steel frame and concrete tilt-up building with strong curb appeal. 130 John Savage Avenue is LEED Certified, boasting high-efficiency lighting, an ESFR sprinkler system, back up generator, electrical vehicle charging stations and more.

Additional property features include free on-site paved parking, 28' clear heights, and grade and dock level loading. Unit 6 is nicely built out with a combination of closed offices and open space, including a number of meeting rooms, large training room, kitchen, washrooms, and warehouse to the rear.

7,804 sf Available Now

28' Ceilings

Free On-Site Parking

| LISTING ID                      | 10202                                             |        |
|---------------------------------|---------------------------------------------------|--------|
| ADDRESS                         | 130 John Savage Avenue,                           |        |
|                                 | Dartmouth, NS                                     |        |
| LOCATION                        | Burnside Business Park                            |        |
| ZONING                          | General Industrial (I-2)<br>Zoning                |        |
| YEAR BUILT                      | 2011                                              |        |
| BUILDING SIZE                   | 91,522 sf                                         |        |
| SIZE AVAILABLE<br>(RENTABLE SF) | 7,804 sf                                          |        |
| CEILING HEIGHT                  | 28'                                               |        |
| AVAILABILITY                    | Immediately                                       |        |
| PARKING                         | Free on-site parking (85 stalls total)            |        |
| BASE RENT                       | By negotiation (call a listing agent for details) |        |
| ADDITIONAL RENT<br>(2022)       | CAM + Tax                                         | \$7.14 |
|                                 | Efficiency Rate<br>Total                          | \$1.10 |
|                                 | Total                                             | \$8.24 |