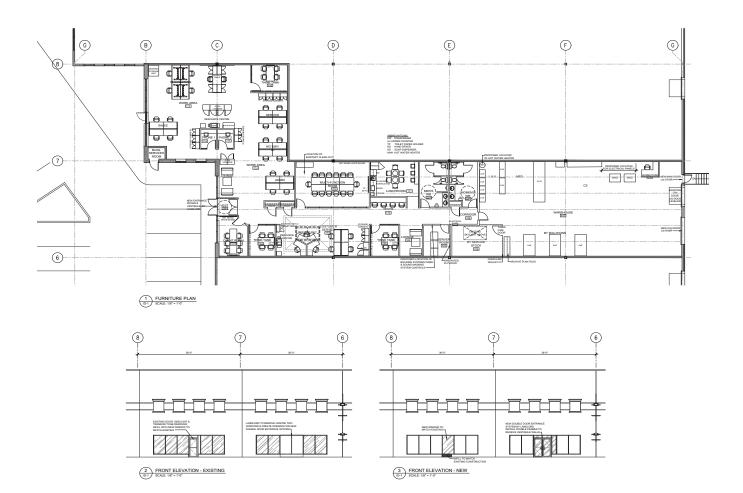

Additional property features include free on-site paved parking, 28' clear heights, and grade and dock level loading. Unit 6 is nicely built out with a combination of closed offices and open space, including a number of meeting rooms, large training room, kitchen, washrooms, and warehouse to the rear.

### Floor Plan

130 JOHN SAVAGE AVENUE Floor 1