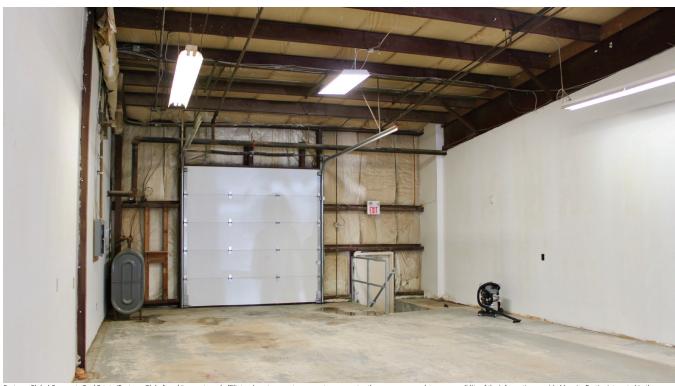

Offering an efficient unit layout with office/showroom space to the front and warehouse/loading to the rear, 196 Joseph Zatzman is the ideal location for light industrial or service-type retailers.

Property features include a mixture of grade and dock level loading, clear heights averaging approximately 18' and newly paved on-site surface parking.

## 196 Joseph Zatzman Drive | Dartmouth, Nova Scotia

| LISTING ID          | 10169                                            |
|---------------------|--------------------------------------------------|
| ADDRESS             | 196 Joseph Zatzman Drive, Dartmouth, Nova Scotia |
| LOCATION            | Burnside Industrial Park                         |
| PROPERTY TYPE       | Warehouse / Office                               |
| BUILDING SIZE (GLA) | 19,786 sf                                        |
| YEAR BUILT          | 1975                                             |
| SIZE(S) AVAILABLE   | Unit 5: +/- 2,009 sf                             |
| LOADING             | 1 x dock loading                                 |
| CLEAR HEIGHT        | 15.3' to 18.8'                                   |
| COLUMN SPACING      | 25'                                              |
| SPRINKLER SYSTEM    | Yes (wet system)                                 |
| HVAC                | Oil-fired                                        |
| PARKING             | Paved surface parking (approximately 27 stalls)  |
| AVAILABILITY        | Immediately                                      |
| BASE RENT           | \$7.00 psf                                       |
| ADDITIONAL RENT     | \$5.08 psf (2021)                                |
|                     |                                                  |