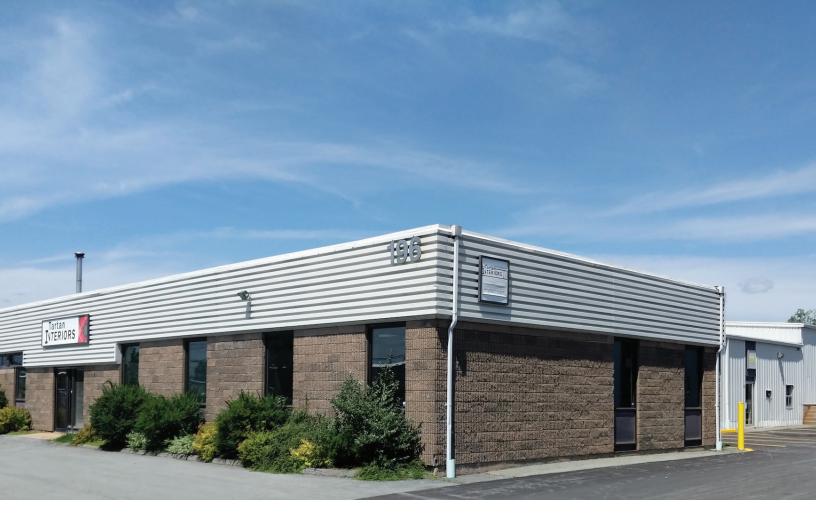

# **196 JOSEPH ZATZMAN DRIVE** DARTMOUTH, NOVA SCOTIA

#### One Unit Remaining in this Burnside Industrial Park Strip Plaza!

- +/-2,009 sf available now
- Custom build your space
- Free on-site parking

Located directly off Akerley Boulevard, a main arterial route through Burnside Industrial Park, this opportunity includes 2,009 square feet.

Offering an efficient unit layout with office/showroom space to the front and warehouse/loading to the rear, 196 Joseph Zatzman is the ideal location for light industrial or service-type retailers.

Property features include a mixture of grade and dock level loading, clear heights averaging approximately 18' and newly paved on-site surface parking.