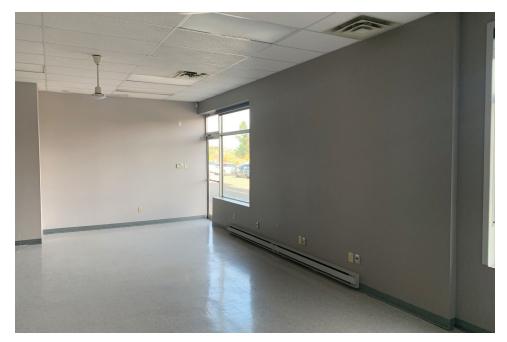

# Rare industrial leasing opportunity in Fredericton Industrial Park

Well-located in the Fredericton Industrial Park at 385 Wilsey Road, this 2,270 sf leasing opportunity is on the market for the first time in over a decade! The front area of the space includes an open reception and work area accented with a dropped T-bar ceiling grid, VCT flooring and large front windows. The back area offers a functional working space, supported with a 10' grade loading door for seamless delivery of product.

- ✓ Two standard exit-doors at rear of building
- ✓ 12' clear heights
- ✓ Excellent natural light in front work area
- ✓ Convenient location and great exposure
- ✓ Well-maintained and tastefully finished exterior