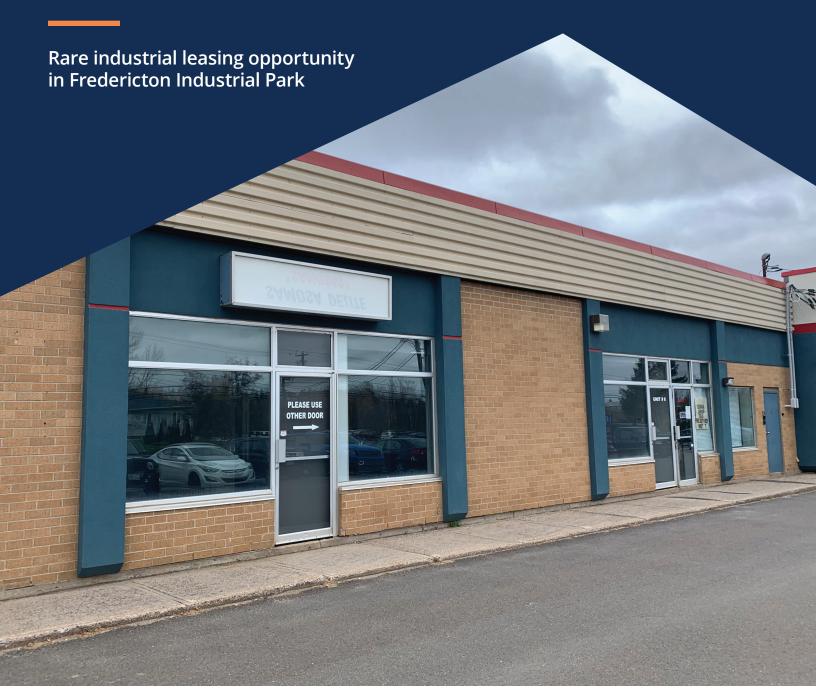

# Rare industrial leasing opportunity in Fredericton Industrial Park

Well-located in the Fredericton Industrial Park at 385 Wilsey Road, this 2,270 sf leasing opportunity is on the market for the first time in over a decade! The front area of the space includes an open reception and work area accented with a dropped T-bar ceiling grid, VCT flooring and large front windows. The back area offers a functional working space, supported with a 10' grade loading door for seamless delivery of product.

The property is supported by Business Industrial Zoning, permitting over fifty uses, providing the ultimate in flexibility for your business needs. With limited vacancies in Fredericton's tight industrial market, do not miss out on this rare leasing opportunity!