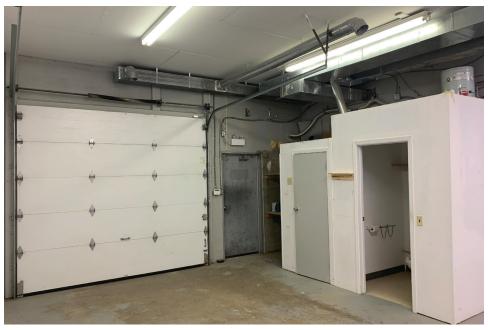

# Rare industrial leasing opportunity in Fredericton Industrial Park

Well-located in the Fredericton Industrial Park at 385 Wilsey Road, this 2,270 sf leasing opportunity is on the market for the first time in over a decade! The front area of the space includes an open reception and work area accented with a dropped T-bar ceiling grid, VCT flooring and large front windows. The back area offers a functional working space, supported with a 10' grade loading door for seamless delivery of product.

## **385 WILSEY ROAD** | FREDERICTON, NB

- ✓ Grade level with 10' loading door
- ✓ Built in 1974; renovated in 1995
- ✓ Rooftop cooling and heating system
- ✓ Business Industrial Zoning
- ✓ Exterior signage opportunities