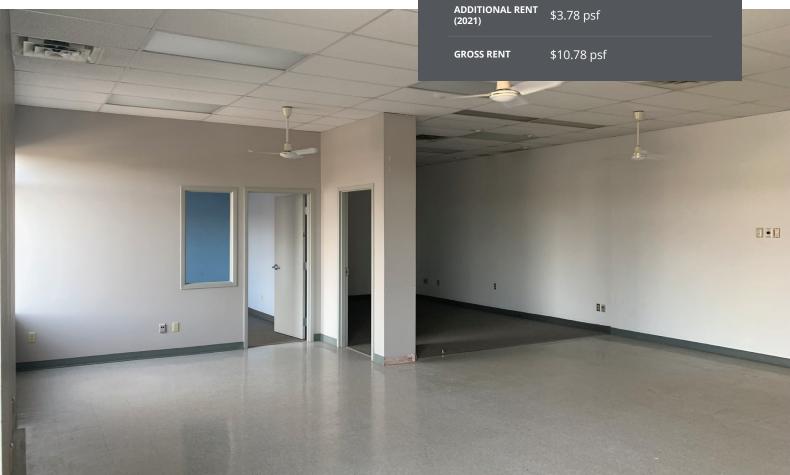

# Rare industrial leasing opportunity in Fredericton Industrial Park

Well-located in the Fredericton Industrial Park at 385 Wilsey Road, this 2,270 sf leasing opportunity is on the market for the first time in over a decade! The front area of the space includes an open reception and work area accented with a dropped T-bar ceiling grid, VCT flooring and large front windows. The back area offers a functional working space, supported with a 10' grade loading door for seamless delivery of product.

2,270 sf Available

**Grade Loading** 

Parking Available

| LISTING ID                | 25179                       |
|---------------------------|-----------------------------|
| ADDRESS                   | 385 Wilsey Road, Unit 6     |
| LOCATION                  | Fredericton Industrial Park |
| PROPERTY TYPE             | Industrial                  |
| ZONING                    | Business Industrial Zone    |
| BUILDING SIZE             | 31,510 sf                   |
| SIZE AVAILABLE            | 2,270 sf                    |
| FLOOR LOCATION            | Ground                      |
| AVAILABILITY              | Immediately                 |
| PARKING                   | Ample, on-site parking      |
| GRADE DOORS               | One (1)                     |
| BASE RENT                 | \$7.00 psf                  |
| ADDITIONAL RENT<br>(2021) | \$3.78 psf                  |
| GROSS RENT                | \$10.78 psf                 |
|                           |                             |
|                           |                             |