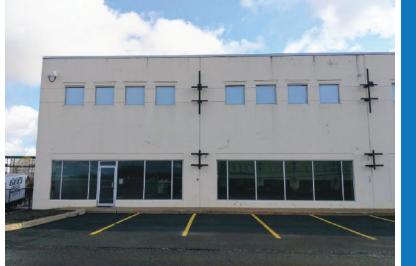

# **UNIT 1, 122 DOREY AVENUE** DARTMOUTH, NOVA SCOTIA

#### High-Quality Industrial End Cap Space in Burnside Business Park

- Up to 30,849 sf
- Available July 2022
- LEED Certified building

The opportunity represents up to 30,849 sf. Built in 2008, 122 Dorey Avenue offers an attractive tilt-up concrete facade and LEED Certification features such as an R-30 insulated roof, sandwiched panel walls, underslab insulation, and an ERFS sprinkler system backed up by an on-site generator.