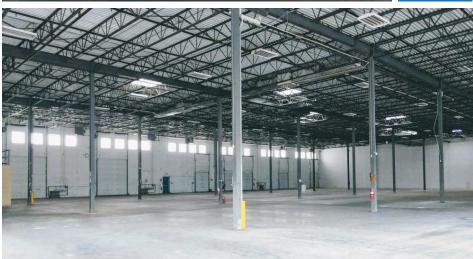

#### High-Quality Industrial End Cap Space in Burnside Business Park

- Up to 30,849 sf
- Available July 2022
- LEED Certified building

The opportunity represents up to 30,849 sf. Built in 2008, 122 Dorey Avenue offers an attractive tilt-up concrete facade and LEED Certification features such as an R-30 insulated roof, sandwiched panel walls, underslab insulation, and an ERFS sprinkler system backed up by an on-site generator.

Additional property features include free on-site paved parking, exterior signage opportunities, 24' clear height, ample room for tractor trailers, and grade and dock level loading.

Unit 1 is customizable and can accommodate a variety of size and functional requirements. Call a listing agent for more details.