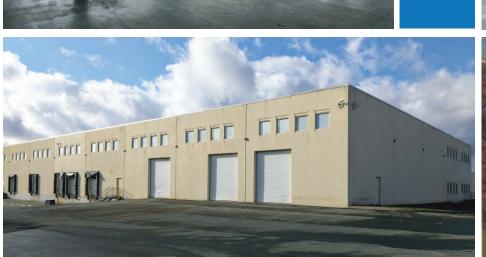

Additional property features include free on-site paved parking, exterior signage opportunities, 24' clear height, ample room for tractor trailers, and grade and dock level loading.

Unit 1 is customizable and can accommodate a variety of size and functional requirements. Call a listing agent for more details.