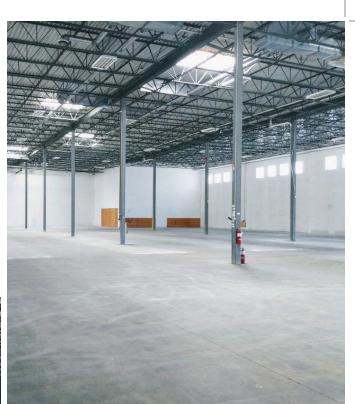

#### High-Quality Industrial End Cap Space in Burnside Business Park

- Up to 30,849 sf
- Available July 2022
- LEED Certified building

The opportunity represents up to 30,849 sf. Built in 2008, 122 Dorey Avenue offers an attractive tilt-up concrete facade and LEED Certification features such as an R-30 insulated roof, sandwiched panel walls, underslab insulation, and an ERFS sprinkler system backed up by an on-site generator.

Additional property features include free on-site paved parking, exterior signage opportunities, 24' clear height, ample room for tractor trailers, and grade and dock level loading.

Unit 1 is customizable and can accommodate a variety of size and functional requirements. Call a listing agent for more details.