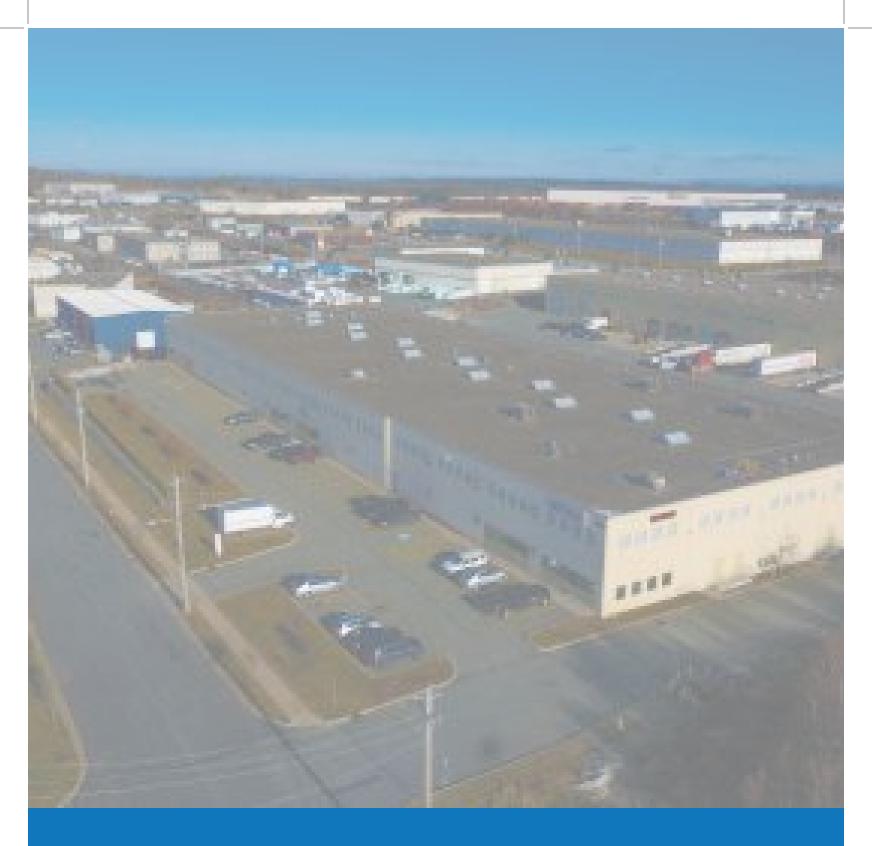

# **UNIT 1, 122 DOREY AVENUE** DARTMOUTH, NOVA SCOTIA

Additional property features include free on-site paved parking, exterior signage opportunities, 24' clear height, ample room for tractor trailers, and grade and dock level loading.

Unit 1 is customizable and can accommodate a variety of size and functional requirements. Call a listing agent for more details.