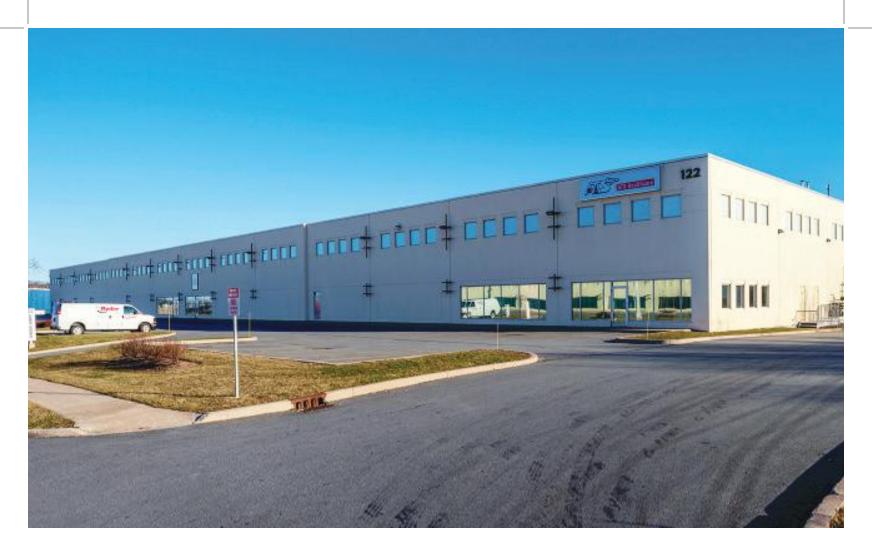

# **UNIT 1, 122 DOREY AVENUE** DARTMOUTH, NOVA SCOTIA

#### High-Quality Industrial End Cap Space in Burnside Business Park

- Up to 30,849 sf
- Available July 2022
- LEED Certified building

The opportunity represents up to 30,849 sf. Built in 2008, 122 Dorey Avenue offers an attractive tilt-up concrete facade and LEED Certification features such as an R-30 insulated roof, sandwiched panel walls, underslab insulation, and an ERFS sprinkler system backed up by an on-site generator.

Additional property features include free on-site paved parking, exterior signage opportunities, 24' clear height, ample room for tractor trailers, and grade and dock level loading.

Unit 1 is customizable and can accommodate a variety of size and functional requirements. Call a listing agent for more details.