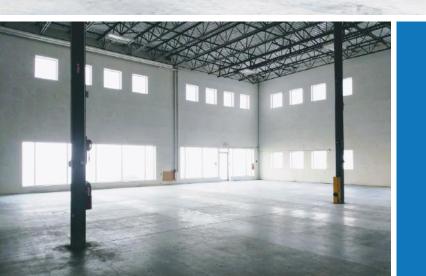

#### High-Quality Industrial End Cap Space in Burnside Business Park

- Up to 30,849 sf
- Available July 2022
- LEED Certified building

The opportunity represents up to 30,849 sf. Built in 2008, 122 Dorey Avenue offers an attractive tilt-up concrete facade and LEED Certification features such as an R-30 insulated roof, sandwiched panel walls, underslab insulation, and an ERFS sprinkler system backed up by an on-site generator.

Additional property features include free on-site paved parking, exterior signage opportunities, 24' clear height, ample room for tractor trailers, and grade and dock level loading.

Unit 1 is customizable and can accommodate a variety of size and functional requirements. Call a listing agent for more details.