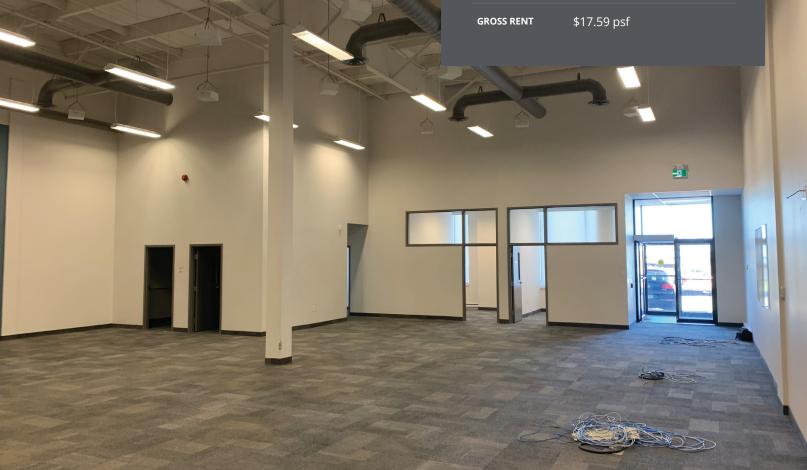

# Modern office leasing opportunity in high demand area

Situated along Alison Boulevard, this opportunity includes 7,200 sf of fully built-out office space. The premises is a fantastic combination of private offices, meeting rooms, dedicated server room and open work space.

The open work area is equipped with 18' ceiling heights and is highlighted by exposed, painted ceilings with accented painted ductwork. The private offices offer a unique and modern feel, equipped with large windows, modern roller shades, and contemporary carpet tile.

7,200 SF Available

Fully Built-Out Office Space

Ample On-Site Parking

| LISTING ID                | 25180                   |
|---------------------------|-------------------------|
| ADDRESS                   | 140 Alison Blvd, Unit 4 |
| LOCATION                  | Fredericton             |
| PROPERTY TYPE             | Office                  |
| ZONING                    | General Industrial      |
| BUILDING SIZE             | 47,130 sf               |
| SIZE AVAILABLE            | 7,200 sf                |
| FLOOR LOCATION            | Ground                  |
| AVAILABILITY              | Immediately             |
| PARKING                   | Ample, on-site          |
| BASE RENT                 | \$12.00 psf             |
| ADDITIONAL RENT<br>(2021) | \$5.59 psf              |
| GROSS RENT                | \$17.59 psf             |