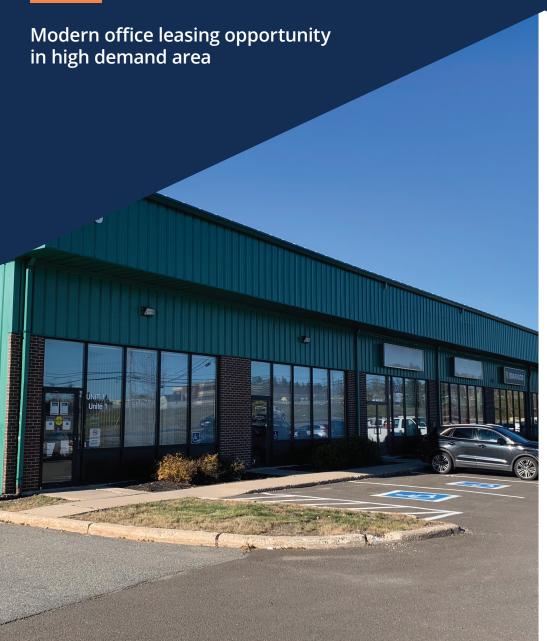

## **140 ALISON BLVD, UNIT 4** | FREDERICTON, NB

# Modern office leasing opportunity in high demand area

Situated along Alison Boulevard, this opportunity includes 7,200 sf of fully built-out office space. The premises is a fantastic combination of private offices, meeting rooms, dedicated server room and open work space.

7,200 SF Available

Fully Built-Out Office Space

Ample On-Site Parking

| LISTING ID                | 25180                   |
|---------------------------|-------------------------|
| ADDRESS                   | 140 Alison Blvd, Unit 4 |
| LOCATION                  | Fredericton             |
| PROPERTY TYPE             | Office                  |
| ZONING                    | General Industrial      |
| BUILDING SIZE             | 47,130 sf               |
| SIZE AVAILABLE            | 7,200 sf                |
| FLOOR LOCATION            | Ground                  |
| AVAILABILITY              | Immediately             |
| PARKING                   | Ample, on-site          |
| BASE RENT                 | \$12.00 psf             |
| ADDITIONAL RENT<br>(2021) | \$5.59 psf              |
| GROSS RENT                | \$17.59 psf             |