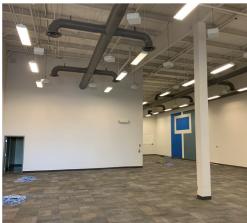

The open work area is equipped with 18' ceiling heights and is highlighted by exposed, painted ceilings with accented painted ductwork. The private offices offer a unique and modern feel, equipped with large windows, modern roller shades, and contemporary carpet tile.