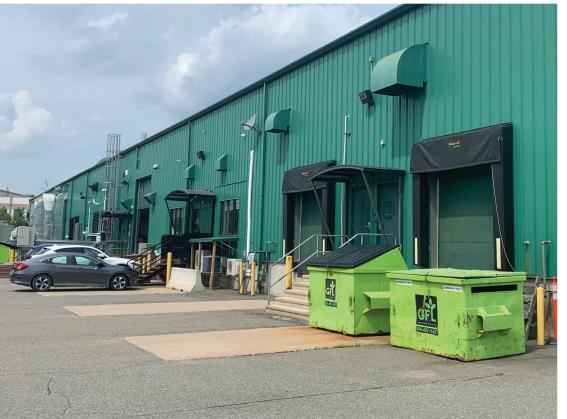

# Modern office leasing opportunity in high demand area

Situated along Alison Boulevard, this opportunity includes 7,200 sf of fully built-out office space. The premises is a fantastic combination of private offices, meeting rooms, dedicated server room and open work space.

Additional features include a modern, versatile kitchen area, three upgraded washrooms, exterior signage opportunities, and convenient access to the tranquil walking trails, various shops, and restaurants.