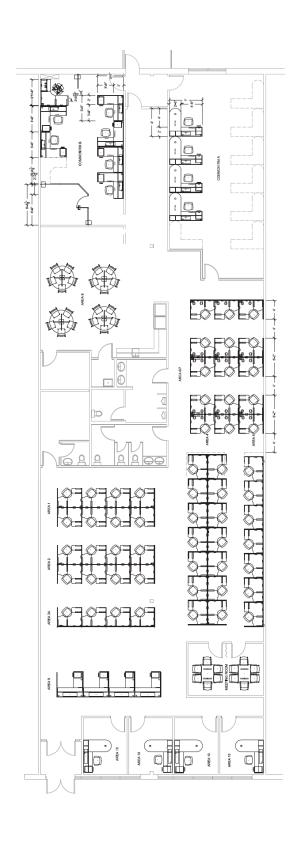

# Floor Plan

Central cooling and heating system

Property built in 2006/2007

18' clear height

General Industrial Zoning

Premises is fully sprinklered

Modern roller shades

Convenient access to Vanier Highway