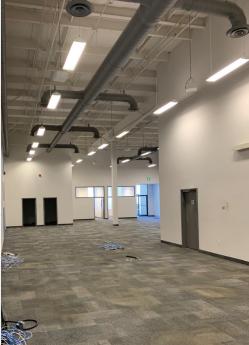

The open work area is equipped with 18' ceiling heights and is highlighted by exposed, painted ceilings with accented painted ductwork. The private offices offer a unique and modern feel, equipped with large windows, modern roller shades, and contemporary carpet tile.