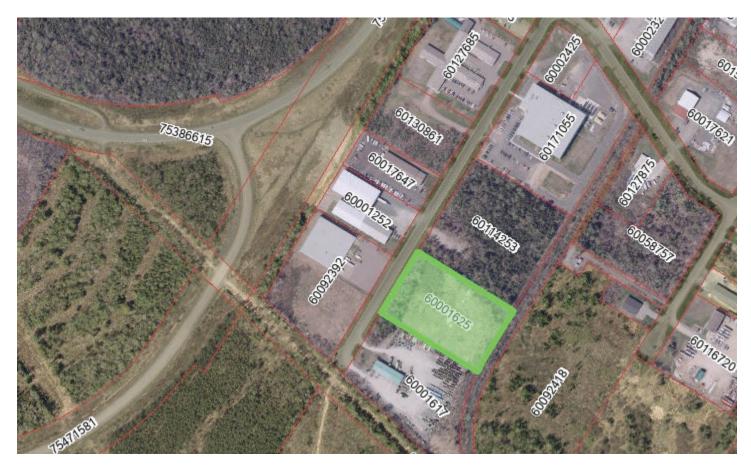

With 280 feet of road frontage sitting on a central arm of the park, the flexible General Industrial (GI) zoning offers numerous potential usages, and this lot is already partially cleared, showing no wetland areas on site as identified by NB Wetland mapping. Contact the listing agent today to find out more about this unique opportunity.

2.82 Acres Partially Cleared

**Points** 

Variety of Permitted Uses

| LISTING ID     | 25189                                  |
|----------------|----------------------------------------|
| ADDRESS        | 140 Blizzard Street<br>Fredericton, NB |
| LOCATION       | Vanier Industrial Park                 |
| PROPERTY TYPE  | Vacant commercial land                 |
| PID            | 60001625                               |
| LOT SIZE       | 2.82 acres                             |
| ZONING         | General Industrial (GI) Zoning         |
| FRONTAGE       | +/- 280′                               |
| PROPERTY TAXES | \$4,891.76 (2021)                      |
| OFFERING PRICE | \$211,500                              |