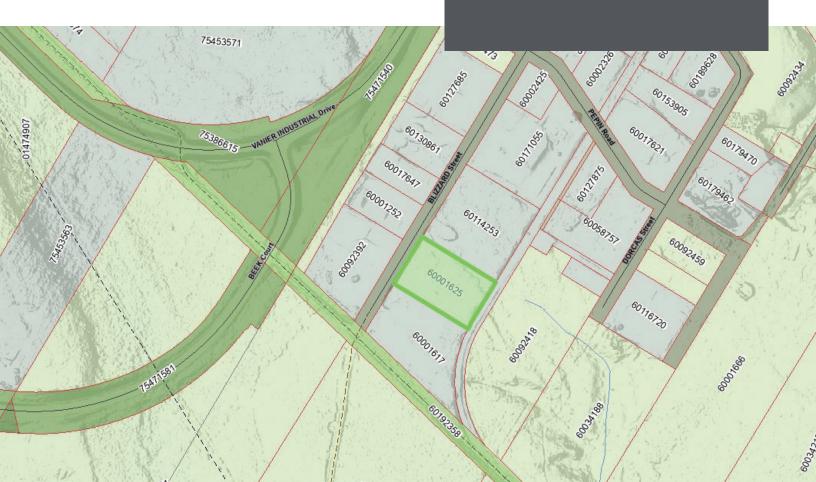

With 280 feet of road frontage sitting on a central arm of the park, the flexible General Industrial (GI) zoning offers numerous potential usages, and this lot is already partially cleared, showing no wetland areas on site as identified by NB Wetland mapping. Contact the listing agent today to find out more about this unique opportunity.

2.82 Acres Partially Cleared

**Points** 

Variety of Permitted Uses

| LISTING ID     | 25189                                  |
|----------------|----------------------------------------|
| ADDRESS        | 140 Blizzard Street<br>Fredericton, NB |
| LOCATION       | Vanier Industrial Park                 |
| PROPERTY TYPE  | Vacant commercial land                 |
| PID            | 60001625                               |
| LOT SIZE       | 2.82 acres                             |
| ZONING         | General Industrial (GI) Zoning         |
| FRONTAGE       | +/- 280′                               |
| PROPERTY TAXES | \$4,891.76 (2021)                      |
| OFFERING PRICE | \$211,500                              |