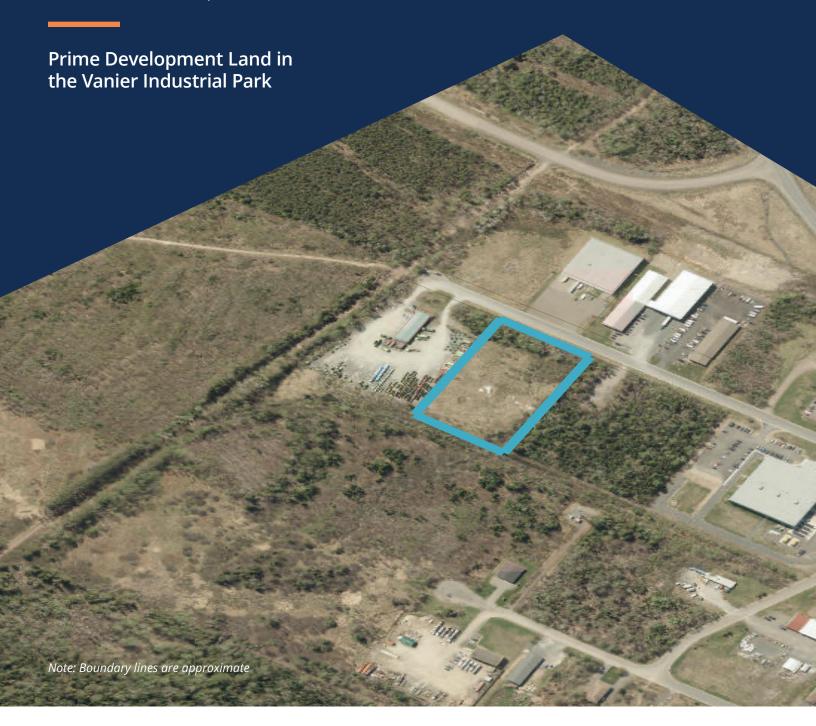

## Prime Development Land in the Vanier Industrial Park

140 Blizzard Street represents an ideally-located development parcel in the Vanier Industrial Park. This sprawling, 2.82 acre lot sits just minutes from the Trans-Canada and Vanier Highways, enabling fast, easy access to all the amenities Fredericton has to offer. This area is undergoing rapid growth, and this lot is perfectly positioned to take advantage of New Brunswick's evolving commercial opportunities and infrastructure.

With 280 feet of road frontage sitting on a central arm of the park, the flexible General Industrial (GI) zoning offers numerous potential usages, and this lot is already partially cleared, showing no wetland areas on site as identified by NB Wetland mapping. Contact the listing agent today to find out more about this unique opportunity.

2.82 Acres Partially Cleared

**Points** 

Variety of Permitted Uses

| LISTING ID     | 25189                                  |
|----------------|----------------------------------------|
| ADDRESS        | 140 Blizzard Street<br>Fredericton, NB |
| LOCATION       | Vanier Industrial Park                 |
| PROPERTY TYPE  | Vacant commercial land                 |
| PID            | 60001625                               |
| LOT SIZE       | 2.82 acres                             |
| ZONING         | General Industrial (GI) Zoning         |
| FRONTAGE       | +/- 280′                               |
| PROPERTY TAXES | \$4,891.76 (2021)                      |
| OFFERING PRICE | \$211,500                              |