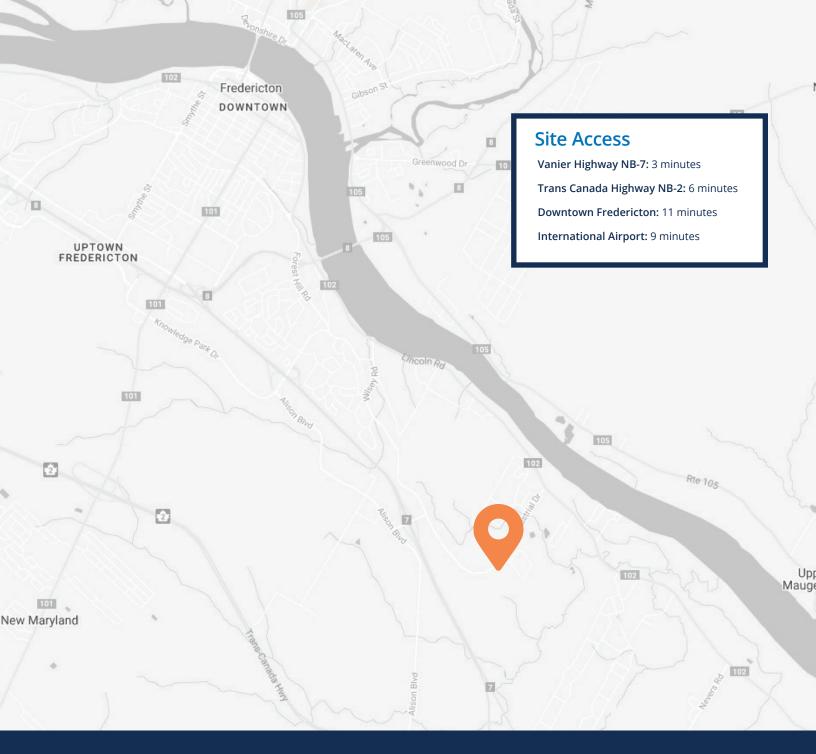

## Prime Development Land in the Vanier Industrial Park

140 Blizzard Street represents an ideally-located development parcel in the Vanier Industrial Park. This sprawling, 2.82 acre lot sits just minutes from the Trans-Canada and Vanier Highways, enabling fast, easy access to all the amenities Fredericton has to offer. This area is undergoing rapid growth, and this lot is perfectly positioned to take advantage of New Brunswick's evolving commercial opportunities and infrastructure.