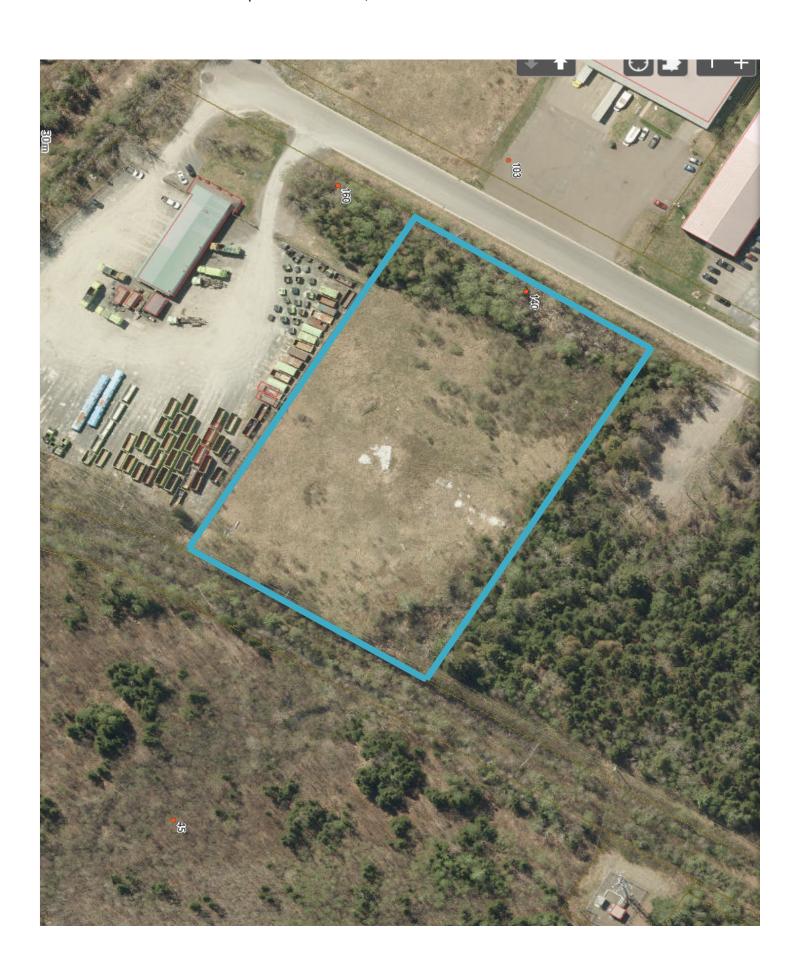

## Prime Development Land in the Vanier Industrial Park

140 Blizzard Street represents an ideally-located development parcel in the Vanier Industrial Park. This sprawling, 2.82 acre lot sits just minutes from the Trans-Canada and Vanier Highways, enabling fast, easy access to all the amenities Fredericton has to offer. This area is undergoing rapid growth, and this lot is perfectly positioned to take advantage of New Brunswick's evolving commercial opportunities and infrastructure.

With 280 feet of road frontage sitting on a central arm of the park, the flexible General Industrial (GI) zoning offers numerous potential usages, and this lot is already partially cleared, showing no wetland areas on site as identified by NB Wetland mapping. Contact the listing agent today to find out more about this unique opportunity.