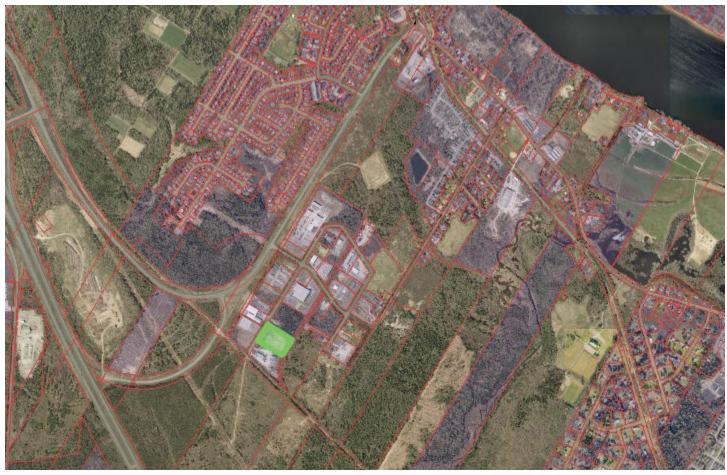

## Prime Development Land in the Vanier Industrial Park

140 Blizzard Street represents an ideally-located development parcel in the Vanier Industrial Park. This sprawling, 2.82 acre lot sits just minutes from the Trans-Canada and Vanier Highways, enabling fast, easy access to all the amenities Fredericton has to offer. This area is undergoing rapid growth, and this lot is perfectly positioned to take advantage of New Brunswick's evolving commercial opportunities and infrastructure.

With 280 feet of road frontage sitting on a central arm of the park, the flexible General Industrial (GI) zoning offers numerous potential usages, and this lot is already partially cleared, showing no wetland areas on site as identified by NB Wetland mapping. Contact the listing agent today to find out more about this unique opportunity.

2.82 Acres Partially Cleared

**Points** 

Variety of Permitted Uses

| LISTING ID     | 25189                                  |
|----------------|----------------------------------------|
| ADDRESS        | 140 Blizzard Street<br>Fredericton, NB |
| LOCATION       | Vanier Industrial Park                 |
| PROPERTY TYPE  | Vacant commercial land                 |
| PID            | 60001625                               |
| LOT SIZE       | 2.82 acres                             |
| ZONING         | General Industrial (GI) Zoning         |
| FRONTAGE       | +/- 280′                               |
| PROPERTY TAXES | \$4,891.76 (2021)                      |
| OFFERING PRICE | \$211,500                              |