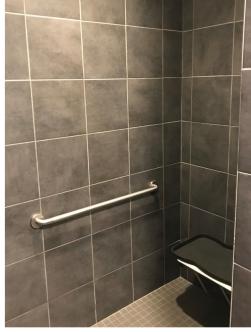

Appointed with massive windows that offer sweeping views of trendy downtown Dartmouth, natural light flows throughout. Draw inspiration from unique perspectives on this historic city.

Featuring 7 private offices, a meeting space, ample storage, and a large open area for two workstations, this space is tastefully finished. With carpets and engineered flooring throughout, the office offers access to a modern tiled washroom with walk-in shower.