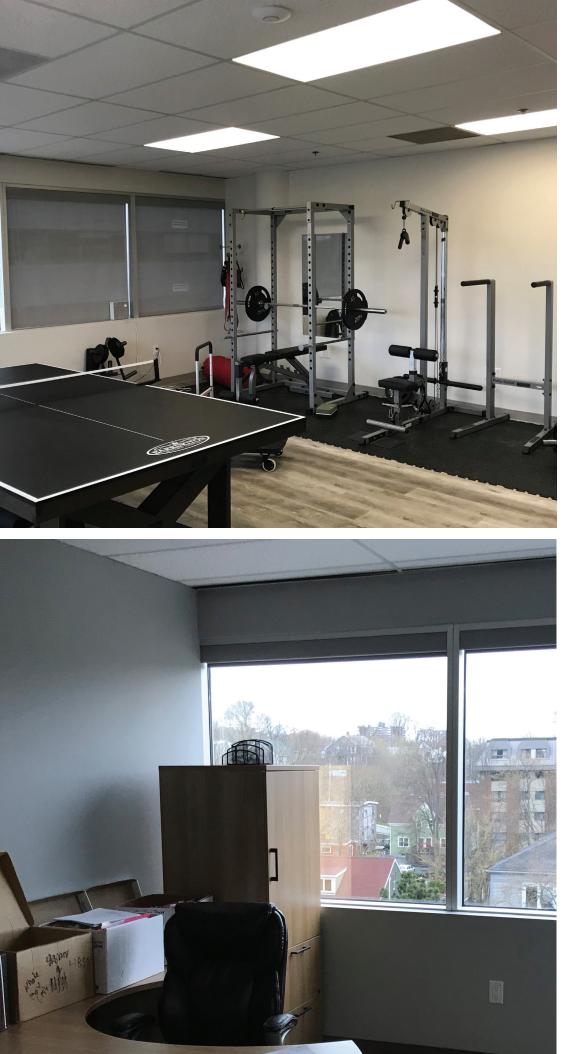

Appointed with massive windows that offer sweeping views of trendy downtown Dartmouth, natural light flows throughout. Draw inspiration from unique perspectives on this historic city.

Featuring 7 private offices, a meeting space, ample storage, and a large open area for two workstations, this space is tastefully finished. With carpets and engineered flooring throughout, the office offers access to a modern tiled washroom with walk-in shower.