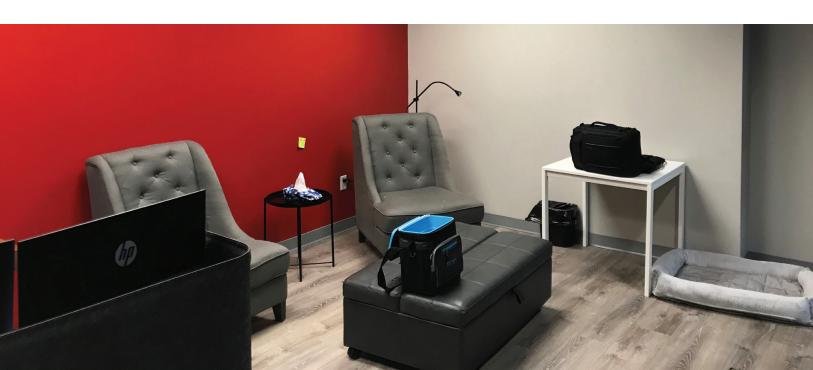

Appointed with massive windows that offer sweeping views of trendy downtown Dartmouth, natural light flows throughout. Draw inspiration from unique perspectives on this historic city.

Featuring 7 private offices, a meeting space, ample storage, and a large open area for two workstations, this space is tastefully finished. With carpets and engineered flooring throughout, the office offers access to a modern tiled washroom with walk-in shower.