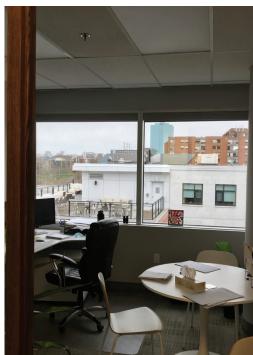

## 3,772 sf of prime office space overlooking the heart of **Downtown Dartmouth**

Take your organization to the next level with this lovely, central office space available for sublease. With the opportunity to demise existing contiguous space into separate 2,752 sf and 1,020 sf units, this workspace is ideally situated and highly functional.

Appointed with massive windows that offer sweeping views of trendy downtown Dartmouth, natural light flows throughout. Draw inspiration from unique perspectives on this historic city.

Featuring 7 private offices, a meeting space, ample storage, and a large open area for two workstations, this space is tastefully finished. With carpets and engineered flooring throughout, the office offers access to a modern tiled washroom with walk-in shower.