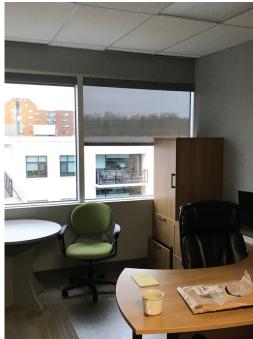

Appointed with massive windows that offer sweeping views of trendy downtown Dartmouth, natural light flows throughout. Draw inspiration from unique perspectives on this historic city.

Featuring 7 private offices, a meeting space, ample storage, and a large open area for two workstations, this space is tastefully finished. With carpets and engineered flooring throughout, the office offers access to a modern tiled washroom with walk-in shower.