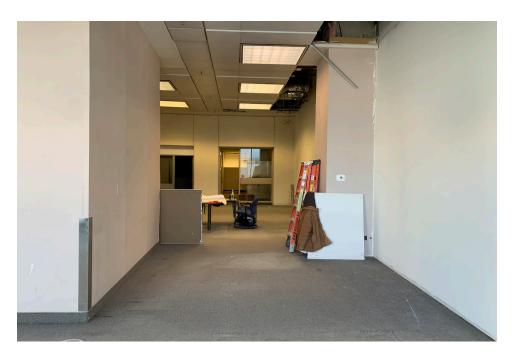

Boasting 6,856 sf of bright commercial space, complemented by vaulted ceilings and abundant natural light, this space provides a functional and inspiring atmosphere situated in the ideal location. Call the listing agent today to book a tour as this opportunity is sure not to last long.

6,856 sf

Street-Level, Open Concept Design

Central Downtown Location

| LISTING ID     | 25183                                                                                                                                           |
|----------------|-------------------------------------------------------------------------------------------------------------------------------------------------|
| ADDRESS        | 515 King Street                                                                                                                                 |
| LOCATION       | Downtown Fredericton                                                                                                                            |
| PROPERTY TYPE  | Commercial                                                                                                                                      |
| ZONING         | City Centre, which permits<br>many uses including<br>office, fitness centre,<br>medical, legal, professional<br>establishment or many<br>others |
|                |                                                                                                                                                 |
| SIZE AVAILABLE | 6,856 sf                                                                                                                                        |
| SIZE AVAILABLE | 6,856 sf<br>Ground floor (street level)                                                                                                         |
|                |                                                                                                                                                 |
| FLOOR LOCATION | Ground floor (street level)                                                                                                                     |
| FLOOR LOCATION | Ground floor (street level)<br>Immediately<br>No parking included with<br>this lease, but it is available<br>in various public and private      |

## 515 KING STREET | FREDERICTON, NEW BRUNSWICK

- ✓ 6,856 sf space available
- ✓ Vaulted ceilings
- ✓ Abundant natural light and open-concept design
- Surrounded by dining, shopping, business and culture
- ✓ Centrally located in the heart of the city
- City Centre zoning designation permits many uses
- ✓ Parking available nearby (not included)
- Excellent visibility and access