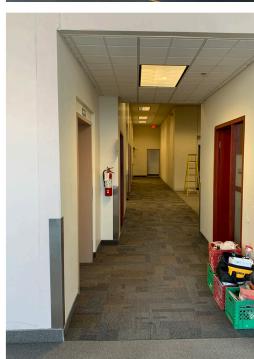

Boasting 6,856 sf of bright commercial space, complemented by vaulted ceilings and abundant natural light, this space provides a functional and inspiring atmosphere situated in the ideal location. Call the listing agent today to book a tour as this opportunity is sure not to last long.

## 515 KING STREET | FREDERICTON, NEW BRUNSWICK

- ✓ 6,856 sf space available
- ✓ Vaulted ceilings
- ✓ Abundant natural light and open-concept design
- Surrounded by dining, shopping, business and culture
- ✓ Centrally located in the heart of the city
- City Centre zoning designation permits many uses
- ✓ Parking available nearby (not included)
- Excellent visibility and access