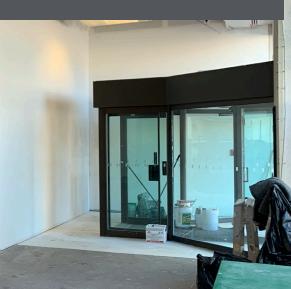

Boasting 6,856 sf of bright commercial space, complemented by vaulted ceilings and abundant natural light, this space provides a functional and inspiring atmosphere situated in the ideal location. Call the listing agent today to book a tour as this opportunity is sure not to last long.

## 515 KING STREET | FREDERICTON, NEW BRUNSWICK

- ✓ 6,856 sf space available
- ✓ Vaulted ceilings
- ✓ Abundant natural light and open-concept design
- Surrounded by dining, shopping, business and culture
- ✓ Centrally located in the heart of the city
- City Centre zoning designation permits many uses
- ✓ Parking available nearby (not included)
- Excellent visibility and access