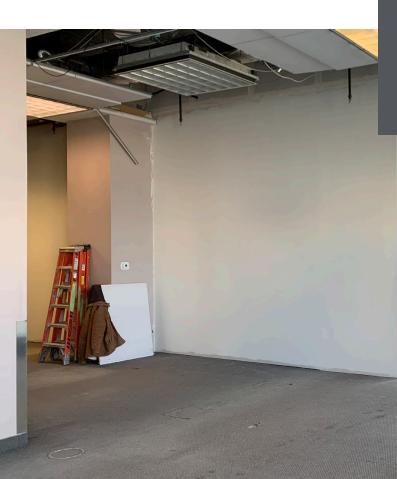

Boasting 6,856 sf of bright commercial space, complemented by vaulted ceilings and abundant natural light, this space provides a functional and inspiring atmosphere situated in the ideal location. Call the listing agent today to book a tour as this opportunity is sure not to last long.

6,856 sf

Street-Level, Open Concept Design

Central Downtown Location

| LISTING ID     | 25183                                                                                                                                           |
|----------------|-------------------------------------------------------------------------------------------------------------------------------------------------|
| ADDRESS        | 515 King Street                                                                                                                                 |
| LOCATION       | Downtown Fredericton                                                                                                                            |
| PROPERTY TYPE  | Commercial                                                                                                                                      |
| ZONING         | City Centre, which permits<br>many uses including<br>office, fitness centre,<br>medical, legal, professional<br>establishment or many<br>others |
|                |                                                                                                                                                 |
| SIZE AVAILABLE | 6,856 sf                                                                                                                                        |
| SIZE AVAILABLE | 6,856 sf<br>Ground floor (street level)                                                                                                         |
|                |                                                                                                                                                 |
| FLOOR LOCATION | Ground floor (street level)                                                                                                                     |
| FLOOR LOCATION | Ground floor (street level)<br>Immediately<br>No parking included with<br>this lease, but it is available<br>in various public and private      |

## 515 KING STREET | FREDERICTON, NEW BRUNSWICK

- ✓ 6,856 sf space available
- ✓ Vaulted ceilings
- ✓ Abundant natural light and open-concept design
- Surrounded by dining, shopping, business and culture
- ✓ Centrally located in the heart of the city
- City Centre zoning designation permits many uses
- ✓ Parking available nearby (not included)
- Excellent visibility and access