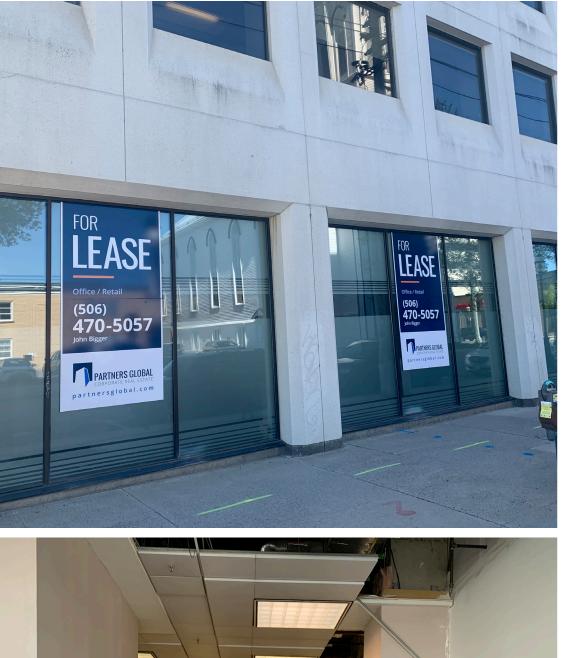

## **515 KING STREET** FREDERICTON, NEW BRUNSWICK

Cornerstone street-level commercial leasing opportunity in the iconic NB Power Building

EASE

<sup>(506)</sup> **470-5057** 

PARTNERS GLOBAL

FOR

(506) **470-5057** 

## Cornerstone street-level commercial leasing opportunity in the iconic NB Power Building

Centrally located in the heart of the city, surrounded by shopping, dining, culture, business, and more, 515 King Street represents the opportunity to add your organization's name to Downtown Fredericton's historic business legacy.

Boasting 6,856 sf of bright commercial space, complemented by vaulted ceilings and abundant natural light, this space provides a functional and inspiring atmosphere situated in the ideal location. Call the listing agent today to book a tour as this opportunity is sure not to last long.

## 515 KING STREET | FREDERICTON, NEW BRUNSWICK

- ✓ 6,856 sf space available
- ✓ Vaulted ceilings
- ✓ Abundant natural light and open-concept design
- Surrounded by dining, shopping, business and culture
- ✓ Centrally located in the heart of the city
- City Centre zoning designation permits many uses
- ✓ Parking available nearby (not included)
- Excellent visibility and access