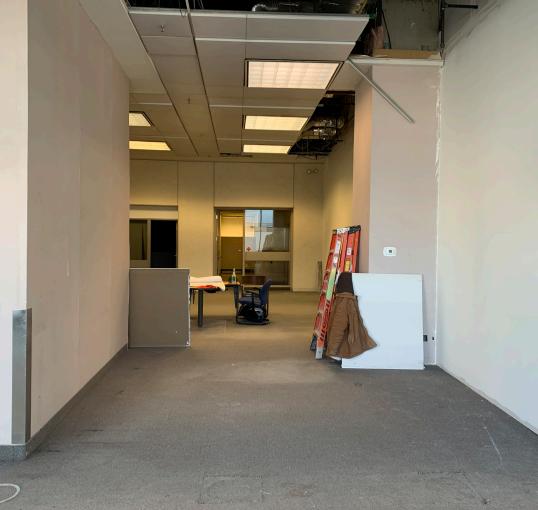

Boasting 6,856 sf of bright commercial space, complemented by vaulted ceilings and abundant natural light, this space provides a functional and inspiring atmosphere situated in the ideal location. Call the listing agent today to book a tour as this opportunity is sure not to last long.

## 515 KING STREET | FREDERICTON, NEW BRUNSWICK

- ✓ 6,856 sf space available
- ✓ Vaulted ceilings
- ✓ Abundant natural light and open-concept design
- Surrounded by dining, shopping, business and culture
- ✓ Centrally located in the heart of the city
- City Centre zoning designation permits many uses
- ✓ Parking available nearby (not included)
- Excellent visibility and access