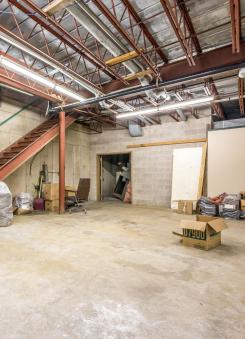

Current availability includes 8,800 sf of garage and storage space, located on the ground and basement levels of the property. Equipped with three garage doors and high ceilings, the space is ideal for a fitness centre or an automotive service facility. The property is supported by General Commercial (C-1) Zoning, permitting a wide variety of uses, including fitness centres, existing automobile services, retail, general office space, microbreweries and more!