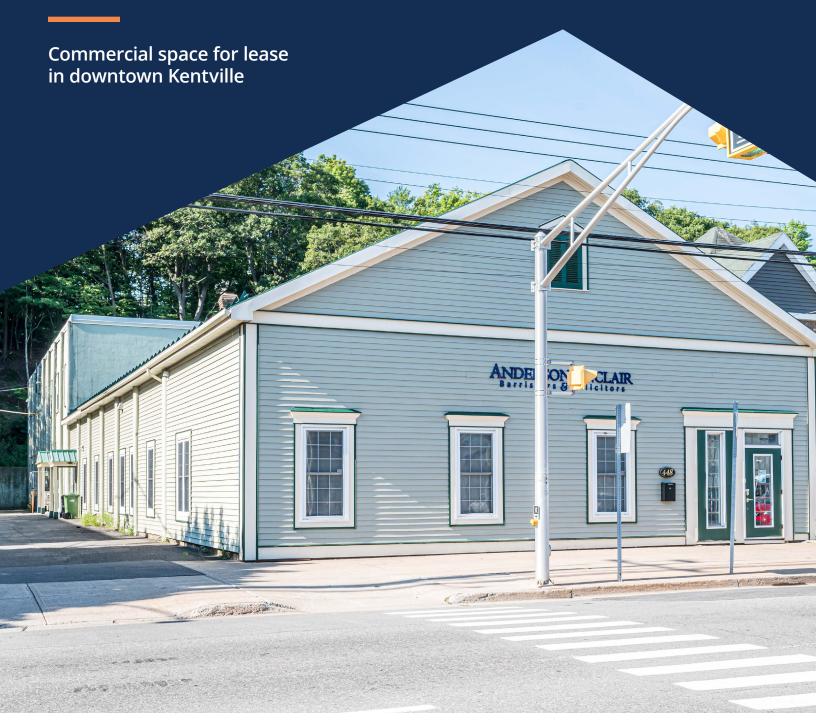

# Commercial space for lease in downtown Kentville

Situated in Kentville's charming downtown core, 448 Main Street offers tenants convenient access, excellent exposure, ample on-site parking and close proximity to local commercial amenities.

### 448 MAIN STREET | KENTVILLE, NOVA SCOTIA