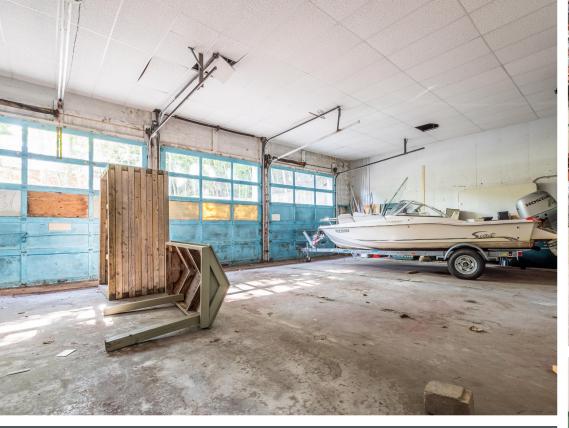

Current availability includes 8,800 sf of garage and storage space, located on the ground and basement levels of the property. Equipped with three garage doors and high ceilings, the space is ideal for a fitness centre or an automotive service facility. The property is supported by General Commercial (C-1) Zoning, permitting a wide variety of uses, including fitness centres, existing automobile services, retail, general office space, microbreweries and more!

Private, exterior entrance to space

Exterior signage opportunities

Surrounded by local amenities

Two (2) new HVAC units installed in 2020

15,742 sf of paved parking

Three (3) garage doors

Municipal services; water and sewer