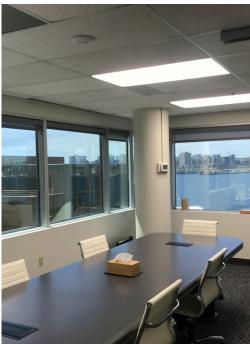

## 5,849 sf of Prime Office Space with Sweeping Views of Halifax Harbour

Take your organization to the next level with this modern, well located office space available for sublease. With 5,849 sf on the 8th floor, this space features a flexible layout and high-end finishes.

Appointed with massive windows that offer sweeping views of downtown Dartmouth and the Halifax Harbour, natural light flows throughout. Draw inspiration from unique perspectives on this historic city.

The space itself features 9 private offices, 2 boardrooms, a kitchen, storage space, and a large open area. With moveable office walls, this space is highly flexible and ready for your organization.

This unit is available to sublease until July 31, 2024. Contact the listing agent today to arrange a viewing!