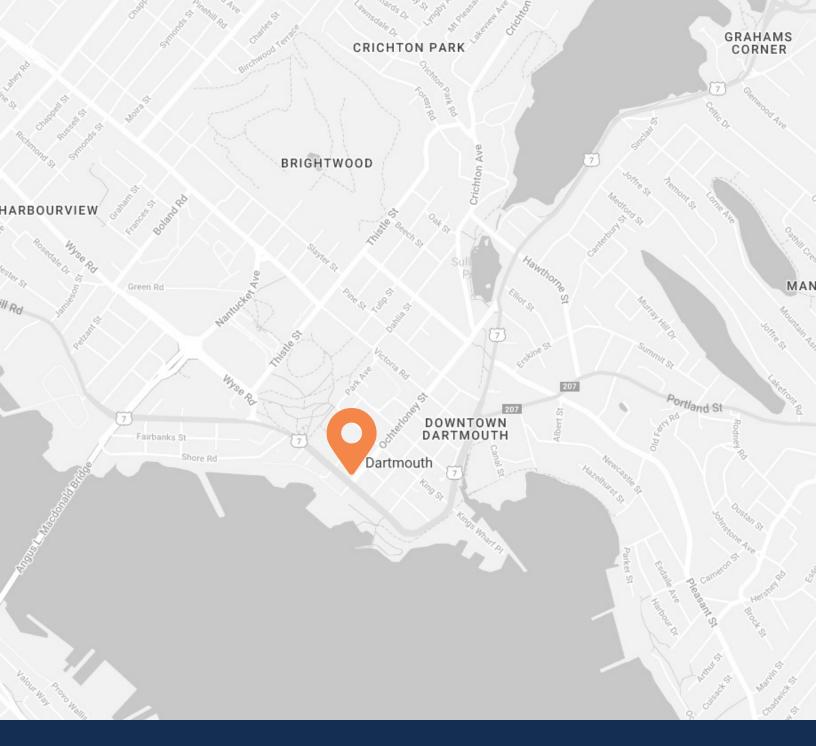

## 33 ALDERNEY DRIVE, 8TH FLOOR | DARTMOUTH, NOVA SCOTIA

On Major Transit Routes

Stunning Views

| LISTING ID      | 10314                                                     |
|-----------------|-----------------------------------------------------------|
| ADDRESS         | 33 Alderney Drive, 8th Floor                              |
| LOCATION        | Downtown Dartmouth                                        |
| PROPERTY TYPE   | Commercial office sublease                                |
| BUILDING NAME   | Belmont House                                             |
| SIZE AVAILABLE  | 5,849 sf                                                  |
| AVAILABILITY    | Immediately, with 90 days<br>notice for vacant possession |
| PARKING         | Parking not included                                      |
| LEASE TERM      | Lease set to expire July 31,<br>2024.                     |
| NET RENT        | By negotiation                                            |
| ADDITIONAL RENT | \$13.80 psf                                               |