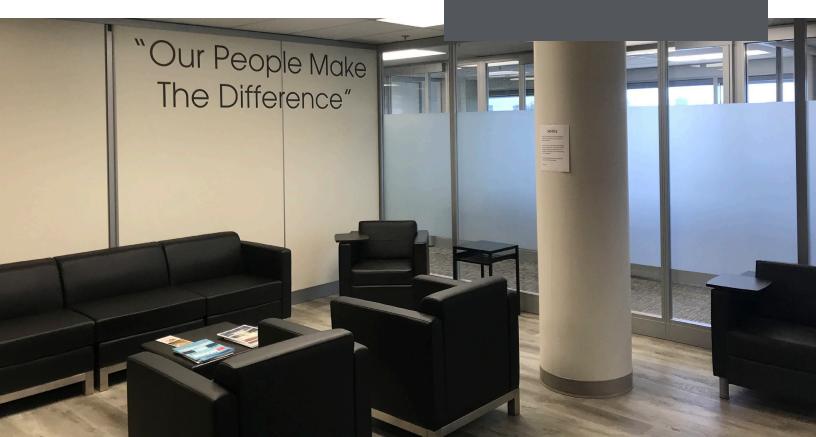

## 5,849 sf of Prime Office Space with Sweeping Views of Halifax Harbour

Take your organization to the next level with this modern, well located office space available for sublease. With 5,849 sf on the 8th floor, this space features a flexible layout and high-end finishes.

The space itself features 9 private offices, 2 boardrooms, a kitchen, storage space, and a large open area. With moveable office walls, this space is highly flexible and ready for your organization.

This unit is available to sublease until July 31, 2024. Contact the listing agent today to arrange a viewing!