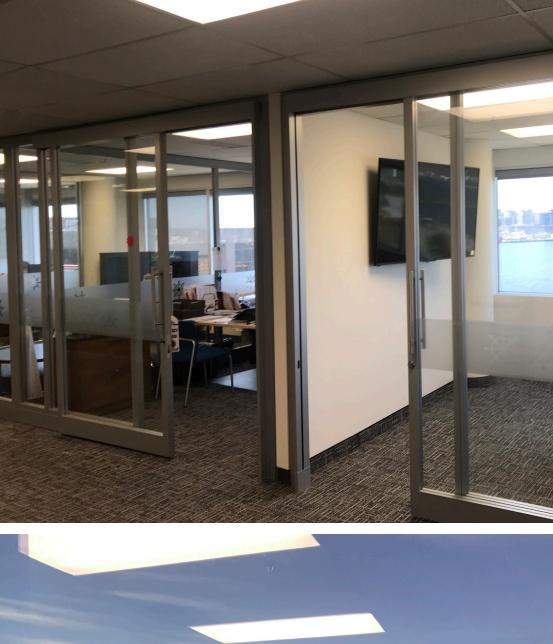

The space itself features 9 private offices, 2 boardrooms, a kitchen, storage space, and a large open area. With moveable office walls, this space is highly flexible and ready for your organization.

This unit is available to sublease until July 31, 2024. Contact the listing agent today to arrange a viewing!