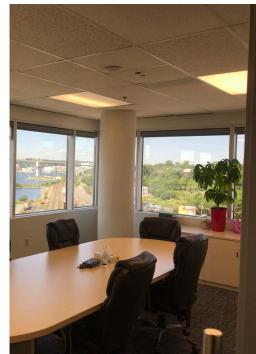

## 5,849 sf of Prime Office Space with Sweeping Views of Halifax Harbour

Take your organization to the next level with this modern, well located office space available for sublease. With 5,849 sf on the 8th floor, this space features a flexible layout and high-end finishes.

Appointed with massive windows that offer sweeping views of downtown Dartmouth and the Halifax Harbour, natural light flows throughout. Draw inspiration from unique perspectives on this historic city.

The space itself features 9 private offices, 2 boardrooms, a kitchen, storage space, and a large open area. With moveable office walls, this space is highly flexible and ready for your organization.

This unit is available to sublease until July 31, 2024. Contact the listing agent today to arrange a viewing!