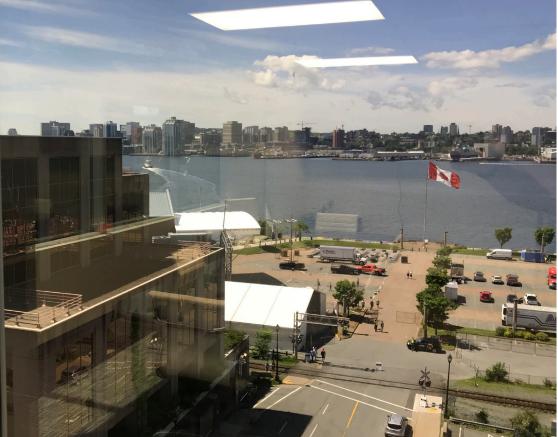

Appointed with massive windows that offer sweeping views of downtown Dartmouth and the Halifax Harbour, natural light flows throughout. Draw inspiration from unique perspectives on this historic city.