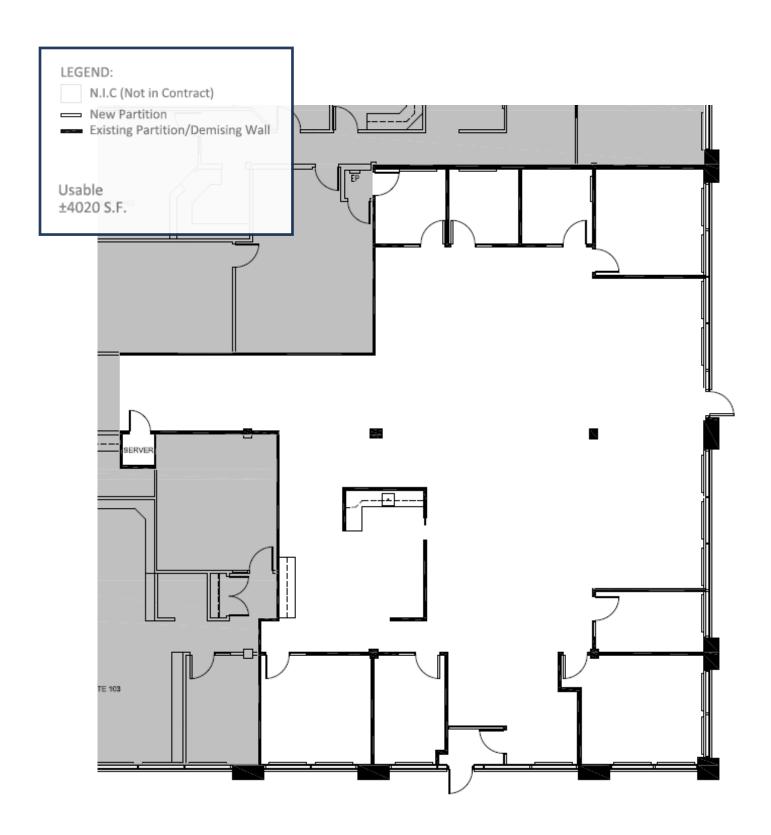

#### Floor Plan

Attractive, modern exterior

Fully sprinklered property

Bright corner unit with private entrance

Floor to ceiling windows, ample natural light

Close proximity to numerous amenities

Ready to be customfinished to your needs