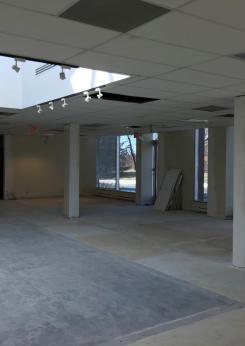

# Bright, quality, blank-canvas office space in Bayers Lake Business Park

Your organization's new home awaits! This clean-slate opportunity represents 4,702 sf of bright, wide-open and spacious ground floor office space. Suite 101 provides the perfect combination of open work space with multiple private offices, a reception area, large boardroom, skylights, kitchenette, and dedicated entrance with a glazed vestibule. Ample natural light fills the space creating a calm and focused atmosphere.

The unit has just undergone extensive renovations and is ready to be custom-finished to your team's needs.

137 Chain Lake is a well-maintained and professionally managed building, with ample on-site parking, amazing natural light, great visibility for exterior signage, and quick and easy access to public transit and major roadways, providing fast access to all areas of the city.