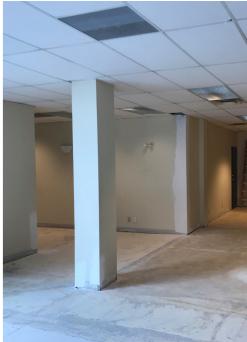

# Bright, quality, blank-canvas office space in Bayers Lake Business Park

Your organization's new home awaits! This clean-slate opportunity represents 4,702 sf of bright, wide-open and spacious ground floor office space. Suite 101 provides the perfect combination of open work space with multiple private offices, a reception area, large boardroom, skylights, kitchenette, and dedicated entrance with a glazed vestibule. Ample natural light fills the space creating a calm and focused atmosphere.

The unit has just undergone extensive renovations and is ready to be custom-finished to your team's needs.

137 Chain Lake is a well-maintained and professionally managed building, with ample on-site parking, amazing natural light, great visibility for exterior signage, and quick and easy access to public transit and major roadways, providing fast access to all areas of the city.