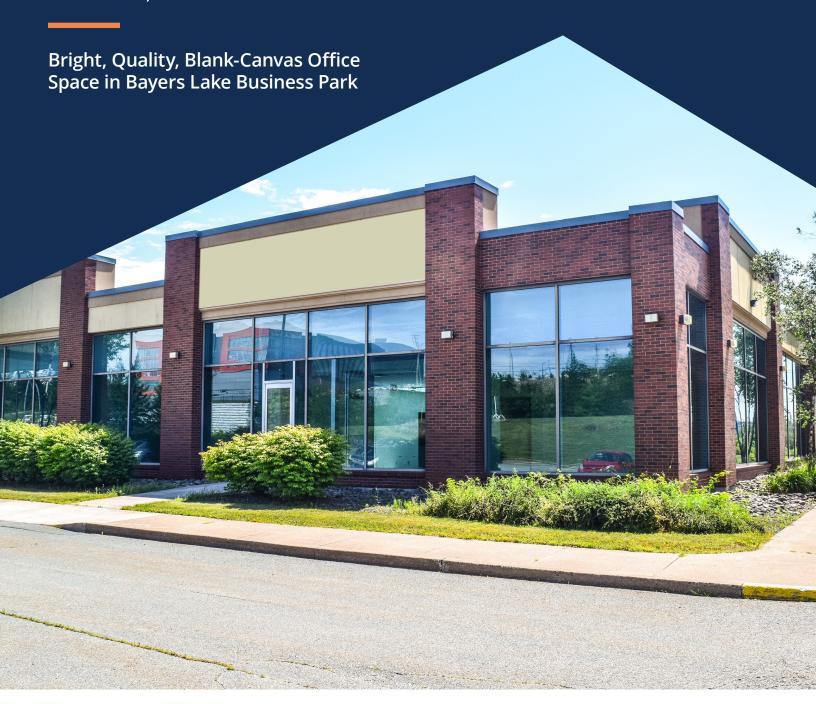

# Bright, quality, blank-canvas office space in Bayers Lake Business Park

Your organization's new home awaits! This clean-slate opportunity represents 4,702 sf of bright, wide-open and spacious ground floor office space. Suite 101 provides the perfect combination of open work space with multiple private offices, a reception area, large boardroom, skylights, kitchenette, and dedicated entrance with a glazed vestibule. Ample natural light fills the space creating a calm and focused atmosphere.

The unit has just undergone extensive renovations and is ready to be custom-finished to your team's needs.

137 Chain Lake is a well-maintained and professionally managed building, with ample on-site parking, amazing natural light, great visibility for exterior signage, and quick and easy access to public transit and major roadways, providing fast access to all areas of the city.