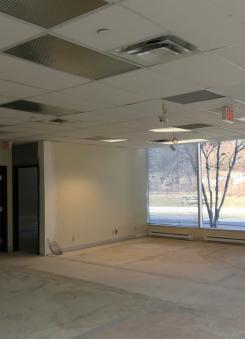

# Bright, quality, blank-canvas office space in Bayers Lake Business Park

Your organization's new home awaits! This clean-slate opportunity represents 4,702 sf of bright, wide-open and spacious ground floor office space. Suite 101 provides the perfect combination of open work space with multiple private offices, a reception area, large boardroom, skylights, kitchenette, and dedicated entrance with a glazed vestibule. Ample natural light fills the space creating a calm and focused atmosphere.

The unit has just undergone extensive renovations and is ready to be custom-finished to your team's needs.

137 Chain Lake is a well-maintained and professionally managed building, with ample on-site parking, amazing natural light, great visibility for exterior signage, and quick and easy access to public transit and major roadways, providing fast access to all areas of the city.