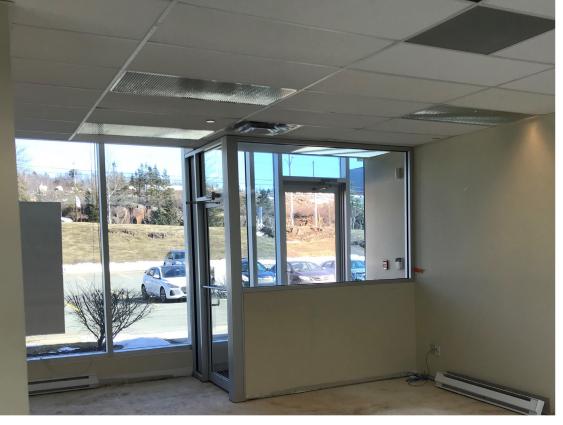

# Bright, quality, blank-canvas office space in Bayers Lake Business Park

Your organization's new home awaits! This clean-slate opportunity represents 4,702 sf of bright, wide-open and spacious ground floor office space. Suite 101 provides the perfect combination of open work space with multiple private offices, a reception area, large boardroom, skylights, kitchenette, and dedicated entrance with a glazed vestibule. Ample natural light fills the space creating a calm and focused atmosphere.

#### Floor Plan

Attractive, modern exterior

Fully sprinklered property

Bright corner unit with private entrance

Floor to ceiling windows, ample natural light

Close proximity to numerous amenities

Ready to be customfinished to your needs