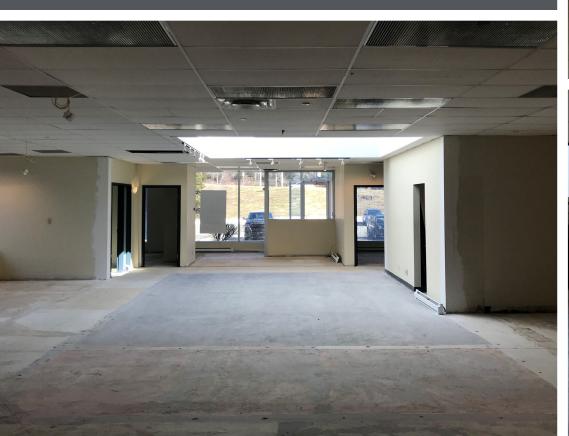

# Bright, quality, blank-canvas office space in Bayers Lake Business Park

Your organization's new home awaits! This clean-slate opportunity represents 4,702 sf of bright, wide-open and spacious ground floor office space. Suite 101 provides the perfect combination of open work space with multiple private offices, a reception area, large boardroom, skylights, kitchenette, and dedicated entrance with a glazed vestibule. Ample natural light fills the space creating a calm and focused atmosphere.

The unit has just undergone extensive renovations and is ready to be custom-finished to your team's needs.

137 Chain Lake is a well-maintained and professionally managed building, with ample on-site parking, amazing natural light, great visibility for exterior signage, and quick and easy access to public transit and major roadways, providing fast access to all areas of the city.