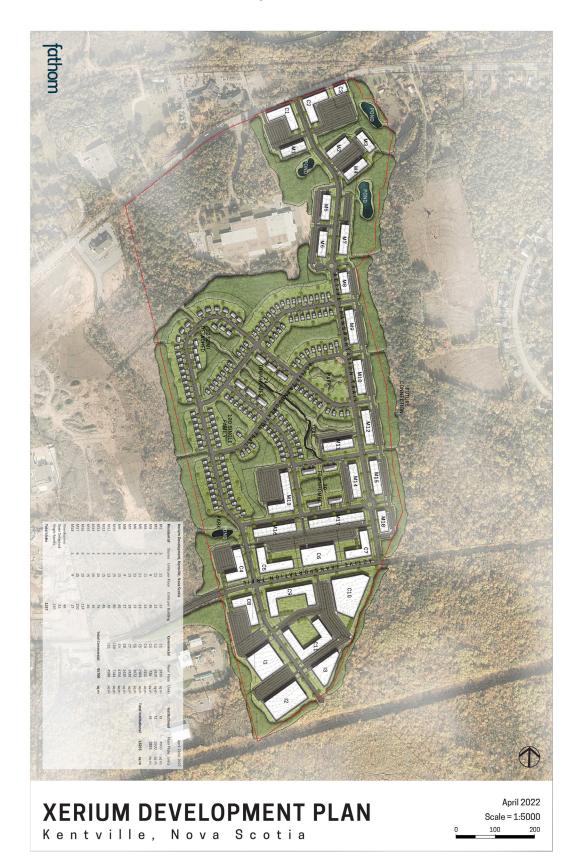

Located between the well established Kentville Business Park and McDougall Heights subdivision, this property offers a wide variety of potential uses. Currently zoned M-1 Industrial, the site lends well to an expansion of the adjacent Business Park. Alternatively, with zoning changes, a development with a heavier focus on residential is also appealing. Included in the sale is a master plan by Fathom Studios for a commercial/ residential community.

#### **Residential/Commercial Community Master Plan**

Partners Global Corporate Real Estate (Partners Global) and its agents and affiliates do not warrant, represent or guarantee the accuracy, completeness or validity of the information provided herein. Parties interested in the property are to conduct their own independent investigations to determine the suitability of the property for their intended use and are strongly urged to discuss the property with their professional advisors. Partners Global expressly disclaims any liability arising out of any errors and omissions in the information. Prospective clients should not confine themselves to the contents but should make their own enquiries to satisfy themselves in all respects. Partners Global will not accept any responsibility should any details prove to be incomplete or incorrect.