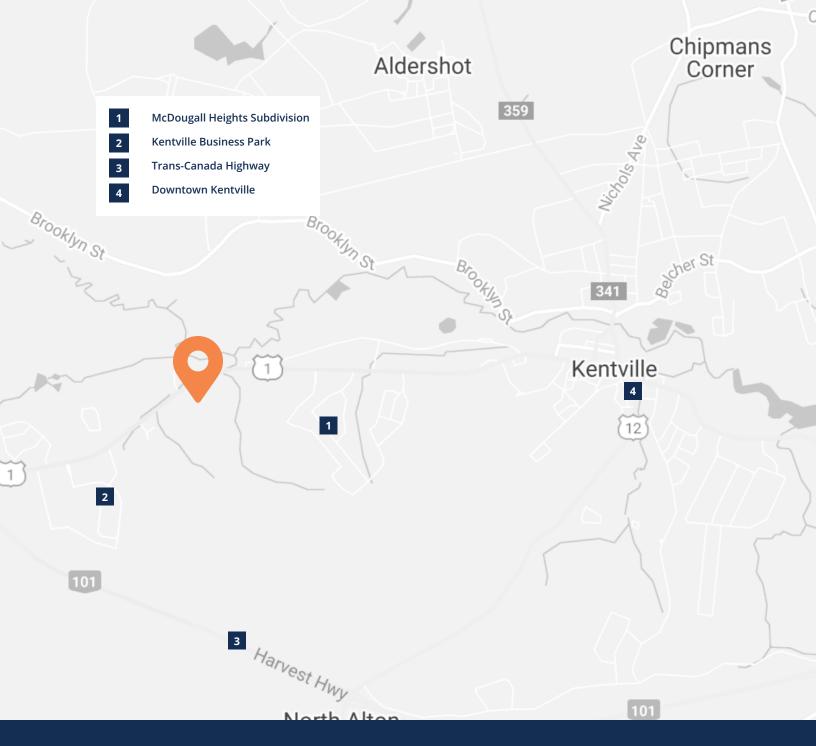

#### Large Acreage Development Land Adjacent to Kentville Business Park

This is a rare opportunity to purchase a large development site in the beautiful Annapolis Valley. With four PIDs totaling 137 acres, this property is well located in busy Kentville and is minutes from the Trans-Canada Highway.

Located between the well established Kentville Business Park and McDougall Heights subdivision, this property offers a wide variety of potential uses. Currently zoned M-1 Industrial, the site lends well to an expansion of the adjacent Business Park. Alternatively, with zoning changes, a development with a heavier focus on residential is also appealing. Included in the sale is a master plan by Fathom Studios for a commercial/ residential community.