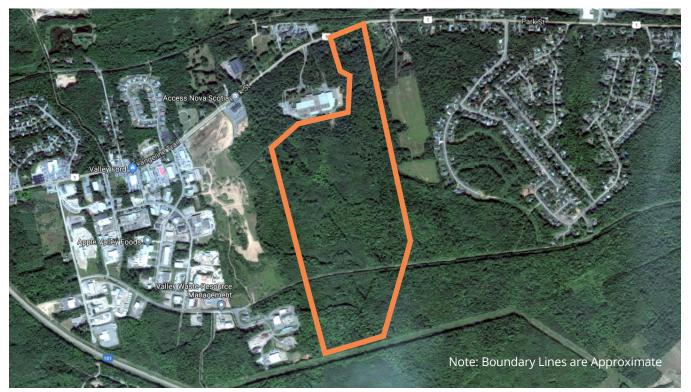

#### Large Acreage Development Land Adjacent to Kentville Business Park

This is a rare opportunity to purchase a large development site in the beautiful Annapolis Valley. With four PIDs totaling 137 acres, this property is well located in busy Kentville and is minutes from the Trans-Canada Highway.

Located between the well established Kentville Business Park and McDougall Heights subdivision, this property offers a wide variety of potential uses. Currently zoned M-1 Industrial, the site lends well to an expansion of the adjacent Business Park. Alternatively, with zoning changes, a development with a heavier focus on residential is also appealing. Included in the sale is a master plan by Fathom Studios for a commercial/ residential community.

Contact the listing agent to learn more!

| LISTING ID            | 10175                                                                                                              |
|-----------------------|--------------------------------------------------------------------------------------------------------------------|
| ADDRESS               | Park Street, Kentville, Kings<br>County, Nova Scotia                                                               |
| LOCATION              | Kentville Business Park                                                                                            |
| PIDS                  | 55451090 - 18.8 acres<br>55451082 - 3.7 acres<br>55339691 - 72 acres<br>Portion of 55247910 -<br>approx 42.5 acres |
| TOTAL LOT SIZE        | 137 acres                                                                                                          |
| ZONING                | Industrial                                                                                                         |
| MUNICIPAL<br>SERVICES | Water & sewer available<br>from the mainline<br>connection                                                         |
| OFFERING PRICE        | \$3,100,000 + HST                                                                                                  |
|                       |                                                                                                                    |