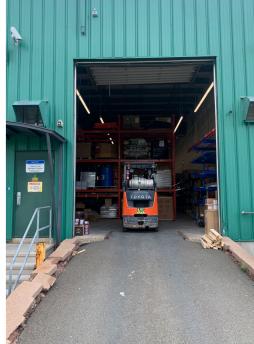

Strategically located off Route 7 Vanier Highway and in close proximity to uptown Fredericton, 140 Alison Boulevard also offers your employees easy access to walking trails, shopping and restaurants.

Serviced by a 16' grade-level loading door with concrete ramp, this building has been a favorite for many tenants and rarely has vacancy. Built in 2007, the space offers 18' clear ceiling height, rooftop HVAC for office space, large turning radius for loading and unloading, ample free surface parking and great visibility.