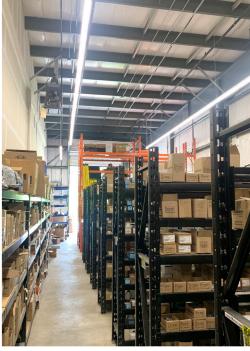

# High Visibility Commercial Space for Lease on Alison Boulevard

Situated along Alison Boulevard, this 3,450 sf fully builtout storefront showroom/office space is complete with a washroom, kitchenette, LAN room and warehouse.