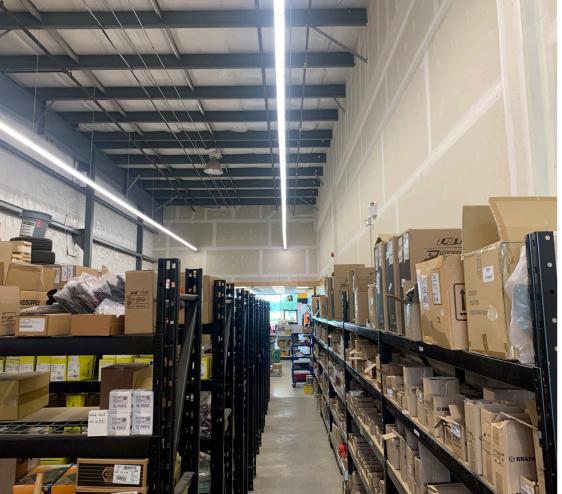

# High Visibility Commercial Space for Lease on Alison Boulevard

Situated along Alison Boulevard, this 3,450 sf fully builtout storefront showroom/office space is complete with a washroom, kitchenette, LAN room and warehouse.