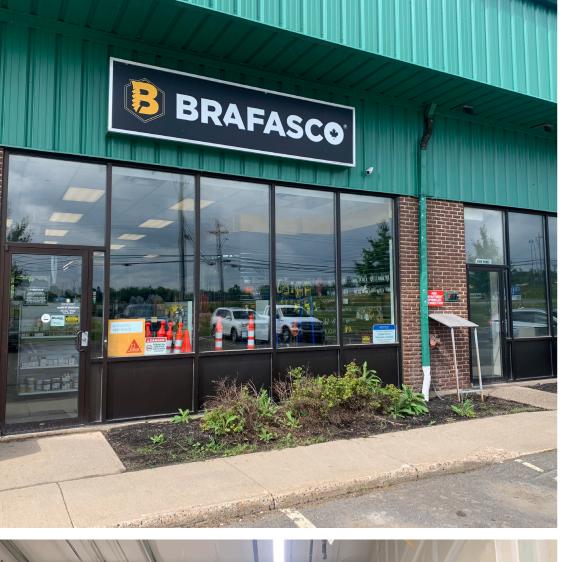

# High Visibility Commercial Space for Lease on Alison Boulevard

Situated along Alison Boulevard, this 3,450 sf fully builtout storefront showroom/office space is complete with a washroom, kitchenette, LAN room and warehouse.

Strategically located off Route 7 Vanier Highway and in close proximity to uptown Fredericton, 140 Alison Boulevard also offers your employees easy access to walking trails, shopping and restaurants.

Serviced by a 16' grade-level loading door with concrete ramp, this building has been a favorite for many tenants and rarely has vacancy. Built in 2007, the space offers 18' clear ceiling height, rooftop HVAC for office space, large turning radius for loading and unloading, ample free surface parking and great visibility.