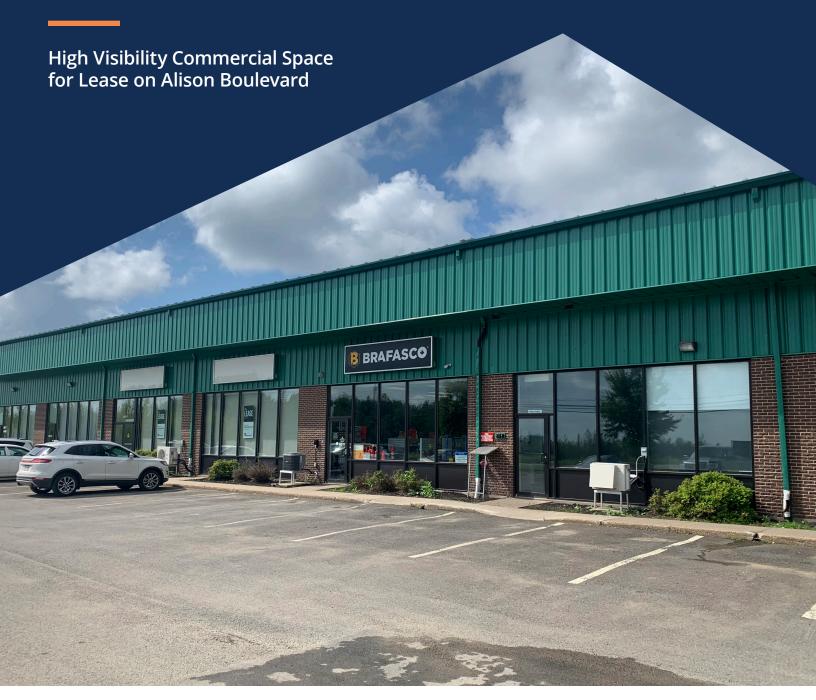

# High Visibility Commercial Space for Lease on Alison Boulevard

Situated along Alison Boulevard, this 3,450 sf fully builtout storefront showroom/office space is complete with a washroom, kitchenette, LAN room and warehouse.

Strategically located off Route 7 Vanier Highway and in close proximity to uptown Fredericton, 140 Alison Boulevard also offers your employees easy access to walking trails, shopping and restaurants.

Serviced by a 16' grade-level loading door with concrete ramp, this building has been a favorite for many tenants and rarely has vacancy. Built in 2007, the space offers 18' clear ceiling height, rooftop HVAC for office space, large turning radius for loading and unloading, ample free surface parking and great visibility.

3,450 sf - 10,650 sf of Space

18' Ceilings

Ample on-site parking

| LISTING ID                           | 25199                       |
|--------------------------------------|-----------------------------|
| ADDRESS                              | 140 Alison Boulevard        |
| LOCATION                             | Fredericton                 |
| PROPERTY TYPE                        | Retail/Industrial           |
| ZONING                               | General Industrial          |
| BUILDING SIZE                        | 47,130 sf                   |
| MAX<br>CONTIGUOUS<br>SPACE AVAILABLE | 10,650 sf                   |
| MIN CONTIGUOUS<br>SPACE AVAILABLE    | 3,450 sf                    |
| AVAILABILITY                         | January 2023                |
| PARKING                              | Ample on-site paved parking |
| BASE RENT                            | \$8.50 psf                  |
| ADDITIONAL<br>RENT                   | \$5.59 psf                  |
| GROSS RENT                           | \$14.09 psf                 |