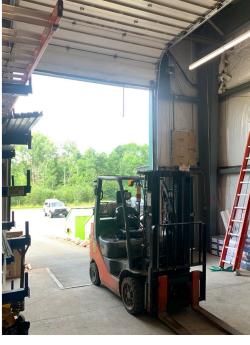

Strategically located off Route 7 Vanier Highway and in close proximity to uptown Fredericton, 140 Alison Boulevard also offers your employees easy access to walking trails, shopping and restaurants.

Serviced by a 16' grade-level loading door with concrete ramp, this building has been a favorite for many tenants and rarely has vacancy. Built in 2007, the space offers 18' clear ceiling height, rooftop HVAC for office space, large turning radius for loading and unloading, ample free surface parking and great visibility.