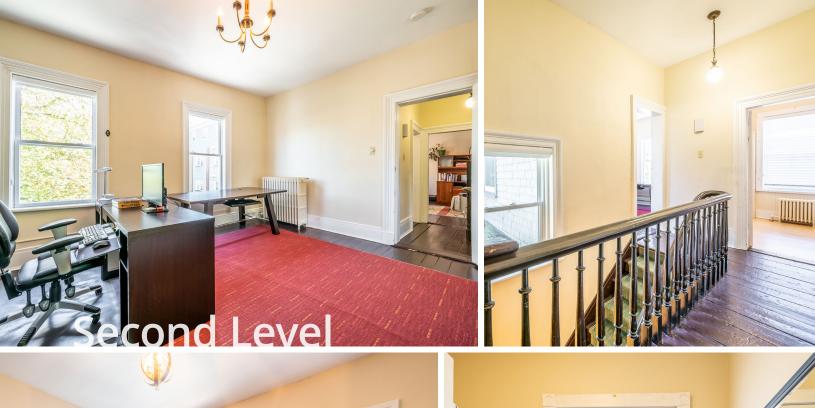

### Versatile Commercial Leasing Opportunities in the Heart of Downtown Dartmouth

Well located on one of Downtown Dartmouth's busiest streets, 114 Ochterloney Street presents a rare commercial/ office leasing opportunity. The upper two floors of this character building total 2,014 sf and each feature full bathrooms and kitchenettes, as well as functional layouts which showcase the properties charm. The 804 sf basement, which is accessed separately, can be leased with the upper two floors, or independently. This space features an abundance of natural light, as well as a full bathroom, kitchenette and flexibly laid out office space.