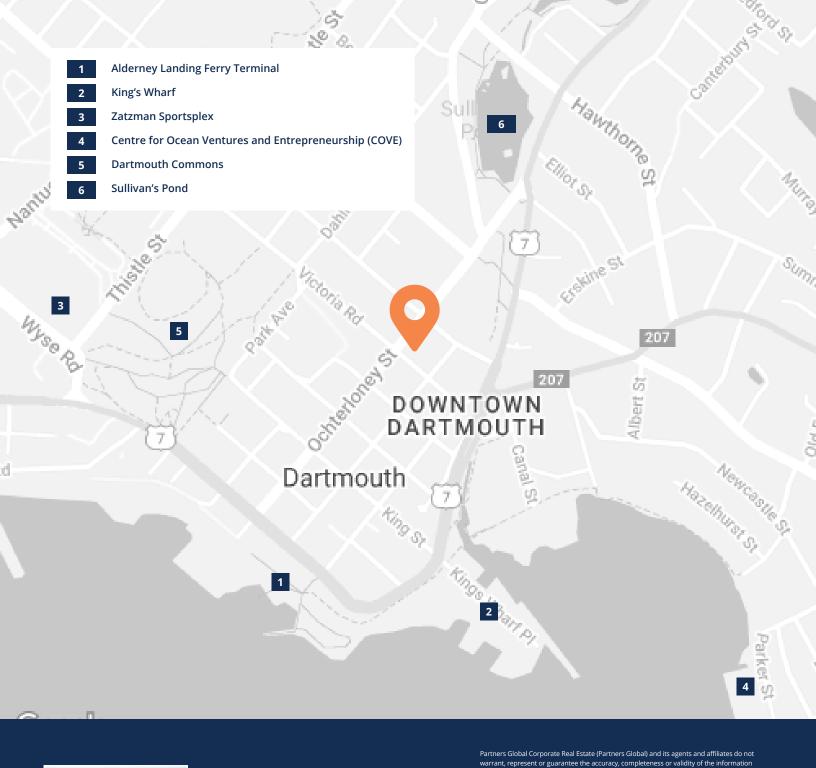

Home to some of the city's trendiest restaurants, bars, breweries, and retailers, Downtown Dartmouth continues to experience rapid growth, with an influx of multi-residential units over the past number of years (plus more underway and to come).