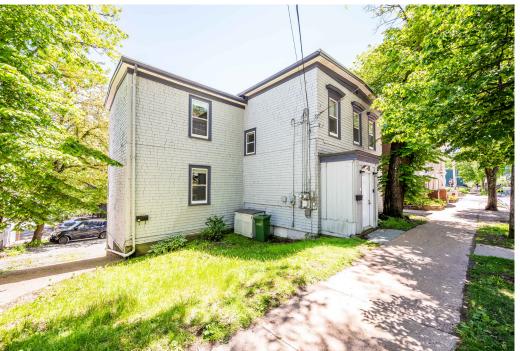

### Versatile Commercial Leasing Opportunities in the Heart of Downtown Dartmouth

Well located on one of Downtown Dartmouth's busiest streets, 114 Ochterloney Street presents a rare commercial/ office leasing opportunity. The upper two floors of this character building total 2,014 sf and each feature full bathrooms and kitchenettes, as well as functional layouts which showcase the properties charm. The 804 sf basement, which is accessed separately, can be leased with the upper two floors, or independently. This space features an abundance of natural light, as well as a full bathroom, kitchenette and flexibly laid out office space.

Home to some of the city's trendiest restaurants, bars, breweries, and retailers, Downtown Dartmouth continues to experience rapid growth, with an influx of multi-residential units over the past number of years (plus more underway and to come).