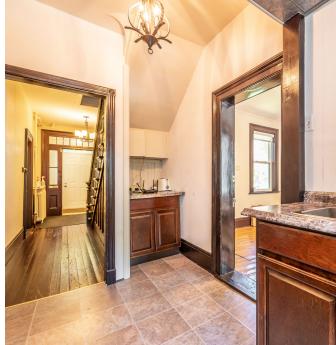

### Versatile Commercial Leasing Opportunities in the Heart of Downtown Dartmouth

Well located on one of Downtown Dartmouth's busiest streets, 114 Ochterloney Street presents a rare commercial/ office leasing opportunity. The upper two floors of this character building total 2,014 sf and each feature full bathrooms and kitchenettes, as well as functional layouts which showcase the properties charm. The 804 sf basement, which is accessed separately, can be leased with the upper two floors, or independently. This space features an abundance of natural light, as well as a full bathroom, kitchenette and flexibly laid out office space.