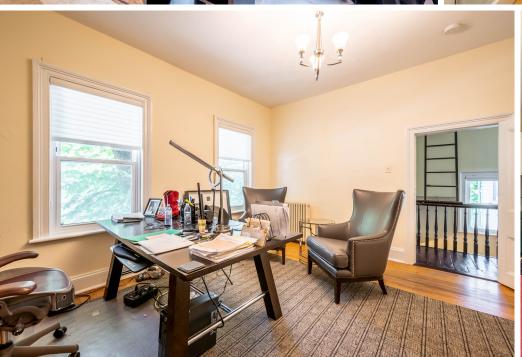

### Versatile Commercial Leasing Opportunities in the Heart of Downtown Dartmouth

Well located on one of Downtown Dartmouth's busiest streets, 114 Ochterloney Street presents a rare commercial/ office leasing opportunity. The upper two floors of this character building total 2,014 sf and each feature full bathrooms and kitchenettes, as well as functional layouts which showcase the properties charm. The 804 sf basement, which is accessed separately, can be leased with the upper two floors, or independently. This space features an abundance of natural light, as well as a full bathroom, kitchenette and flexibly laid out office space.