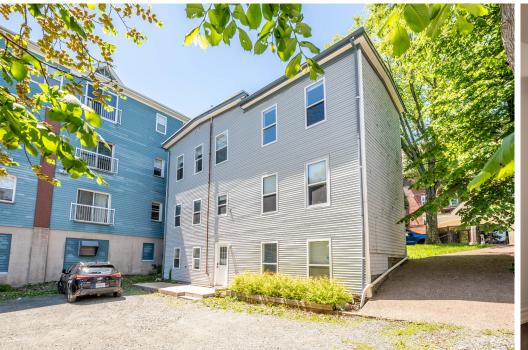

### Versatile Commercial Leasing Opportunities in the Heart of Downtown Dartmouth

Well located on one of Downtown Dartmouth's busiest streets, 114 Ochterloney Street presents a rare commercial/ office leasing opportunity. The upper two floors of this character building total 2,014 sf and each feature full bathrooms and kitchenettes, as well as functional layouts which showcase the properties charm. The 804 sf basement, which is accessed separately, can be leased with the upper two floors, or independently. This space features an abundance of natural light, as well as a full bathroom, kitchenette and flexibly laid out office space.

Contact the listing agent to arrange a viewing!

Central Urban Location

Multiple Potential Uses

Three Parking Spaces

| LISTING ID                           | 10298                                     |
|--------------------------------------|-------------------------------------------|
| ADDRESS                              | 114 Ochterloney Street                    |
| PROPERTY TYPE                        | Commercial / office                       |
| ZONING                               | Downtown Dartmouth (DD)                   |
| BUILDING SIZE                        | 2,816 sf                                  |
| NO OF FLOORS IN<br>BUILDING          | Three (3)                                 |
| MAX<br>CONTIGUOUS<br>SPACE AVAILABLE | 2,816 sf (entire building)                |
| MIN CONTIGUOUS<br>SPACE AVAILABLE    | 804 sf (basement)                         |
| AVAILABILITY                         | Immediately                               |
| PARKING                              | Three (3) surface stalls                  |
| SEMI-GROSS RENT                      | \$24.00 psf (plus electricity & cleaning) |
|                                      |                                           |