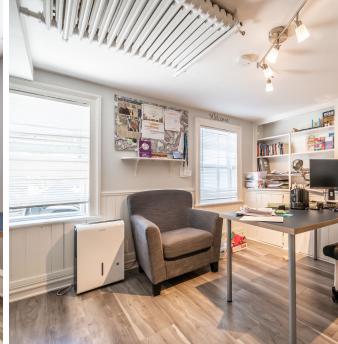

### Versatile Commercial Leasing Opportunities in the Heart of Downtown Dartmouth

Well located on one of Downtown Dartmouth's busiest streets, 114 Ochterloney Street presents a rare commercial/ office leasing opportunity. The upper two floors of this character building total 2,014 sf and each feature full bathrooms and kitchenettes, as well as functional layouts which showcase the properties charm. The 804 sf basement, which is accessed separately, can be leased with the upper two floors, or independently. This space features an abundance of natural light, as well as a full bathroom, kitchenette and flexibly laid out office space.