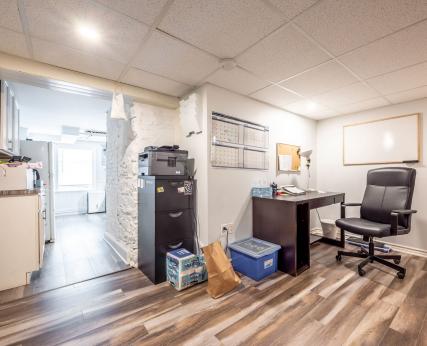

### Versatile Commercial Leasing Opportunities in the Heart of Downtown Dartmouth

Well located on one of Downtown Dartmouth's busiest streets, 114 Ochterloney Street presents a rare commercial/ office leasing opportunity. The upper two floors of this character building total 2,014 sf and each feature full bathrooms and kitchenettes, as well as functional layouts which showcase the properties charm. The 804 sf basement, which is accessed separately, can be leased with the upper two floors, or independently. This space features an abundance of natural light, as well as a full bathroom, kitchenette and flexibly laid out office space.