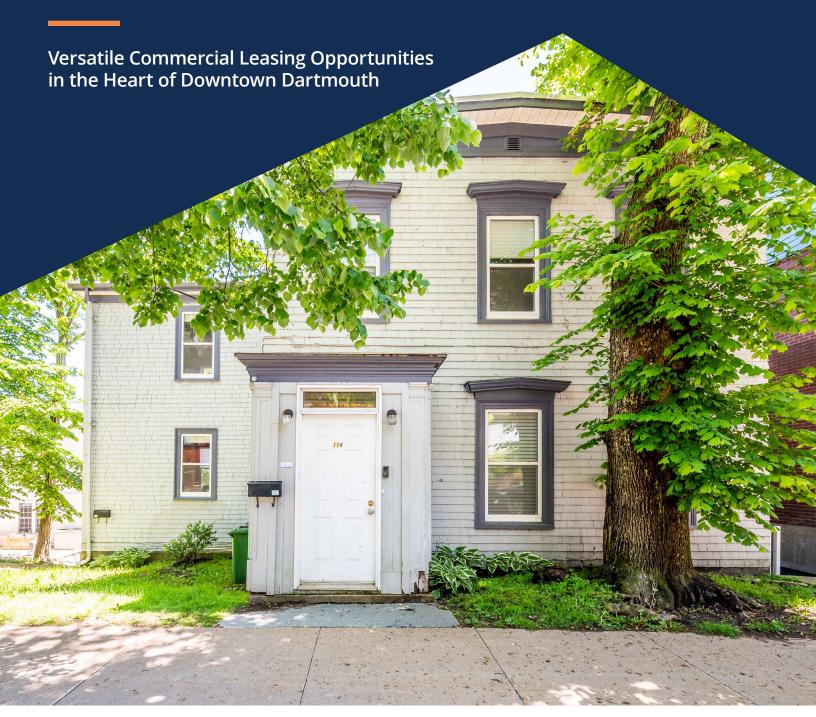

### Versatile Commercial Leasing Opportunities in the Heart of Downtown Dartmouth

Well located on one of Downtown Dartmouth's busiest streets, 114 Ochterloney Street presents a rare commercial/ office leasing opportunity. The upper two floors of this character building total 2,014 sf and each feature full bathrooms and kitchenettes, as well as functional layouts which showcase the properties charm. The 804 sf basement, which is accessed separately, can be leased with the upper two floors, or independently. This space features an abundance of natural light, as well as a full bathroom, kitchenette and flexibly laid out office space.