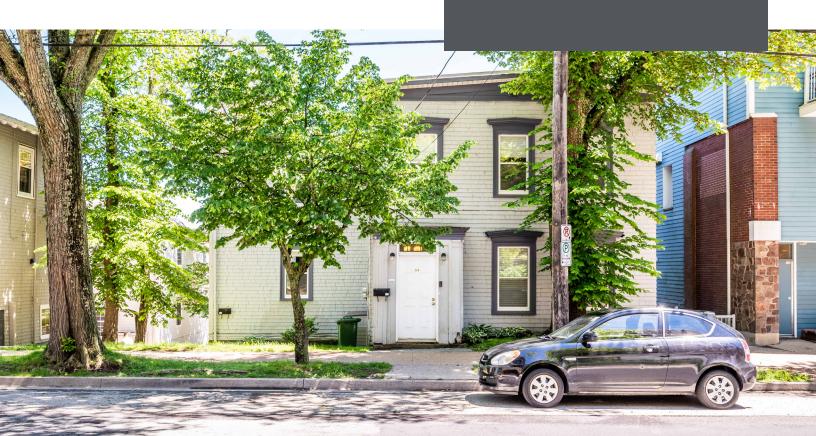

### Versatile Commercial Leasing Opportunities in the Heart of Downtown Dartmouth

Well located on one of Downtown Dartmouth's busiest streets, 114 Ochterloney Street presents a rare commercial/ office leasing opportunity. The upper two floors of this character building total 2,014 sf and each feature full bathrooms and kitchenettes, as well as functional layouts which showcase the properties charm. The 804 sf basement, which is accessed separately, can be leased with the upper two floors, or independently. This space features an abundance of natural light, as well as a full bathroom, kitchenette and flexibly laid out office space.

Contact the listing agent to arrange a viewing!

Central Urban Location

Multiple Potential Uses

Three Parking Spaces

| LISTING ID                           | 10298                                     |
|--------------------------------------|-------------------------------------------|
| ADDRESS                              | 114 Ochterloney Street                    |
| PROPERTY TYPE                        | Commercial / office                       |
| ZONING                               | Downtown Dartmouth (DD)                   |
| BUILDING SIZE                        | 2,816 sf                                  |
| NO OF FLOORS IN<br>BUILDING          | Three (3)                                 |
| MAX<br>CONTIGUOUS<br>SPACE AVAILABLE | 2,816 sf (entire building)                |
| MIN CONTIGUOUS<br>SPACE AVAILABLE    | 804 sf (basement)                         |
| AVAILABILITY                         | Immediately                               |
| PARKING                              | Three (3) surface stalls                  |
| SEMI-GROSS RENT                      | \$24.00 psf (plus electricity & cleaning) |
|                                      |                                           |