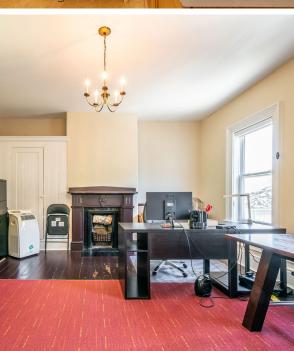

### Versatile Commercial Leasing Opportunities in the Heart of Downtown Dartmouth

Well located on one of Downtown Dartmouth's busiest streets, 114 Ochterloney Street presents a rare commercial/ office leasing opportunity. The upper two floors of this character building total 2,014 sf and each feature full bathrooms and kitchenettes, as well as functional layouts which showcase the properties charm. The 804 sf basement, which is accessed separately, can be leased with the upper two floors, or independently. This space features an abundance of natural light, as well as a full bathroom, kitchenette and flexibly laid out office space.