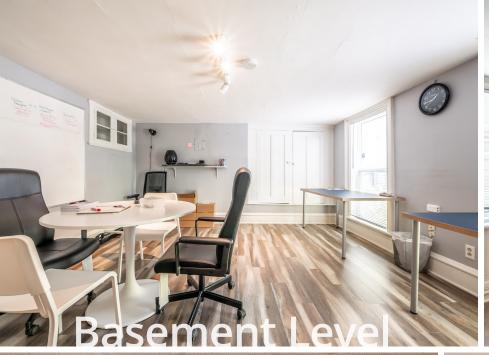

### Versatile Commercial Leasing Opportunities in the Heart of Downtown Dartmouth

Well located on one of Downtown Dartmouth's busiest streets, 114 Ochterloney Street presents a rare commercial/ office leasing opportunity. The upper two floors of this character building total 2,014 sf and each feature full bathrooms and kitchenettes, as well as functional layouts which showcase the properties charm. The 804 sf basement, which is accessed separately, can be leased with the upper two floors, or independently. This space features an abundance of natural light, as well as a full bathroom, kitchenette and flexibly laid out office space.