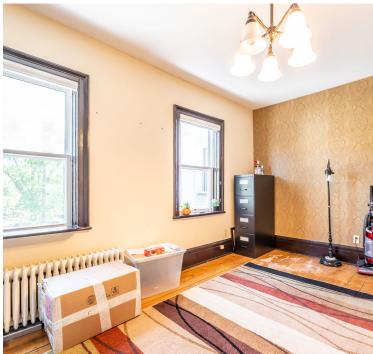

### Versatile Commercial Leasing Opportunities in the Heart of Downtown Dartmouth

Well located on one of Downtown Dartmouth's busiest streets, 114 Ochterloney Street presents a rare commercial/ office leasing opportunity. The upper two floors of this character building total 2,014 sf and each feature full bathrooms and kitchenettes, as well as functional layouts which showcase the properties charm. The 804 sf basement, which is accessed separately, can be leased with the upper two floors, or independently. This space features an abundance of natural light, as well as a full bathroom, kitchenette and flexibly laid out office space.