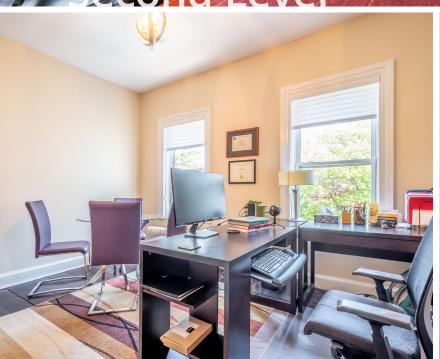

### Versatile Commercial Leasing Opportunities in the Heart of Downtown Dartmouth

Well located on one of Downtown Dartmouth's busiest streets, 114 Ochterloney Street presents a rare commercial/ office leasing opportunity. The upper two floors of this character building total 2,014 sf and each feature full bathrooms and kitchenettes, as well as functional layouts which showcase the properties charm. The 804 sf basement, which is accessed separately, can be leased with the upper two floors, or independently. This space features an abundance of natural light, as well as a full bathroom, kitchenette and flexibly laid out office space.