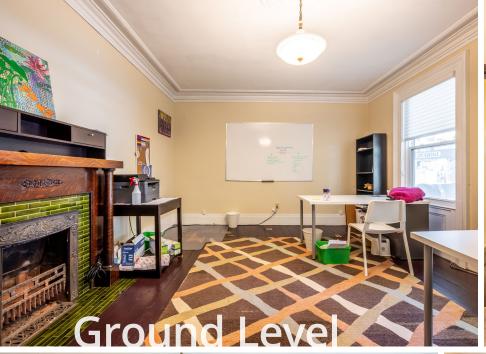

### Versatile Commercial Leasing Opportunities in the Heart of Downtown Dartmouth

Well located on one of Downtown Dartmouth's busiest streets, 114 Ochterloney Street presents a rare commercial/ office leasing opportunity. The upper two floors of this character building total 2,014 sf and each feature full bathrooms and kitchenettes, as well as functional layouts which showcase the properties charm. The 804 sf basement, which is accessed separately, can be leased with the upper two floors, or independently. This space features an abundance of natural light, as well as a full bathroom, kitchenette and flexibly laid out office space.