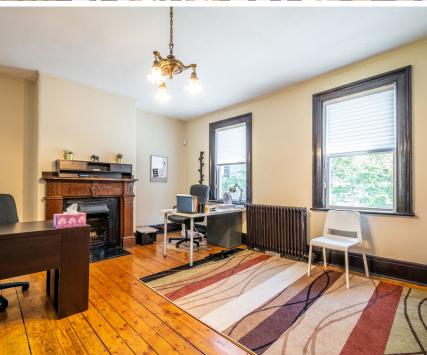

### Versatile Commercial Leasing Opportunities in the Heart of Downtown Dartmouth

Well located on one of Downtown Dartmouth's busiest streets, 114 Ochterloney Street presents a rare commercial/ office leasing opportunity. The upper two floors of this character building total 2,014 sf and each feature full bathrooms and kitchenettes, as well as functional layouts which showcase the properties charm. The 804 sf basement, which is accessed separately, can be leased with the upper two floors, or independently. This space features an abundance of natural light, as well as a full bathroom, kitchenette and flexibly laid out office space.